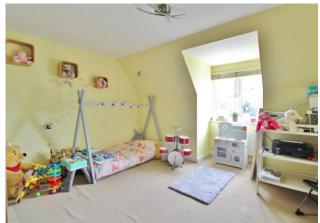

#### FRONT DOOR TO PROPERTY

**HALLWAY** Storage cupboards, doors to;

**BEDROOM ONE** 16' 02" max x 9' 10" max (4.93m x 3m) Fitted wardrobes and storage.

**BEDROOM TWO** 12' 2" max x 12' 2" max (3.71m x 3.71m)