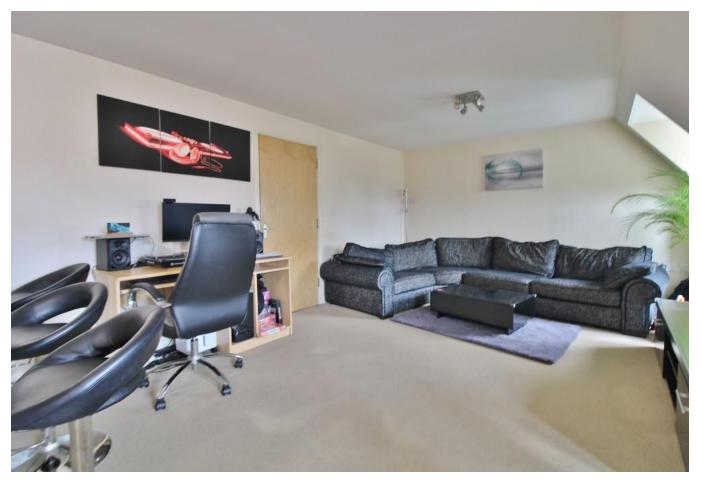

### **BATHROOM**

**KITCHEN/LIVING AREA** 24' 11" x 17' 7" (7.59m x 5.36m) Range of fitted units including electric oven and gas hob.

 $\ensuremath{\textbf{LEASE INFOMATION}}$  The seller of the property has informed us of the following lease information