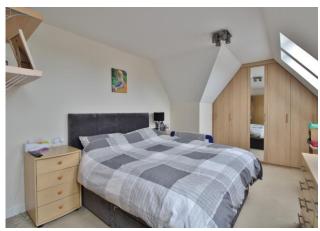

#### FRONT DOOR TO PROPERTY

**HALLWAY** Storage cupboards, doors to;

**BEDROOM ONE** 16' 02" max x 9' 10" max (4.93m x 3m) Fitted wardrobes and storage.

**BEDROOM TWO** 12' 2" max x 12' 2" max (3.71m x 3.71m)