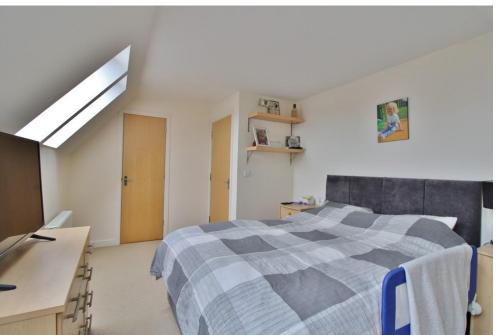

#### FRONT DOOR TO PROPERTY

**HALLWAY** Storage cupboards, doors to;

**BEDROOM ONE** 16' 02" max x 9' 10" max (4.93m x 3m) Fitted wardrobes and storage.

**BEDROOM TWO** 12' 2" max x 12' 2" max (3.71m x 3.71m)