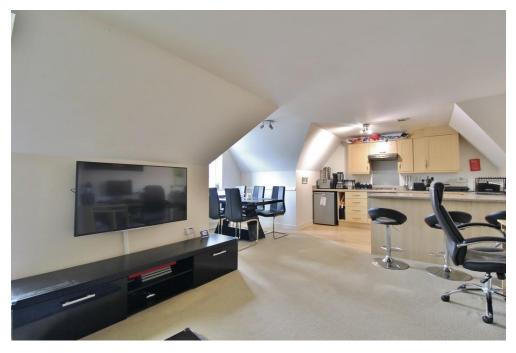

### **BATHROOM**

**KITCHEN/LIVING AREA** 24' 11" x 17' 7" (7.59m x 5.36m) Range of fitted units including electric oven and gas hob.

 $\ensuremath{\textbf{LEASE INFOMATION}}$  The seller of the property has informed us of the following lease information