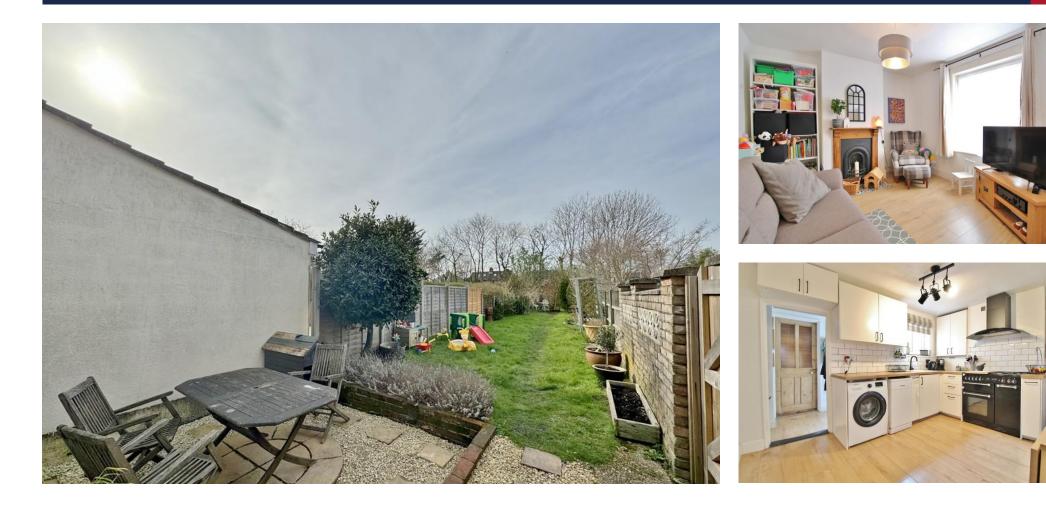

# PROPERTY SUMMARY

We are delighted to present to the market this three bedroom mid terrace family home located in the quiet location of Paxton Road. The property comprises of a living room with feature fireplace, a modern kitchen, a rear lobby area providing access to the rear garden and downstairs bathroom followed by 3 good size bedrooms to the first floor. Externally, the large rear west facing garden is mainly laid to lawn with a seating area, a vegetable patch and storage shed as well as side access. Other benefits include gas central heating, double glazing and off road parking to the front for two vehicles. A viewing is highly recommended to fully appreciate everything this property has to offer, to arrange your viewing contact our Fareham office today.

## REAR GARDEN

hild every attempt has been made to ensure the accuracy of the floorplan contained here, measurements doors, windows, mom and any other terms are appointene and no responsibility is taken for any error, omission or mis-statement. This plan is for illustrative purposes only and should be used as such by any spective purchaser. The services, systems and applicance shown have no been tested and no guarantee as to their operability or efficiency can be given. Made with Metropic 20214 LOCAL AUTHORITY Fareham Borough Council

FRONT Driveway Parking for 2 Vehicles LIVING ROOM 13' 02" x 10' 04" (4.01m x 3.15m) KITCHEN 12' 0" x 9' 03" (3.66m x 2.82m)