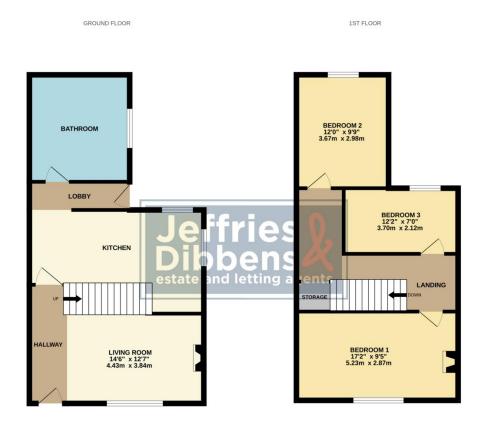

FRONT Driveway Parking for 2 Vehicles LIVING ROOM 13' 02" x 10' 04" (4.01m x 3.15m) KITCHEN 12' 0" x 9' 03" (3.66m x 2.82m)

## HALLWAY

#### BATHROOM

## LANDING

**BEDROOM 1** 13' 03" x 10' 05" (4.04m x 3.18m)

**BEDROOM 2** 10' 10" x 7' 0" (3.3m x 2.13m)

**BEDROOM 3** 10' 0" x 6' 04" (3.05m x 1.93m)

## REAR GARDEN

hild every attempt has been made to ensure the accuracy of the floorplan contained here, measurements doors, windows, mom and any other terms are appointene and no responsibility is taken for any error, omission or mis-statement. This plan is for illustrative purposes only and should be used as such by any spective purchaser. The services, systems and applicance shown have no been tested and no guarantee as to their operability or efficiency can be given. Made with Metropic 20214 LOCAL AUTHORITY Fareham Borough Council