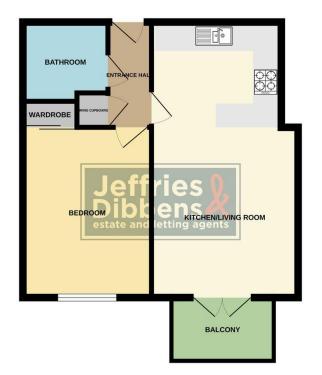

## PROPERTY SUMMARY

\*\*\* NO FOWARD CHAIN \*\*\* This beautifully presented first floor apartment would make the ideal first time purchase or investment property and consists of a large bedroom, a bathroom, open plan living area and a modern fitted kitchen with access onto your own balcony. Other benefits include lift access to all floors and underground secure parking. To arrange your viewing contact our Fareham Office today!

**EXTERNALLY** Access to underground parking via electric roller door. Secure telecom system and lift access to all floors.

FRONT DOOR TO PROPERTY

HALLWAY

**KITCHEN/LIVING AREA** 22' 04" x 11' 04" (6.81m x 3.45m)

**BEDROOM** 13' 05" x 10' 04" (4.09m x 3.15m)

## BATHROOM

**LEASE INFOMATION** The seller of the property has informed us of the following lease information

Managing Agent - Resident Management Group Itd

Lease Length - 109 years approx

Ground Rent - £175 per annum