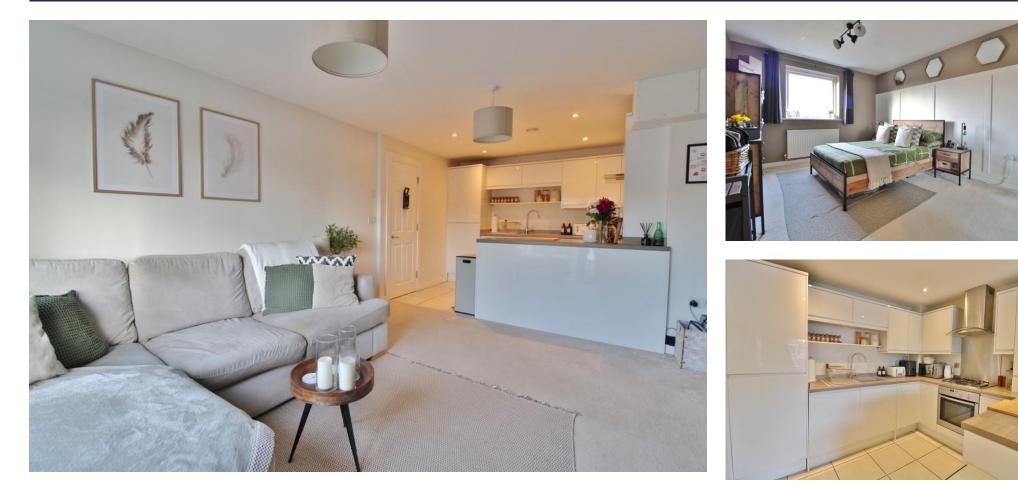

**EXTERNALLY** Access to underground parking via electric roller door. Secure telecom system and lift access to all floors.

FRONT DOOR TO PROPERTY

HALLWAY

**KITCHEN/LIVING AREA** 22' 04" x 11' 04" (6.81m x 3.45m)

**BEDROOM** 13' 05" x 10' 04" (4.09m x 3.15m)