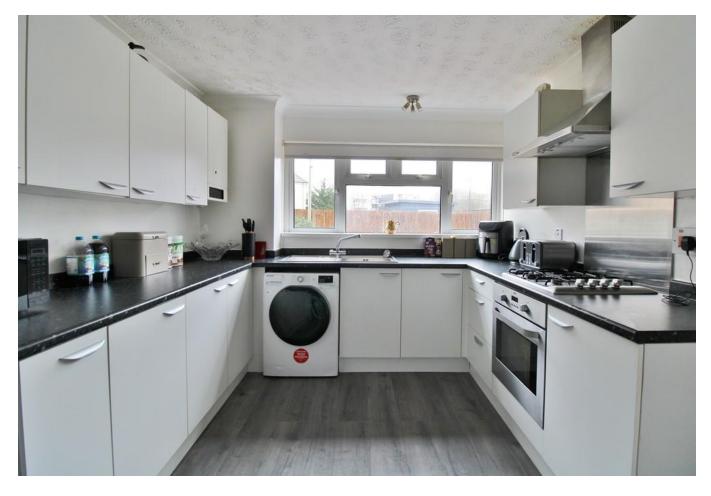

# **PROPERTY SUMMARY**

We are pleased to present to the market this three bedroom mid-terrace property located on Crossfell Walk, Fareham. The property's accommodation comprises of a modern kitchen, a spacious lounge, a downstairs WC, a large conservatory which is currently being used as a dining room, three good size bedrooms and recently refitted family bathroom. To the rear of the property the garden is low maintenance and has been partly laid to patio with artificial grass. Other benefits include gas central heating and double glazing. To arrange your viewing contact our Fareham Office today!

**FRONT** 

**ENTRANCE HALL** 

W.C

**KITCHEN** 13' 01" x 9' 07" (3.99m x 2.92m)

**SITTING ROOM** 15' 10" x 14' 0" (4.83m x 4.27m)

**CONSERVATORY/DINING ROOM** 15' 02" x 7' 07" (4.62m x 2.31m)

LANDING

**BEDROOM 1** 13' 08" x 9' 02" (4.17m x 2.79m)