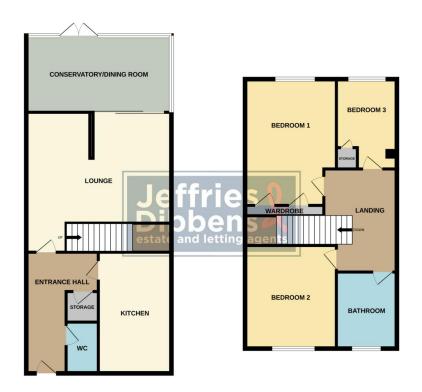

**FRONT** 

**ENTRANCE HALL** 

W.C

**KITCHEN** 13' 01" x 9' 07" (3.99m x 2.92m)

**SITTING ROOM** 15' 10" x 14' 0" (4.83m x 4.27m)

**CONSERVATORY/DINING ROOM** 15' 02" x 7' 07" (4.62m x 2.31m)

LANDING

**BEDROOM 1** 13' 08" x 9' 02" (4.17m x 2.79m)

**BEDROOM 2** 10' 03" x 9' 02" (3.12m x 2.79m)

**BEDROOM 3** 10' 11" x 6' 05" (3.33m x 1.96m)

**REAR GARDEN** 

1ST FLOOR GROUND FLOOR