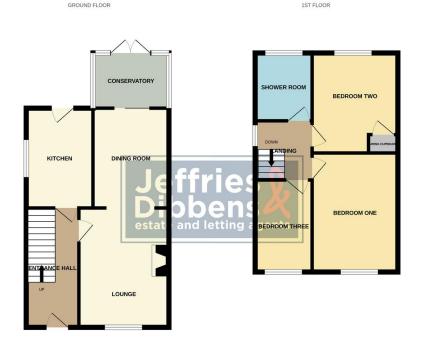

# HALLWAY

**LOUNGE** 13' 07" x 10' 04" (4.14m x 3.15m)

**DINING ROOM** 11' 06" x 8' 11" (3.51m x 2.72m)

**KITCHEN** 11' 05" x 7' 04" (3.48m x 2.24m)

CONSERVATORY 9' 06" x 7' 03" (2.9m x 2.21m)

### LANDING

BEDROOM ONE 13' 08" x 9' 10" (4.17m x 3m)

BEDROOM TWO 11' 06" x 9' 10" (3.51m x 3m)

BEDROOM THREE 10' 05" x 6' 05" (3.18m x 1.96m)

#### SHOWER ROOM

### **REAR GARDEN**

**GARAGE** 24' 07" x 8' 02" (7.49m x 2.49m)

Itiliti every attempt has been made to ensure the accuracy of the foopdan contained here, measurement doors. windows, notes and any other terms are approximate and no responsibility is taken for any error omission or mis-statement. This plan is for illustrative purposes only and should be used as such by any appendive purchase. The services, systems and applances shown have not been tested and no guarant as to their openability or effective you had given. LOCAL AUTHORITY Fareham Borough Council