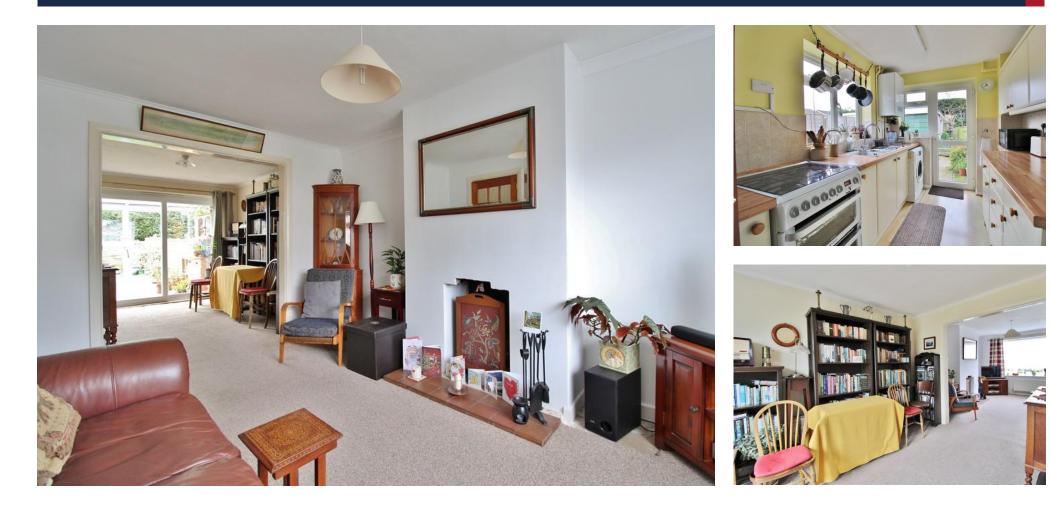

# HALLWAY

**LOUNGE** 13' 07" x 10' 04" (4.14m x 3.15m)

**DINING ROOM** 11' 06" x 8' 11" (3.51m x 2.72m)

**KITCHEN** 11' 05" x 7' 04" (3.48m x 2.24m)

CONSERVATORY 9' 06" x 7' 03" (2.9m x 2.21m)