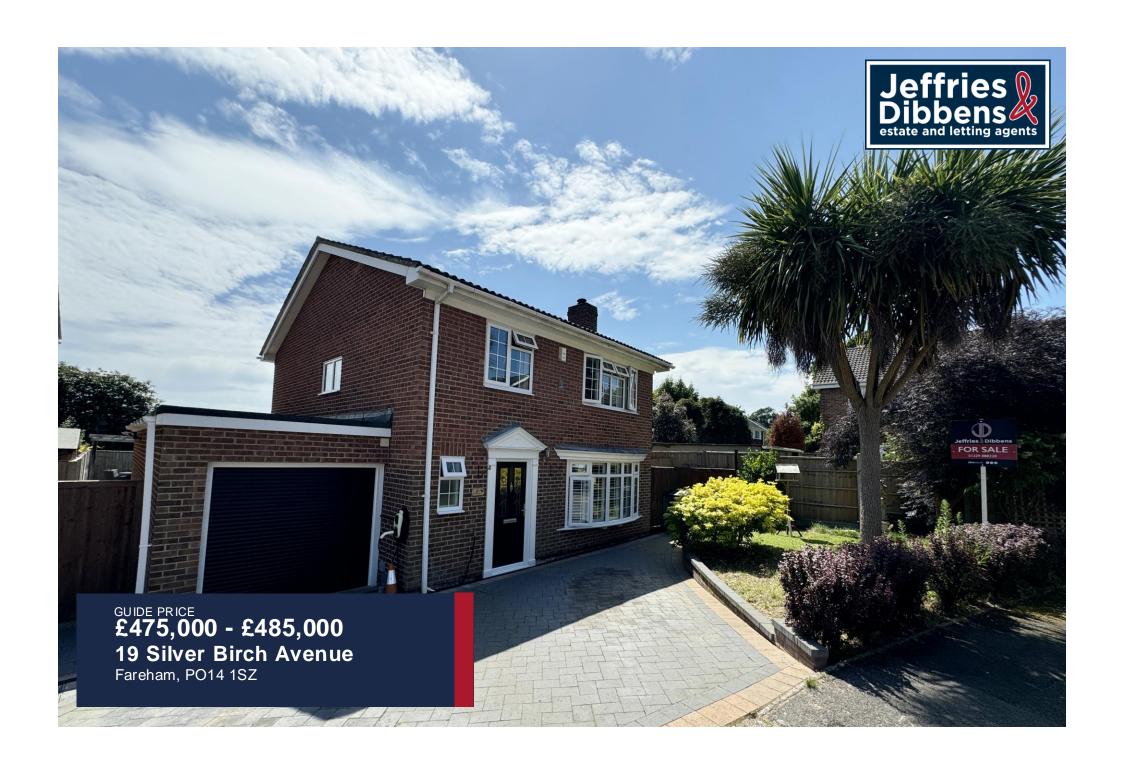

# **PROPERTY SUMMARY**

We're pleased to present to the market this beautifully presented four bedroom detached home situated in the cul de sac location of Silver Birch Avenue, Fareham. The accommodation on offer to the ground floor comprises of a spacious hallway, a newly fitted shower room, a lounge with log burning stove, a dining room, a conservatory, a modern fitted kitchen with access to the utility room and garage. To the first floor you will find four good size bedrooms and a modern shower room. A particular notable point to the first floor is the far reaching views from the rear bedrooms over to the Isle Of Wight. Externally the property boasts off road parking for multiple vehicles and a south facing rear garden. To arrange your viewing contact our Fareham Office today!

**FRONT** Off road parking, roller garage door to garage.

**HALLWAY** 

**SHOWER ROOM** 8' 03" x 3' 08" (2.51m x 1.12m)

**LOUNGE** 17' 02" x 11' 00" (5.23m x 3.35m)

**DINING ROOM** 10' 02" x 9' 00" (3.1m x 2.74m)