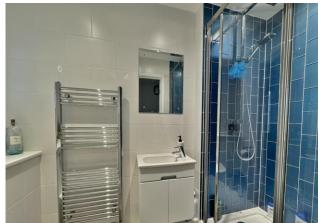

**FRONT** Off road parking, roller garage door to garage.

**HALLWAY** 

**SHOWER ROOM** 8' 03" x 3' 08" (2.51m x 1.12m)

**LOUNGE** 17' 02" x 11' 00" (5.23m x 3.35m)

**DINING ROOM** 10' 02" x 9' 00" (3.1m x 2.74m)

**BEDROOM THREE** 9' 09" x 8' 05" (2.97m x 2.57m)

**BEDROOM FOUR** 11' 05" x 6' 05" (3.48m x 1.96m)

**SHOWER ROOM** 8' 04" x 5' 07" (2.54m x 1.7m)

**REAR GARDEN** Partly laid to lawn and patio with stoned area and a garden