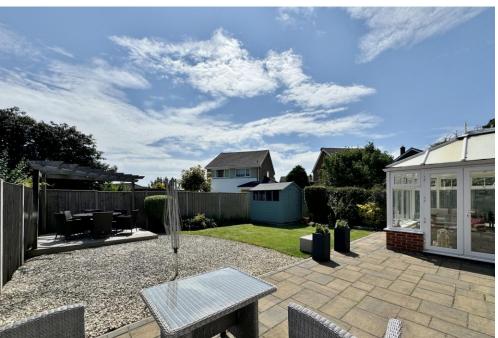

**BEDROOM THREE** 9' 09" x 8' 05" (2.97m x 2.57m)

**BEDROOM FOUR** 11' 05" x 6' 05" (3.48m x 1.96m)

**SHOWER ROOM** 8' 04" x 5' 07" (2.54m x 1.7m)

**REAR GARDEN** Partly laid to lawn and patio with stoned area and a garden