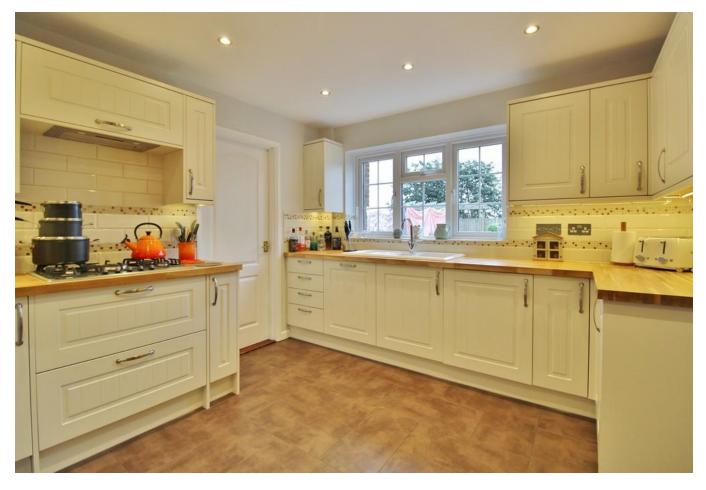

**KITCHEN** 11' 03" x 10' 08" (3.43m x 3.25m)

**UTILITY ROOM** 9' 10" x 7' 10" (3m x 2.39m)

**GARAGE** 16' 01" x 8' 05" (4.9m x 2.57m)

**LANDING** 

**BEDROOM ONE** 12' 03" x 11' 01" (3.73m x 3.38m)

**BEDROOM TWO** 11' 10" x 8' 04" (3.61m x 2.54m)