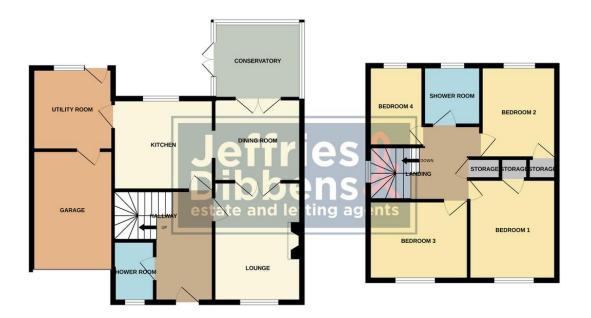

**FRONT** Off road parking, roller garage door to garage.

**HALLWAY** 

**SHOWER ROOM** 8' 03" x 3' 08" (2.51m x 1.12m)

**LOUNGE** 17' 02" x 11' 00" (5.23m x 3.35m)

**DINING ROOM** 10' 02" x 9' 00" (3.1m x 2.74m)

**KITCHEN** 11' 03" x 10' 08" (3.43m x 3.25m)

**UTILITY ROOM** 9' 10" x 7' 10" (3m x 2.39m)

**GARAGE** 16' 01" x 8' 05" (4.9m x 2.57m)

**LANDING** 

**BEDROOM ONE** 12' 03" x 11' 01" (3.73m x 3.38m)

**BEDROOM TWO** 11' 10" x 8' 04" (3.61m x 2.54m)

**BEDROOM THREE** 9' 09" x 8' 05" (2.97m x 2.57m)

**BEDROOM FOUR** 11' 05" x 6' 05" (3.48m x 1.96m)

**SHOWER ROOM** 8' 04" x 5' 07" (2.54m x 1.7m)

**REAR GARDEN** Partly laid to lawn and patio with stoned area and a garden

GROUND FLOOR 1ST FLOOR

Whilst every attempt has been made to ensure the accuracy of the floorplan contained here, measurement of doors, windows, norms and any other items are approximate and no responsibility is taken for any error prospective purchaser. The services, systems and applicances shown have not been tested and no guarante as to their operability or efficiency can be given.