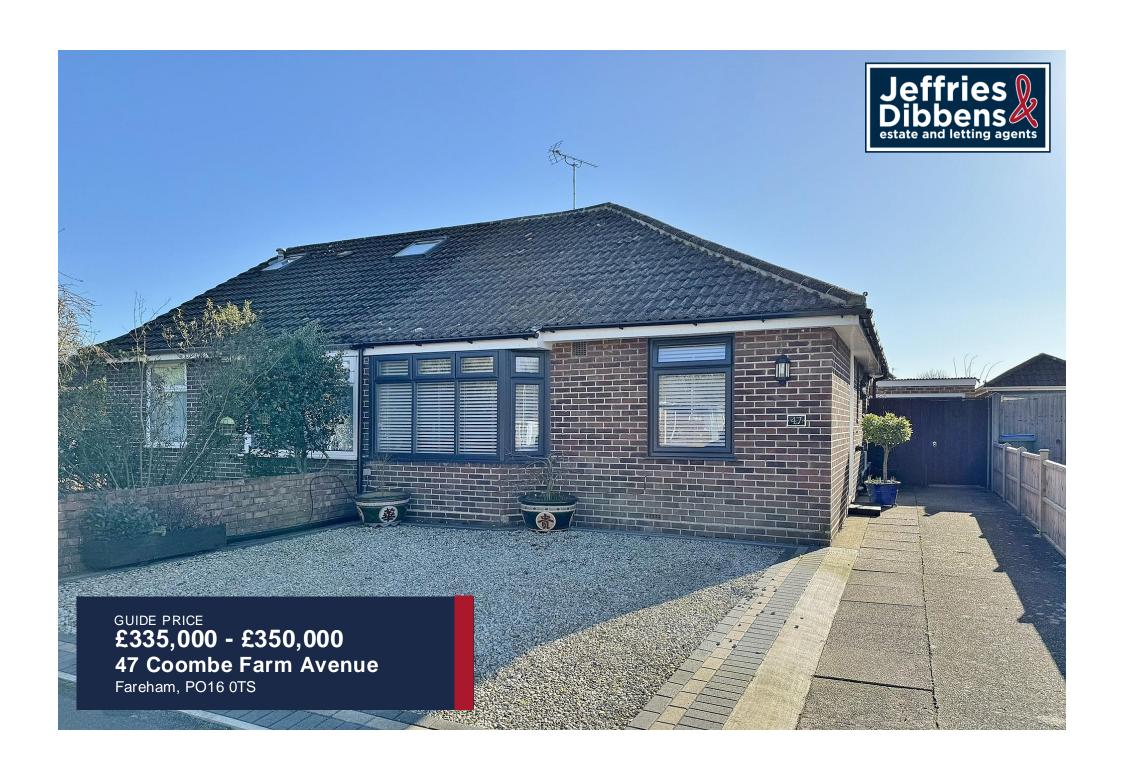

# **PROPERTY SUMMARY**

We are pleased to offer to the market this beautifully presented two bedroom semi detached bungalow in the quiet residential location of Coombe Farm Avenue, Fareham. The property has been modernised throughout and consist of two bedrooms, a shower room, a lounge, a kitchen with integral appliances and a conservatory. Externally the property enjoys a southerly facing rear garden, off road parking and a garage. An internal viewing is highly recommended to fully appreciate everything that the property has to offer. To arrange your viewing contact our Fareham Office today.

**FRONT** Off road parking, side gate to rear garden and garage.

**HALLWAY** 

**BEDROOM ONE** 13' 04" x 10' 06" (4.06m x 3.2m)

**BEDROOM TWO** 8' 03" x 7' 11" (2.51m x 2.41m)

**SHOWER ROOM** 

**LOUNGE** 14' 11" x 10' 06" (4.55m x 3.2m)