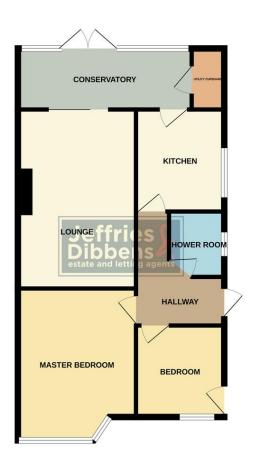

**FRONT** Off road parking, side gate to rear garden and garage.

**HALLWAY** 

**BEDROOM ONE** 13' 04" x 10' 06" (4.06m x 3.2m)

**BEDROOM TWO** 8' 03" x 7' 11" (2.51m x 2.41m)

**SHOWER ROOM** 

**LOUNGE** 14' 11" x 10' 06" (4.55m x 3.2m)

**KITCHEN** 9' 01" x 8' 03" (2.77m x 2.51m)

**CONSERVATORY** 16' 09" x 6' 04" (5.11m x 1.93m)

**UTILITY CUPBOARD** 

**REAR GARDEN** 

**GARAGE** Power & Lighting.

Whilst every attempt has been made to ensure the accuracy of the floorplan contained here, measurement of doors, windows, rooms and any other items are approximate and no responsibility is taken for any error omission or mis-statement. This plan is for illustration purposes only and should be used as such by any prospective purchaser. The services, systems and appliances shown have not been tested and no guarante as to their dependability or difficiency can be given.