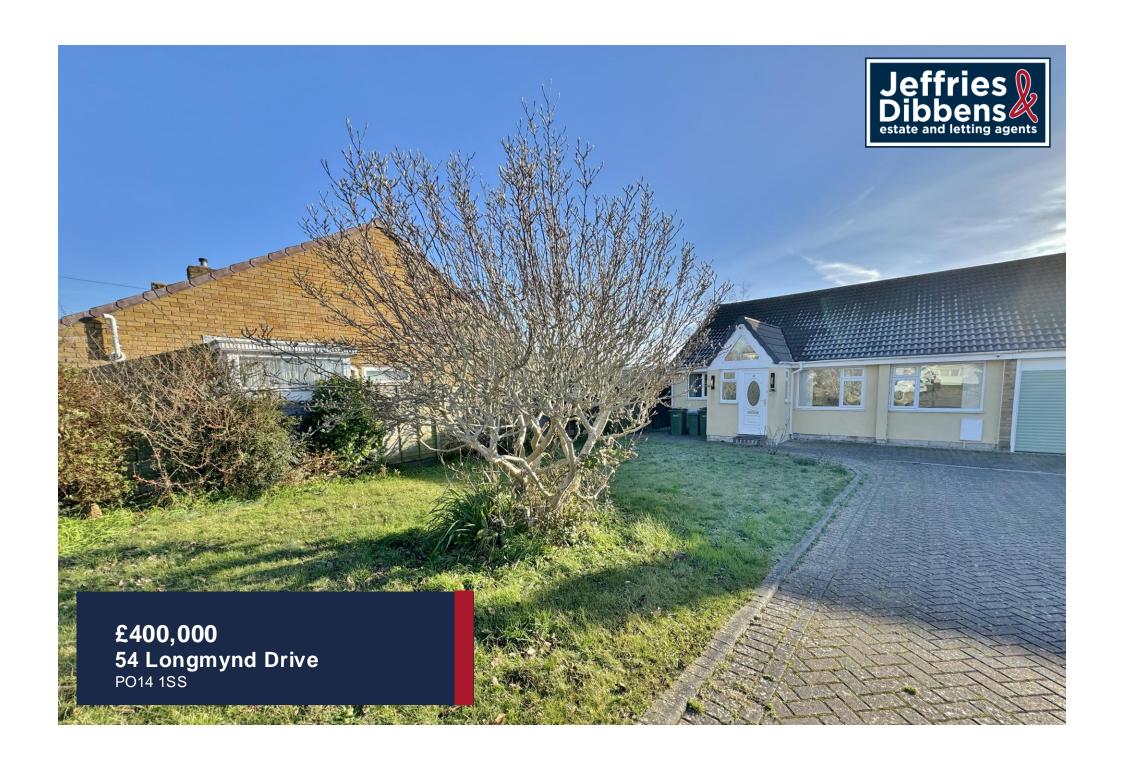

# **PROPERTY SUMMARY**

We are delighted to present to the market this superb four bedroom semi-detached bungalow located in Longmynd Drive within a short drive from Fareham High Street, offering no forward chain. The property comprises an entrance hall, a light and bright sitting/dining room, a modern refitted kitchen with integral appliances, a shower room and four good size bedrooms with the master benefitting from an en suite shower room. The rear enclosed garden is mainly laid to lawn with surrounding flower beds and side access leading you through to the large driveway to the front of the property, which offers off road parking for multiple vehicles. This property offers flexible living, includes gas central heating as well as heating and cooling AC in all the rooms and CCTV surrounding. Internal viewing strongly recommended to appreciate this lovely family home. The property also can be sold furnished. Please contact our Fareham Office to book a viewing in.

**FRONT** Driveway

**ENTRANCE HALL** 

**SITTING/DINING ROOM** 20' 01" x 13' 04" (6.12m x 4.06m)

**KITCHEN** 12' 10" x 6' 01" (3.91m x 1.85m)

**BEDROOM 1** 15' 02" x 10' 10" (4.62m x 3.3m)

**ENSUITE** 

**BEDROOM 2** 16' 08" x 8' 10" (5.08m x 2.69m)