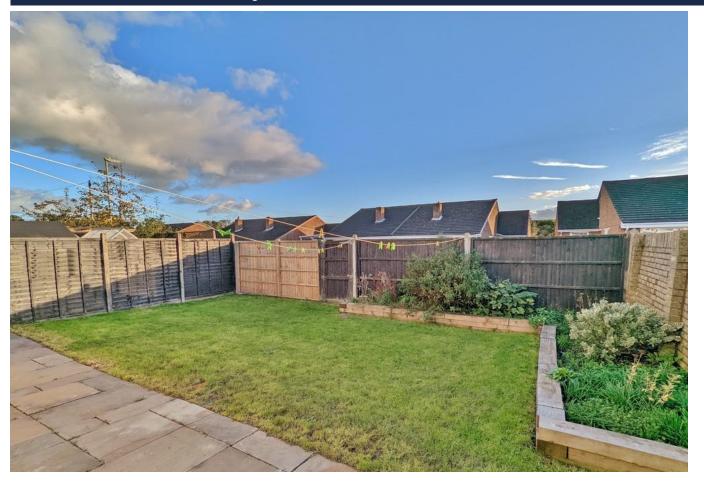

# **PROPERTY SUMMARY**

We are delighted to present to the market this superb four bedroom semi-detached bungalow located in Longmynd Drive within a short drive from Fareham High Street, offering no forward chain. The property comprises an entrance hall, a light and bright sitting/dining room, a modern refitted kitchen with integral appliances, a shower room and four good size bedrooms with the master benefitting from an en suite shower room. The rear enclosed garden is mainly laid to lawn with surrounding flower beds and side access leading you through to the large driveway to the front of the property, which offers off road parking for multiple vehicles. This property offers flexible living, includes gas central heating as well as heating and cooling AC in all the rooms and CCTV surrounding. Internal viewing strongly recommended to appreciate this lovely family home. The property also can be sold furnished. Please contact our Fareham Office to book a viewing in.

**BEDROOM 3** 11' 01" x 10' 02" (3.38m x 3.1m)

**BEDROOM 4** 10' 05" x 10' 03" (3.18m x 3.12m)

**REAR GARDEN** 

Whilst every attempt has been made to ensure the accuracy of the floorplan contained here, measuremen of doors, windows, rooms and any other liters are approximate and no responsibility is taken for any error omission on "iss-statement. This jims is for illustrative purposes only and should be used as such by any prospective purchaser. The services, systems and appliances shown have not been tested and no guarant as to their depending of the discovery of the properties of