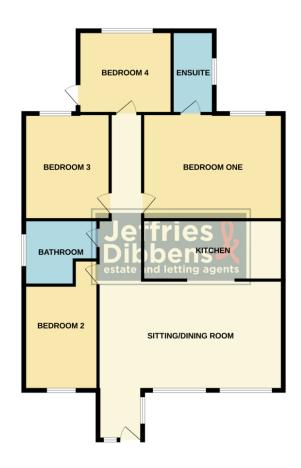

**FRONT** Driveway

**ENTRANCE HALL** 

**SITTING/DINING ROOM** 20' 01" x 13' 04" (6.12m x 4.06m)

**KITCHEN** 12' 10" x 6' 01" (3.91m x 1.85m)

**BEDROOM 1** 15' 02" x 10' 10" (4.62m x 3.3m)

**ENSUITE** 

**BEDROOM 2** 16' 08" x 8' 10" (5.08m x 2.69m)

**BEDROOM 3** 11' 01" x 10' 02" (3.38m x 3.1m)

**BEDROOM 4** 10' 05" x 10' 03" (3.18m x 3.12m)

**REAR GARDEN** 

Whilst every attempt has been made to ensure the accuracy of the floorplan contained here, measuremen of doors, windows, rooms and any other liters are approximate and no responsibility is taken for any error omission on "iss-statement. This jims is for illustrative purposes only and should be used as such by any prospective purchaser. The services, systems and appliances shown have not been tested and no guarant as to their depending of the discovery of the properties of