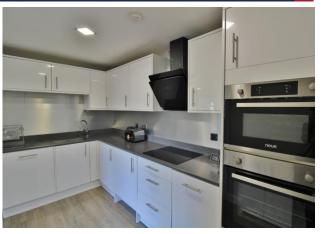

# **PROPERTY SUMMARY**

We are delighted to present to the market this superb four bedroom semi-detached bungalow located in Longmynd Drive within a short drive from Fareham High Street, offering no forward chain. The property comprises an entrance hall, a light and bright sitting/dining room, a modern refitted kitchen with integral appliances, a shower room and four good size bedrooms with the master benefitting from an en suite shower room. The rear enclosed garden is mainly laid to lawn with surrounding flower beds and side access leading you through to the large driveway to the front of the property, which offers off road parking for multiple vehicles. This property offers flexible living, includes gas central heating as well as heating and cooling AC in all the rooms and CCTV surrounding. Internal viewing strongly recommended to appreciate this lovely family home. The property also can be sold furnished. Please contact our Fareham Office to book a viewing in.

**FRONT** Driveway

**ENTRANCE HALL** 

**SITTING/DINING ROOM** 20' 01" x 13' 04" (6.12m x 4.06m)

**KITCHEN** 12' 10" x 6' 01" (3.91m x 1.85m)

**BEDROOM 1** 15' 02" x 10' 10" (4.62m x 3.3m)

**ENSUITE** 

**BEDROOM 2** 16' 08" x 8' 10" (5.08m x 2.69m)