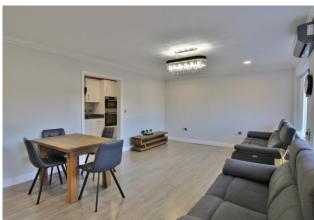

# **PROPERTY SUMMARY**

We are delighted to present to the market this superb four bedroom semi-detached bungalow located in Longmynd Drive within a short drive from Fareham High Street, offering no forward chain. The property comprises an entrance hall, a light and bright sitting/dining room, a modern refitted kitchen with integral appliances, a shower room and four good size bedrooms with the master benefitting from an en suite shower room. The rear enclosed garden is mainly laid to lawn with surrounding flower beds and side access leading you through to the large driveway to the front of the property, which offers off road parking for multiple vehicles. This property offers flexible living, includes gas central heating as well as heating and cooling AC in all the rooms and CCTV surrounding. Internal viewing strongly recommended to appreciate this lovely family home. The property also can be sold furnished. Please contact our Fareham Office to book a viewing in.

**FRONT** Driveway

**ENTRANCE HALL** 

**SITTING/DINING ROOM** 20' 01" x 13' 04" (6.12m x 4.06m)

**KITCHEN** 12' 10" x 6' 01" (3.91m x 1.85m)

**BEDROOM 1** 15' 02" x 10' 10" (4.62m x 3.3m)

**ENSUITE** 

**BEDROOM 2** 16' 08" x 8' 10" (5.08m x 2.69m)