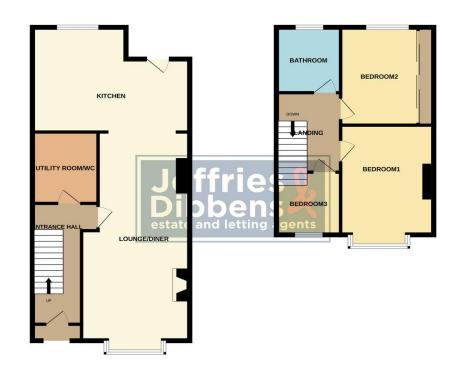

## HALLWAY

LOUNG E/DINER 22' 10" x 10' 05" (6.96m x 3.18m)

**KITCHEN** 15' 05" x 14' 00" max (4.7m x 4.27m)

**UTILITY** 9' 05" x 7' 02" (2.87m x 2.18m)

## LANDING

BEDROOM ONE 13' 09" x 10' 01" (4.19m x 3.07m)

BEDROOM TWO 11' 03" x 9' 04" to front of wardrobes (3.43m x 2.84m)

BEDROOM THREE 7' 08" x 7' 03" (2.34m x 2.21m)

## BATHROOM

**REAR GARDEN** Patio and lawn areas, gate providing rear access and access to hard standing.

GROUND FLOOR

1ST FLOOR

ist very attempt has been made to ensure the accuracy of the floorphan contained here, measurement floors, windows, crooms and any other items are approximate and no repositibility is taken for any error rission or mis-statement. This plan is for illustrative purposes only and should be used as such by any petitive purchaser. The services, systems and appliances shown have not been tested and no quarant as to their openability or efficiency can be given. LOCAL AUTHORITY Fareham Borough Council