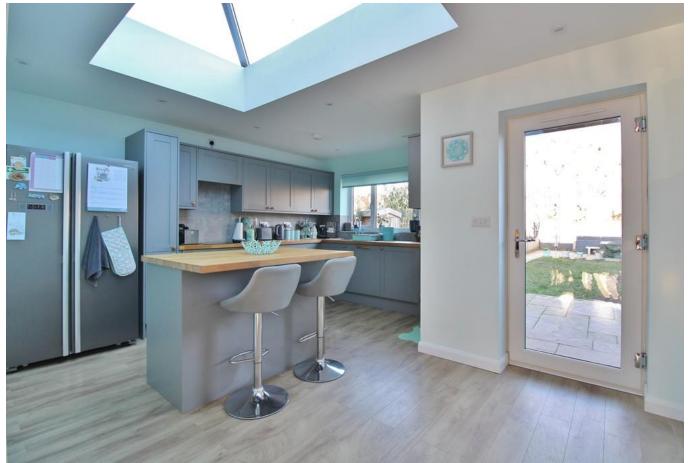

## PROPERTY SUMMARY

Guide Price £365,000-£375,000. We're pleased to present to the market this beautifully presented three bedroom home in Wallisdean Avenue, Fareham. The property has been enhanced by the current owners and now offers a spacious lounge diner which leads into a modern kitchen with island/breakfast bar and utility room/WC. Ascending the stairs to the first floor you will find three bedrooms and a well presented bathroom. This property also has the added benefit of off road parking as well being offered with no forward chain. To arrange your viewing contact our Fareham Office today

## HALLWAY

LOUNG E/DINER 22' 10" x 10' 05" (6.96m x 3.18m)

**KITCHEN** 15' 05" x 14' 00" max (4.7m x 4.27m)

**UTILITY** 9' 05" x 7' 02" (2.87m x 2.18m)