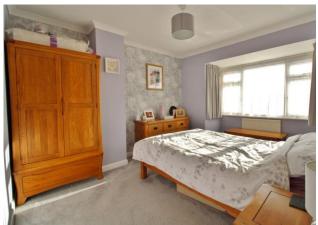

## LANDING

BEDROOM ONE 13' 09" x 10' 01" (4.19m x 3.07m)

BEDROOM TWO 11' 03" x 9' 04" to front of wardrobes (3.43m x 2.84m)

BEDROOM THREE 7' 08" x 7' 03" (2.34m x 2.21m)