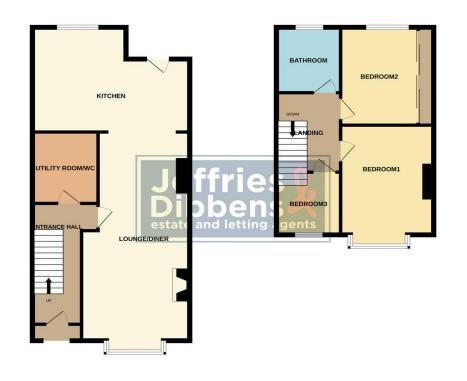

## HALLWAY

LOUNG E/DINER 22' 10" x 10' 05" (6.96m x 3.18m)

**KITCHEN** 15' 05" x 14' 00" max (4.7m x 4.27m)

**UTILITY** 9' 05" x 7' 02" (2.87m x 2.18m)

## LANDING

BEDROOM ONE 13' 09" x 10' 01" (4.19m x 3.07m)

BEDROOM TWO 11' 03" x 9' 04" to front of wardrobes (3.43m x 2.84m)

BEDROOM THREE 7' 08" x 7' 03" (2.34m x 2.21m)

## BATHROOM

**REAR GARDEN** Patio and lawn areas, gate providing rear access and access to hard standing.

GROUND FLOOR

1ST FLOOR

ist very attempt has been made to ensure the accuracy of the floorphan contained here, measurement floors, windows, crooms and any other items are approximate and no repositibility is taken for any error insisten or mis-statement. This plan is for illustrative purposes only and should be used as such by any petitive purchaser. The services, system sand appliances shown have not been tested and no quarant as to their openability or efficiency can be given. LOCAL AUTHORITY Fareham Borough Council