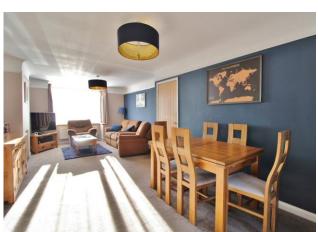

## HALLWAY

LOUNG E/DINER 22' 10" x 10' 05" (6.96m x 3.18m)

**KITCHEN** 15' 05" x 14' 00" max (4.7m x 4.27m)

**UTILITY** 9' 05" x 7' 02" (2.87m x 2.18m)