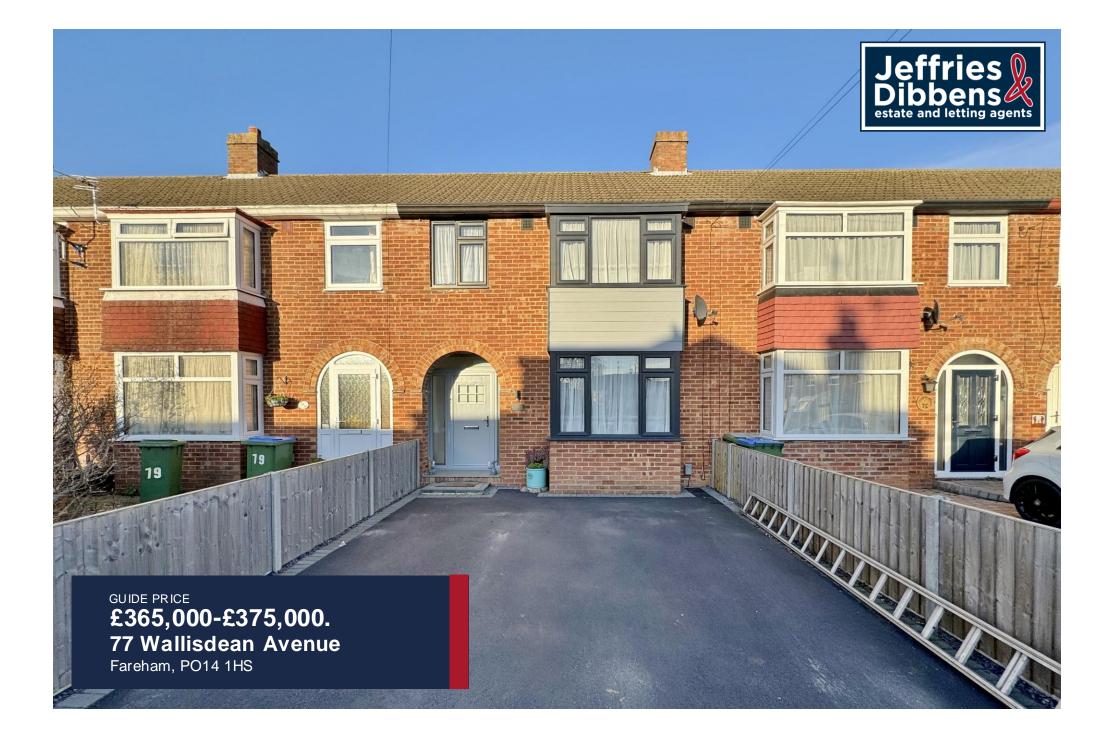

## PROPERTY SUMMARY

Guide Price £365,000-£375,000. We're pleased to present to the market this beautifully presented three bedroom home in Wallisdean Avenue, Fareham. The property has been enhanced by the current owners and now offers a spacious lounge diner which leads into a modern kitchen with island/breakfast bar and utility room/WC. Ascending the stairs to the first floor you will find three bedrooms and a well presented bathroom. This property also has the added benefit of off road parking as well being offered with no forward chain. To arrange your viewing contact our Fareham Office today

FRONT Off road parking.