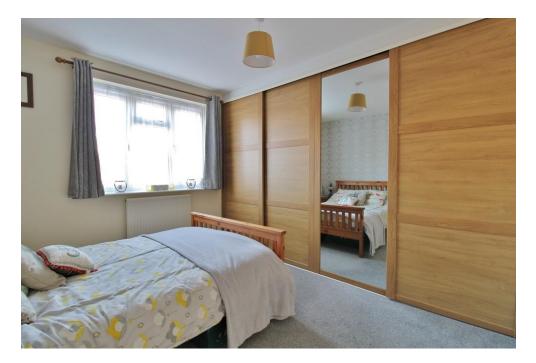

## LANDING

BEDROOM ONE 13' 09" x 10' 01" (4.19m x 3.07m)

BEDROOM TWO 11' 03" x 9' 04" to front of wardrobes (3.43m x 2.84m)

BEDROOM THREE 7' 08" x 7' 03" (2.34m x 2.21m)