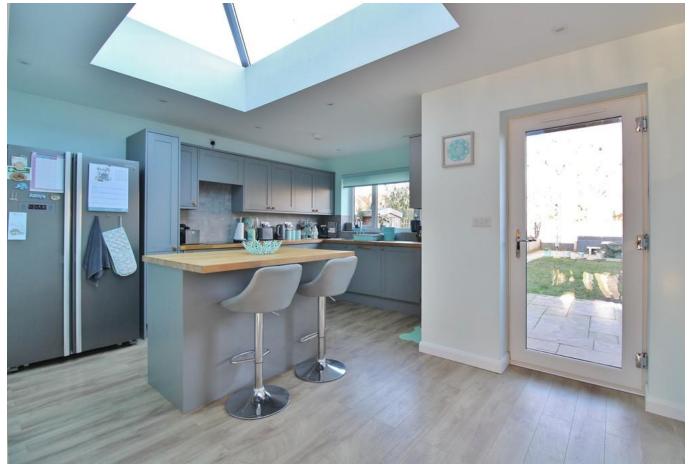

## HALLWAY

LOUNG E/DINER 22' 10" x 10' 05" (6.96m x 3.18m)

**KITCHEN** 15' 05" x 14' 00" max (4.7m x 4.27m)

**UTILITY** 9' 05" x 7' 02" (2.87m x 2.18m)