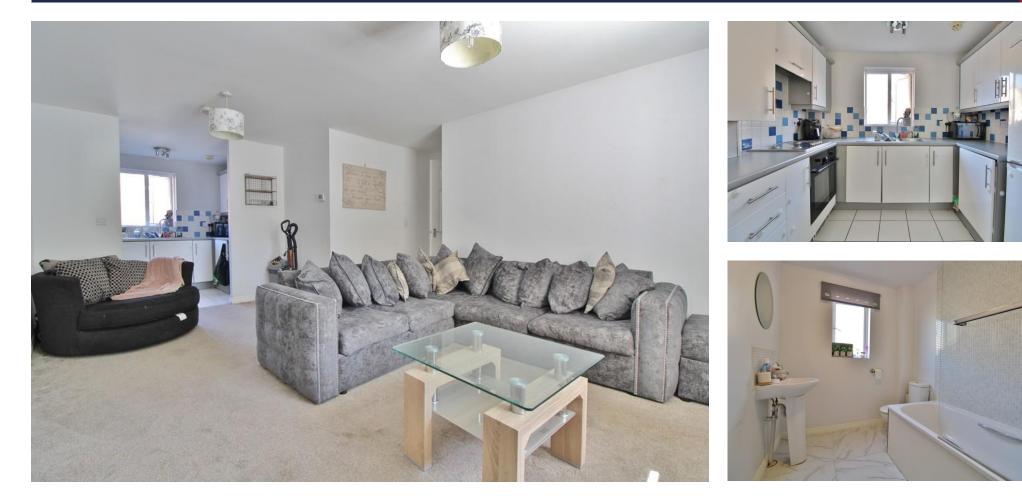

## COMMUNAL ENTRANCE

HALLWAY

## BATHROOM

BEDROOM ONE 13' 05" x 9' 04" (4.09m x 2.84m)

BEDROOM TWO 10' 10" x 10' 00" (3.3m x 3.05m)

LOUNGE/DINER 17'06" x 11'11" (5.33m x 3.63m)

KITCHEN 8' 09" x 6' 09" (2.67m x 2.06m)