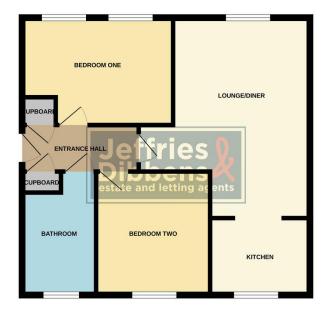

## BATHROOM

BEDROOM ONE 13' 05" x 9' 04" (4.09m x 2.84m)

BEDROOM TWO 10' 10" x 10' 00" (3.3m x 3.05m)

LOUNGE/DINER 17'06" x 11'11" (5.33m x 3.63m)

KITCHEN 8' 09" x 6' 09" (2.67m x 2.06m)

Please ask for further details.

**GROUND FLOOR** 

While every sterry tas been made to ensure the accuracy of the Boophian costained here, measurements of does, window, forces and any order terms are approximate and no responsible sistem to tany every, ensisten or mis-statement. This plan is for illustrative purposes only and should be used as auch by any prospective purchaser. The strike sitem and appliances shown have not been tested and no guarantee as to their openability or efficiency can be given. Made with Menging Co2021. LOCAL AUTHORITY Fareham Borough Council