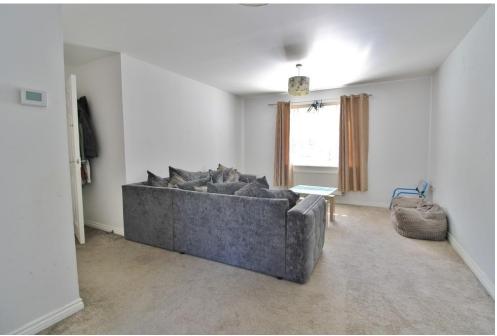

## BATHROOM

BEDROOM ONE 13' 05" x 9' 04" (4.09m x 2.84m)

BEDROOM TWO 10' 10" x 10' 00" (3.3m x 3.05m)

LOUNGE/DINER 17'06" x 11'11" (5.33m x 3.63m)

KITCHEN 8' 09" x 6' 09" (2.67m x 2.06m)