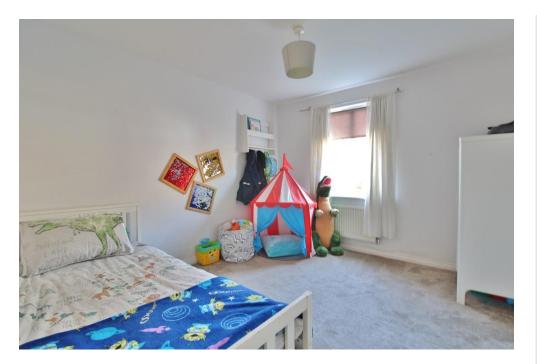

## BATHROOM

BEDROOM ONE 13' 05" x 9' 04" (4.09m x 2.84m)

BEDROOM TWO 10' 10" x 10' 00" (3.3m x 3.05m)

LOUNGE/DINER 17'06" x 11'11" (5.33m x 3.63m)

KITCHEN 8' 09" x 6' 09" (2.67m x 2.06m)