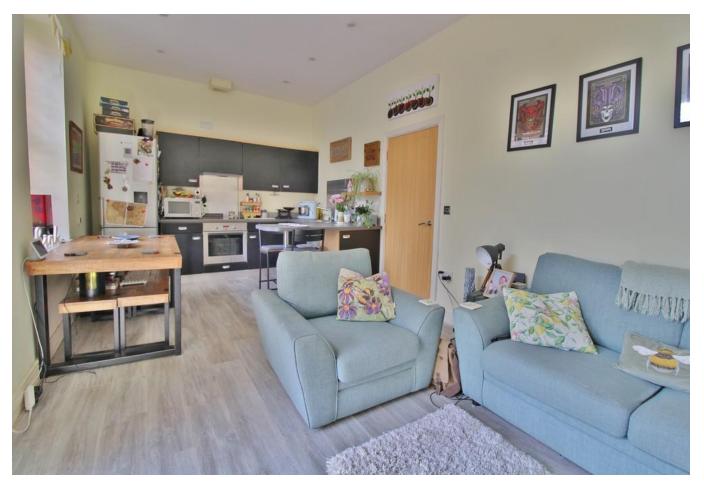

### **FRONT**

**ENTRANCE HALL** 

**KITCHEN/LOUNGE** 19' 9" x 10' 3" (6.02m x 3.12m)

**LANDING** 

**BATHROOM** 

**BEDROOM ONE** 10' 05" x 9' 07" (3.18m x 2.92m)

**BEDROOM TWO** 10' 04" x 8' 0" (3.15m x 2.44m)