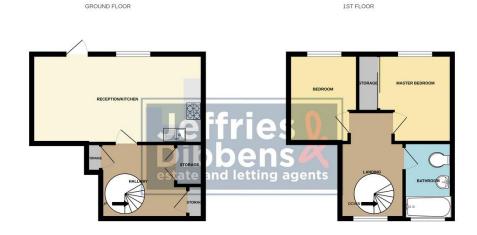

### **FRONT**

**ENTRANCE HALL** 

**KITCHEN/LOUNGE** 19' 9" x 10' 3" (6.02m x 3.12m)

**LANDING** 

**BATHROOM** 

**BEDROOM ONE** 10' 05" x 9' 07" (3.18m x 2.92m)

**BEDROOM TWO** 10' 04" x 8' 0" (3.15m x 2.44m)

### **ALLOCATED PARKING**

LEASE INFOMATION Landlord/Managing Agent – First Port Balance Of Lease – 979 years
Ground Rent Charges – N/A
Maintenance Charges – £1600 per annum.
Insurance Charges – N/A

Whist every attempt has been made to ensure the accuracy of the floorplan contained here, measurement of doors, windows, rooms and any other lems are approximate and no responsibility is taken for any error emission or mis-statement. This plan is for illustrative purposes only and should be used as such by any prospective purchaser. The services, systems and appliances shown have not been tested and no guarante as to their operability or efficiency can be given.