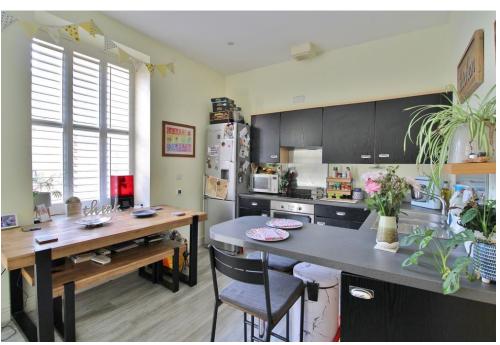

### **FRONT**

**ENTRANCE HALL** 

**KITCHEN/LOUNGE** 19' 9" x 10' 3" (6.02m x 3.12m)

**LANDING** 

**BATHROOM** 

**BEDROOM ONE** 10' 05" x 9' 07" (3.18m x 2.92m)

**BEDROOM TWO** 10' 04" x 8' 0" (3.15m x 2.44m)