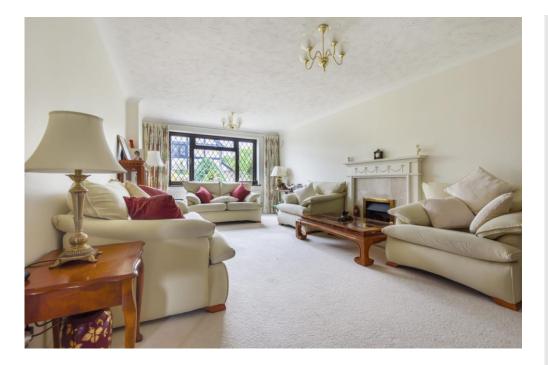

## WC

LOUNGE 21' 8" x 11' 7" (6.6m x 3.53m) **DINING ROOM** 12' 8" x 11' 7" (3.86m x 3.53m) **STUDY** 11' 4" x 6' 4" (3.45m x 1.93m) **KITCHEN/BREAKFAST ROOM** 18' 3" x 11' 11" (5.56m x 3.63m) UTILITY ROOM 12' 2" x 6' 5" (3.71m x 1.971m) LANDING BEDROOM ONE 17'8" x 11' 11" (5.38m x 3.63m) DRESSING ROOM 12' 8" x 6' 1" (3.873m x 1.861m) ENSUITE BEDROOM TWO 13' 11" x 10' 3" (4.24m x 3.12m) ENSUITE BEDROOM THREE 12' 7" x 10' 8" (3.84m x 3.25m) BEDROOM FOUR 10' 5" x 6' 8" (3.18m x 2.03m) BEDROOM FIVE 7' 10" x 7' 6" (2.39m x 2.29m) BATHROOM **DOUBLE GARAGE** 