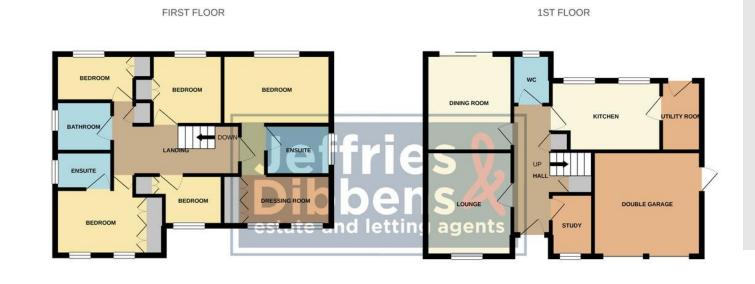

## WC

LOUNGE 21' 8" x 11' 7" (6.6m x 3.53m) **DINING ROOM** 12' 8" x 11' 7" (3.86m x 3.53m) **STUDY** 11' 4" x 6' 4" (3.45m x 1.93m) **KITCHEN/BREAKFAST ROOM** 18' 3" x 11' 11" (5.56m x 3.63m) UTILITY ROOM 12' 2" x 6' 5" (3.71m x 1.971m) LANDING BEDROOM ONE 17'8" x 11' 11" (5.38m x 3.63m) DRESSING ROOM 12' 8" x 6' 1" (3.873m x 1.861m) ENSUITE BEDROOM TWO 13' 11" x 10' 3" (4.24m x 3.12m) ENSUITE BEDROOM THREE 12' 7" x 10' 8" (3.84m x 3.25m) BEDROOM FOUR 10' 5" x 6' 8" (3.18m x 2.03m) BEDROOM FIVE 7' 10" x 7' 6" (2.39m x 2.29m) BATHROOM **DOUBLE GARAGE** 

Whils every attempt has been made to ensure the accuracy of the Boorgian constained here, measurements of boors, windows, rooms and any other items are approximate and no inconvusible is taken for any error, onsission or mis-statement. This plan is for illustrative purposes only and should be used as such by any prospective purchaser. The service, systems and appliances shown have not been tested and no guarantee as to their operability or efficiency can be given. Made with Metrops ©2021 LOCAL AUTHORITY Fareham Borough Council