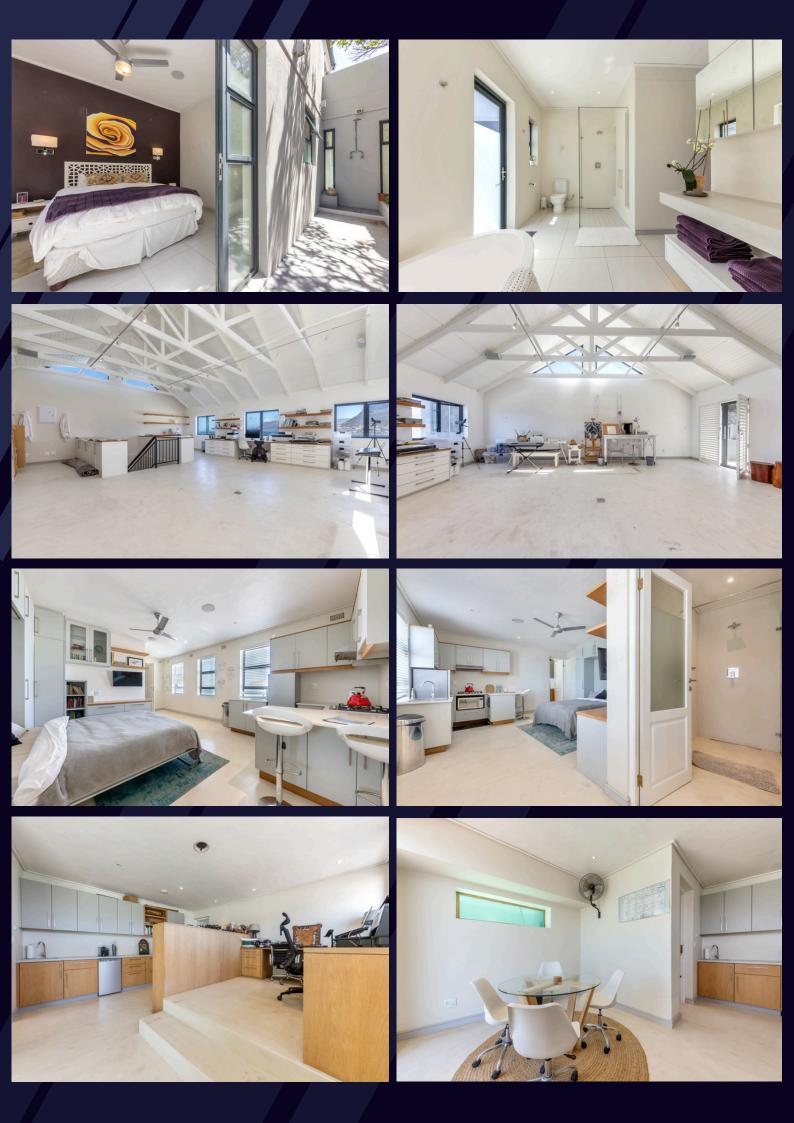

#### Ground Level:

Elegant entrance with bar and wine cellar which can hold 400 bottles. Iroko wooden stairway leading you to the 1st level of this 4 level home.

Level 1: Work from home office with 2 work stations can support more for a small business. Annexed is a studio apartment with own entrance. Double-glazed windows listed as Airbnb

5 minute walk to Fish Hoek beach, built in cupboards, kitchen, bathroom and washer/dryer room.

Level 2: Covered outside entertainment deck with built-in braai with chimney top mounted extractor, seating access to large deck with glass balustrading and rim-flow pool.

Access to living room and dining room area with open plan kitchen and 4 plate gas stove, full scullery built in bar fridge. wireless access points to private data network.

Bar area below bedroom level floating Iroko wooden stairway. Double-glazed windows and doors.

Level 4: Open plan studio excellent for a gym, art studio, yoga or convert into further accommodation. Already has kitchenette built in storage access to fynbos garden and private deck.

The land to the back of the property is accessed by stairs to a private lapa/braai area, surrounded by birds and nature with spectacular views to Simon's Town.