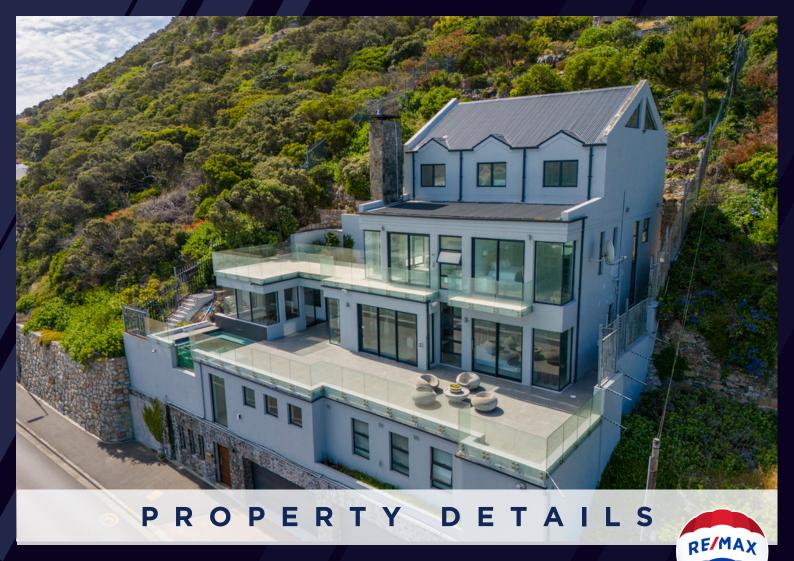

4 BEDROOMS 製 STUDY

4 BATHROOMS

4 GARAGES

WINE CELLAR

839 m² | FLOOR SIZE

SWIMMING POOL / 1137 m² | ERF SIZE

# FOR Sales

R19 000 000

**Fine Homes & Luxury Properties** 

Experience the magic of panoramic views across False Bay, the sea, and the mountains, where whales and nature converge to create a truly unforgettable living environment in this exceptional lifestyle home. With its strategic positioning to capture the best views that False Bay has to offer, this home invites you to bask in the splendor of the surroundings from sunrise to sunset. Whether you are relaxing on the expansive deck with rim-flow pool or relaxing indoors with fire & views, every moment spent in this abode is imbued with a sense of wonder and serenity.