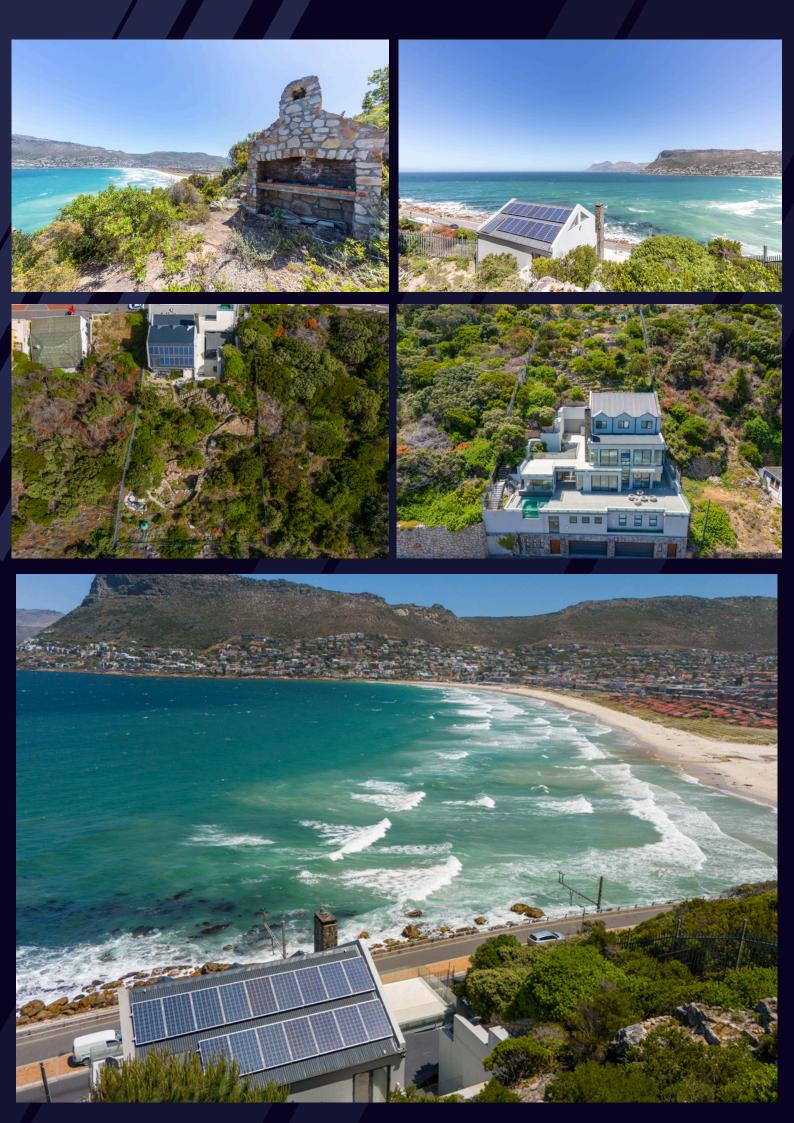

## lifestyle designer home with Panoramic views of False Bay

Living in Kalk Bay, offers a charming blend of natural beauty and vibrant culture. Nestled along the coast, this small suburb is famous for its scenic harbor, where fishing boats bob on the water, and sea views stretch out endlessly. The breathtaking mountains form a dramatic backdrop, creating an atmosphere that feels both peaceful and lively.

- Scenic Beauty: The sea and mountains in Kalk Bay offer a peaceful and beautiful scene. The mountains rise gently above the calm waters, with rocky shores and tidal pools scattered along the coastline. The clear, expansive ocean reflects the changing sky, creating a relaxing and serene atmosphere. It's a simple yet stunning view that perfectly blends nature's elements.
- **Lifestyle**: Beyond its aesthetic appeal, Kalk Bay has a welcoming, tight-knit community. Residents take pride in their neighborhood and support each other, creating a warm, friendly environment. Whether it's exploring the tidal pools, hiking the mountains, or strolling the lively streets, living in Kalk Bay feels like a daily escape into a unique, coastal paradise.
- Food Culture: Food lovers thrive in Kalk Bay, where fresh seafood is a staple. The suburb has an array of acclaimed restaurants, bakeries, and seafood shacks, offering everything from gourmet meals to casual bites. The nearby Kalk Bay Fish Market ensures locals always have access to the day's freshest catch.

### ADDITIONAL FEATURES

- PANORAMIC SEA VIEWS -
- COVERED OUTSIDE ENTERTAINMENT DECK -
  - CEILING MOUNTED MUSIC SYSTEM -
- SEPARATE CONTROLLED UNDERFLOOR HEATING -
  - PRIVATE LAPA/BRAAI AREA ON MOUNTAIN -
    - OPEN PLAN STUDIO -
      - SOLAR PANELS -

# FOR Sales

R19 000 000

**Fine Homes & Luxury Properties** 

Experience the magic of panoramic views across False Bay, the sea, and the mountains, where whales and nature converge to create a truly unforgettable living environment in this exceptional lifestyle home. With its strategic positioning to capture the best views that False Bay has to offer, this home invites you to bask in the splendor of the surroundings from sunrise to sunset. Whether you are relaxing on the expansive deck with rim-flow pool or relaxing indoors with fire & views, every moment spent in this abode is imbued with a sense of wonder and serenity.

5 minute walk to Fish Hoek beach, built in cupboards, kitchen, bathroom and washer/dryer room.

Level 2: Covered outside entertainment deck with built-in braai with chimney top mounted extractor, seating access to large deck with glass balustrading and rim-flow pool.

Level 4: Open plan studio excellent for a gym, art studio, yoga or convert into further accommodation. Already has kitchenette built in storage access to fynbos garden and private deck.

The land to the back of the property is accessed by stairs to a private lapa/braai area, surrounded by birds and nature with spectacular views to Simon's Town.

The property is equipped with off-grid power system, solar geyser. Camouflaged wireless hi-sire which generates monthly rental income. Garages space consists of 2 double garages with workshop space. 3kva solar system, Private network switch, HD-anywhere witch channel surveillance video management, Partitioned alarm system.