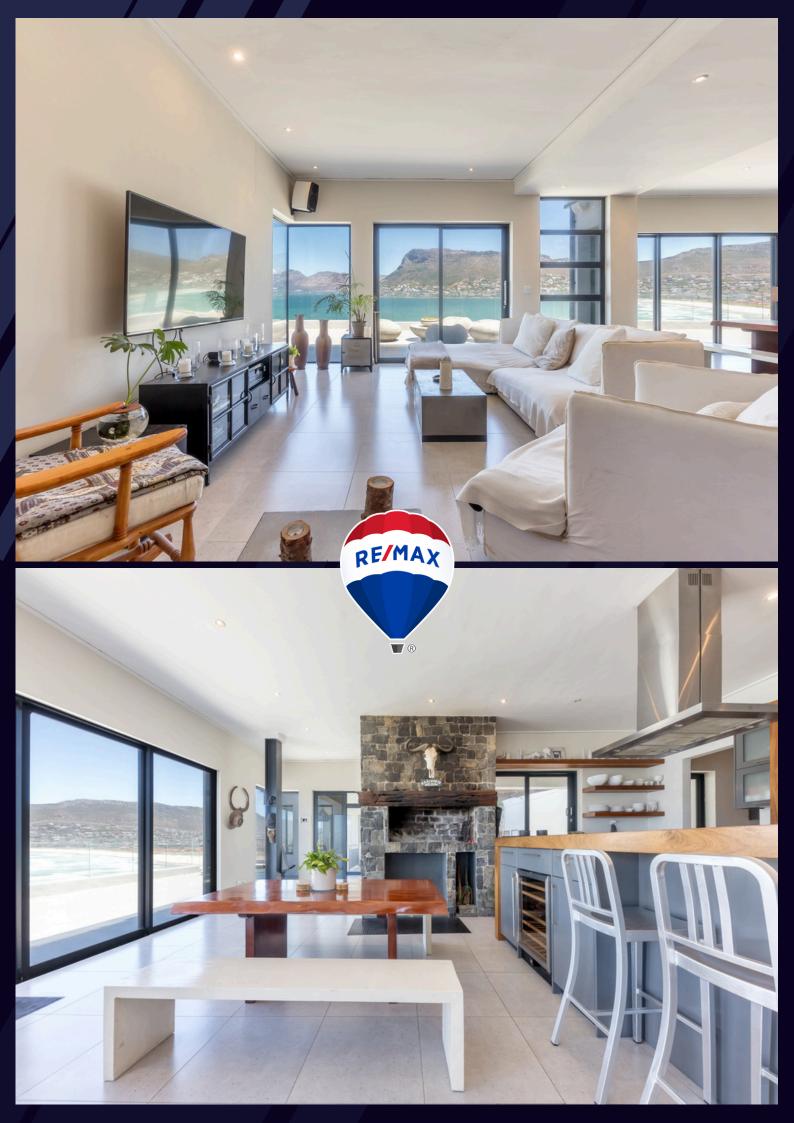

# FOR Sales

R19 000 000

**Fine Homes & Luxury Properties** 

Experience the magic of panoramic views across False Bay, the sea, and the mountains, where whales and nature converge to create a truly unforgettable living environment in this exceptional lifestyle home. With its strategic positioning to capture the best views that False Bay has to offer, this home invites you to bask in the splendor of the surroundings from sunrise to sunset. Whether you are relaxing on the expansive deck with rim-flow pool or relaxing indoors with fire & views, every moment spent in this abode is imbued with a sense of wonder and serenity.

Access to living room and dining room area with open plan kitchen and 4 plate gas stove, full scullery built in bar fridge. wireless access points to private data network.

Bar area below bedroom level floating Iroko wooden stairway. Double-glazed windows and doors.