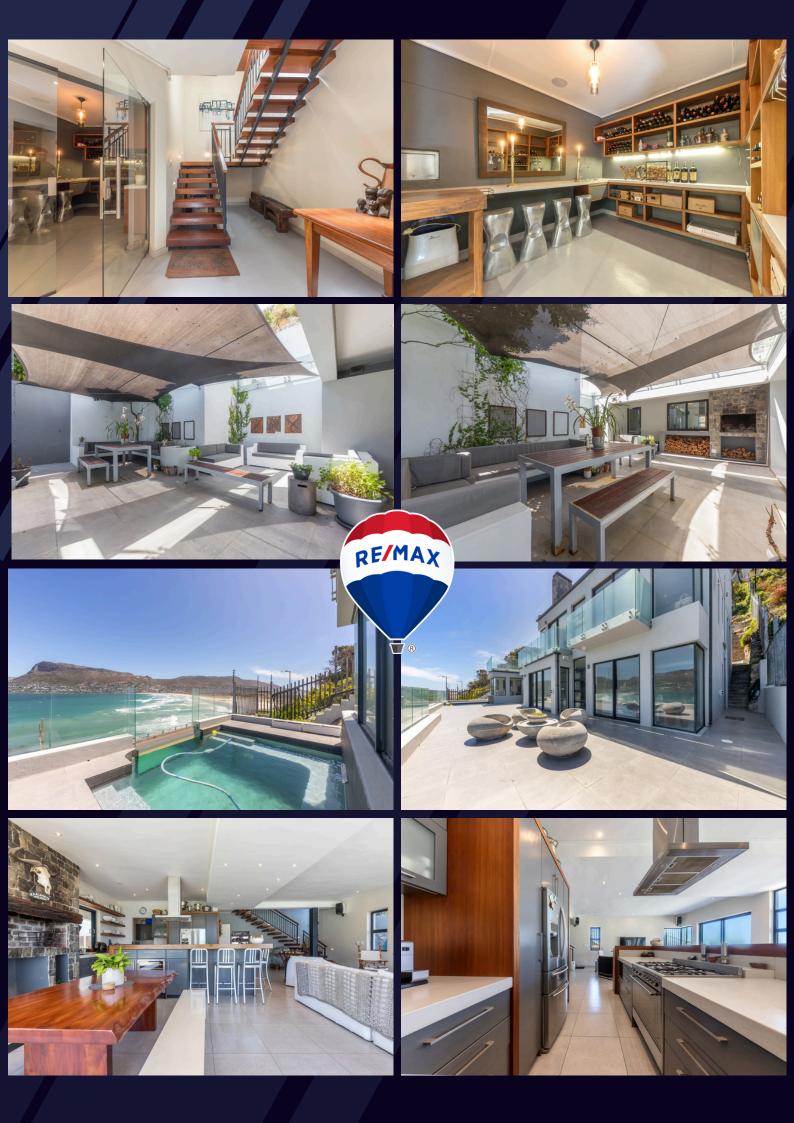

#### Ground Level:

Elegant entrance with bar and wine cellar which can hold 400 bottles. Iroko wooden stairway leading you to the 1st level of this 4 level home.

Level 1: Work from home office with 2 work stations can support more for a small business. Annexed is a studio apartment with own entrance. Double-glazed windows listed as Airbnb

5 minute walk to Fish Hoek beach, built in cupboards, kitchen, bathroom and washer/dryer room.

Level 2: Covered outside entertainment deck with built-in braai with chimney top mounted extractor, seating access to large deck with glass balustrading and rim-flow pool.

Access to living room and dining room area with open plan kitchen and 4 plate gas stove, full scullery built in bar fridge. wireless access points to private data network.

Bar area below bedroom level floating Iroko wooden stairway. Double-glazed windows and doors.

Level 3: 3 main-ensuite bedrooms with built-in fireplace in master bedroom and access to decks. Independently controlled underfloor heating in all rooms, 2 of the bedrooms on level 3 have private hot showers. Enjoy the outdoors with sound of birds and sea air.