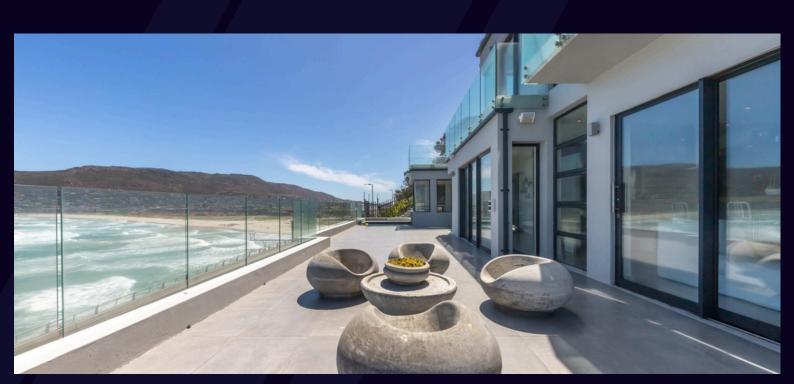

### ADDITIONAL FEATURES

- PANORAMIC SEA VIEWS -
- COVERED OUTSIDE ENTERTAINMENT DECK -
  - CEILING MOUNTED MUSIC SYSTEM -
- SEPARATE CONTROLLED UNDERFLOOR HEATING -
  - PRIVATE LAPA/BRAAI AREA ON MOUNTAIN -
    - OPEN PLAN STUDIO -
      - SOLAR PANELS -

5 minute walk to Fish Hoek beach, built in cupboards, kitchen, bathroom and washer/dryer room.

Level 2: Covered outside entertainment deck with built-in braai with chimney top mounted extractor, seating access to large deck with glass balustrading and rim-flow pool.