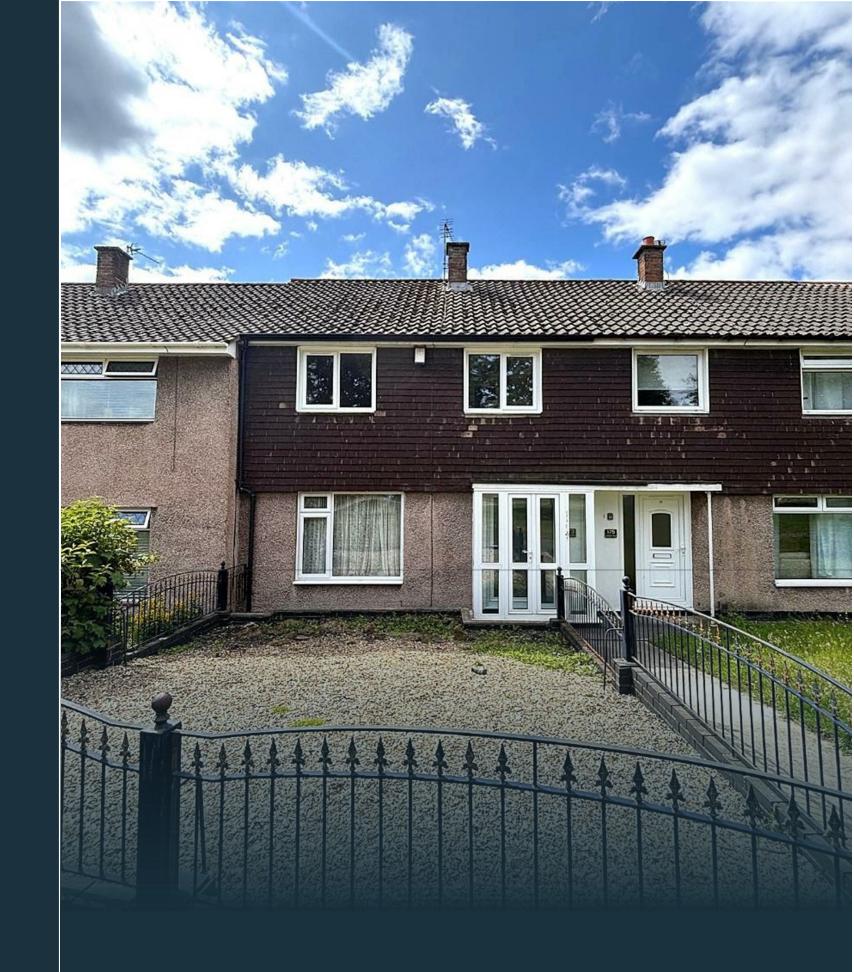

## **CONISTON ROAD**

PATCHWAY, BS34 5JY - £1,800 PCM

\* AVAILABLE 30.06.2025 \*

FULLY REFURBISHED FANTASTIC TERRACED HOME! The Property Outlet are keen to offer this very well presented home, situated within Patchway to the rental market. The property has been completely modernised & extended to a high standard. The accommodation comprises ENTRANCE HALL, CLOAKROOM/WC, LIVING ROOM & an EXTENDED KITCHEN/DINING ROOM. To the first floor there are THREE BEDROOMS & a REFITTEDSHOWER ROOM/WC. Outside there is a FRONT GARDEN, NEWLY LANDSCAPAED REAR GARDEN, GARAGE & OFF ROAD PARKING. Offered UNFURNISHED, WHITE GOODS include an ELECTRIC HOB/ELECTRIC OVEN. Benefits include DOUBLE GLAZING, UNDERFLOOR HEATING to the ground floor & GAS CENTRAL HEATING. This property ticks all the boxes and would ideally suit a family or sharers. The property is situated on Coniston Road giving great access to local amenities & local shops. Sorry no students or pets.