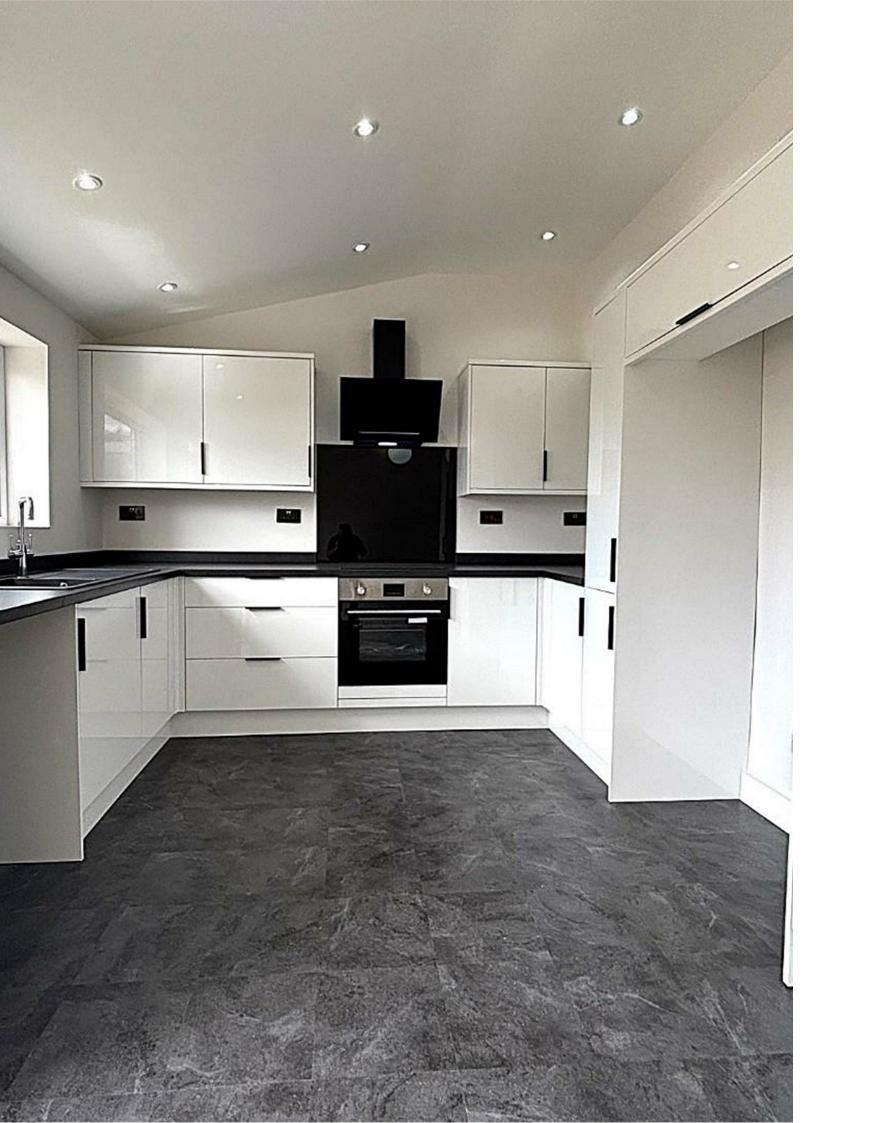

## **CONISTON ROAD**

PATCHWAY, BS34 5JY - £1,800 PCM

\* AVAILABLE 30.06.2025 \*

FULLY REFURBISHED FANTASTIC TERRACED HOME! The Property Outlet are keen to offer this very well presented home, situated within Patchway to the rental market. The property has been completely modernised & extended to a high standard. The accommodation comprises ENTRANCE HALL, CLOAKROOM/WC, LIVING ROOM & an EXTENDED KITCHEN/DINING ROOM. To the first floor there are THREE BEDROOMS & a REFITTEDSHOWER ROOM/WC. Outside there is a FRONT GARDEN, NEWLY LANDSCAPAED REAR GARDEN, GARAGE & OFF ROAD PARKING. Offered UNFURNISHED, WHITE GOODS include an ELECTRIC HOB/ELECTRIC OVEN. Benefits include DOUBLE GLAZING, UNDERFLOOR HEATING to the ground floor & GAS CENTRAL HEATING. This property ticks all the boxes and would ideally suit a family or sharers. The property is situated on Coniston Road giving great access to local amenities & local shops. Sorry no students or pets.