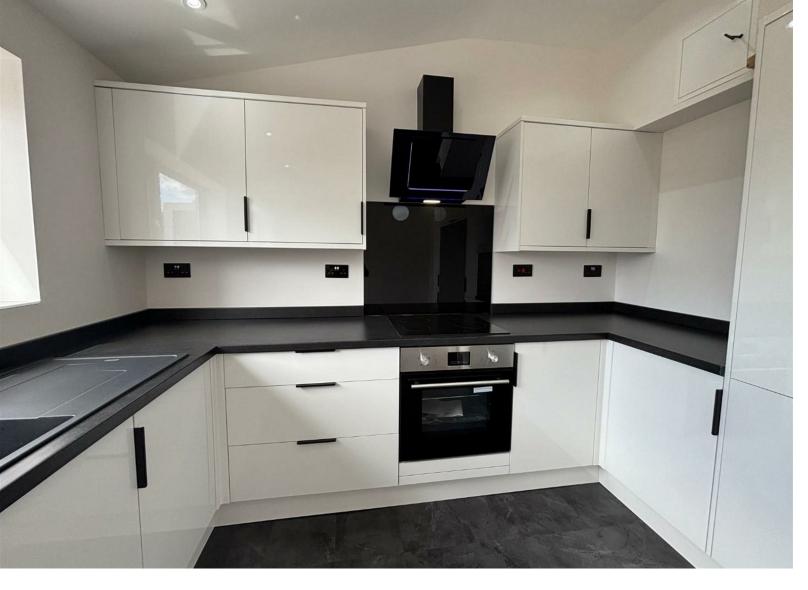

## **CONISTON ROAD**

PATCHWAY, BS34 5JY - £1,800 PCM

\* AVAILABLE 30.06.2025 \*

FULLY REFURBISHED FANTASTIC TERRACED HOME! The Property Outlet are keen to offer this very well presented home, situated within Patchway to the rental market. The property has been completely modernised & extended to a high standard. The accommodation comprises ENTRANCE HALL, CLOAKROOM/WC, LIVING ROOM & an EXTENDED KITCHEN/DINING ROOM. To the first floor there are THREE BEDROOMS & a REFITTEDSHOWER ROOM/WC. Outside there is a FRONT GARDEN, NEWLY LANDSCAPAED REAR GARDEN, GARAGE & OFF ROAD PARKING. Offered UNFURNISHED, WHITE GOODS include an ELECTRIC HOB/ELECTRIC OVEN. Benefits include DOUBLE GLAZING, UNDERFLOOR HEATING to the ground floor & GAS CENTRAL HEATING. This property ticks all the boxes and would ideally suit a family or sharers. The property is situated on Coniston Road giving great access to local amenities & local shops. Sorry no students or pets.