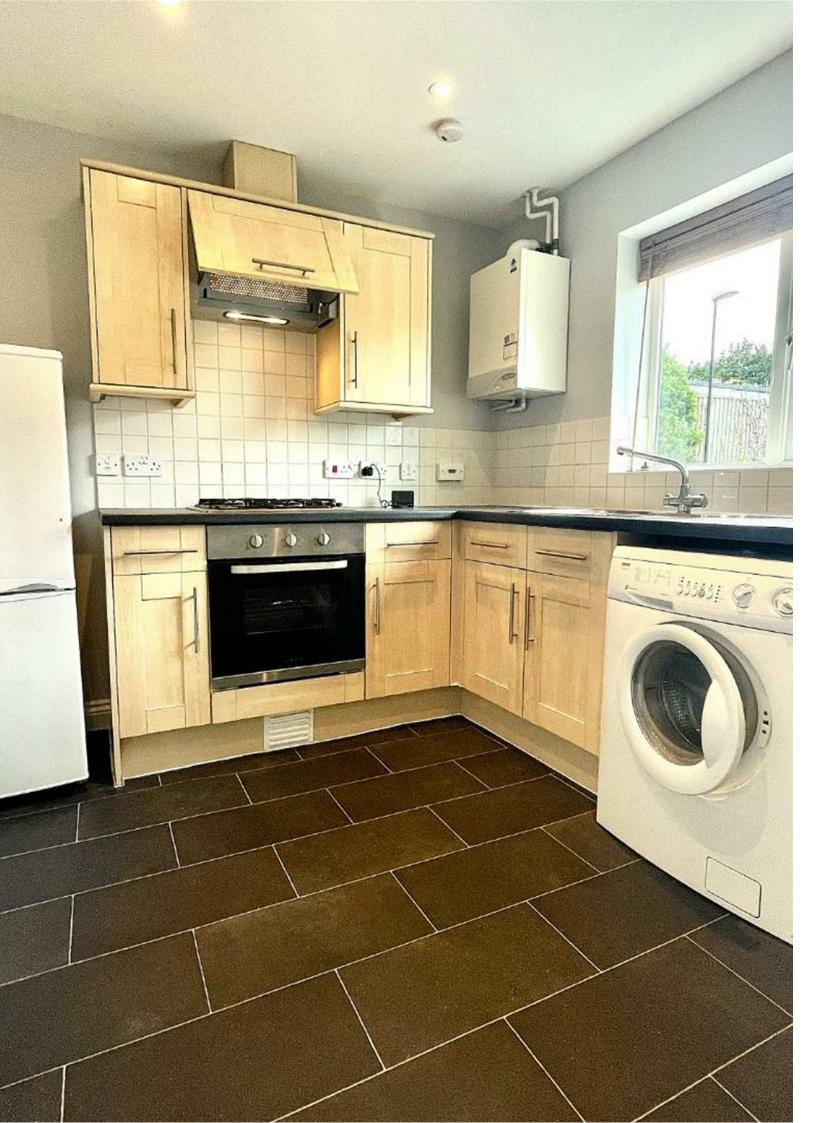

### \* AVAILABLE 01.08.2025 \*

END OF TERRACE THREE BEDROOM HOUSE WITH TWO BATH/SHOWER ROOMS & PARKING! The Property Outlet are pleased to offer this WELL PRESENTED HOME to the rental market. The accommodation comprises ENTRANCE HALLWAY, CLOAKROOM/WC, Separate KITCHEN & LOUNGE/DINING ROOM. The first floor has TWO DOUBLE BEDROOMS, ONE with an EN-SUITE SHOWER ROOM/WC, SINGLE BEDROOM, BATH/SHOWER ROOM & WC. Situated in a CUL-DE-SAC with no parking permits. The property is offered UNFURNISHED & WHITE GOODS include a WASHING MACHINE, FRIDGE//REEZER & GAS HOB/ELECTRIC OVEN. Benefits include GAS CENTRAL & DOUBLE GLAZING, REAR GARDEN with shed & DRIVEWAY PARKING FOR 2 CARS. Popular North Street, Parson Street Train Station & the City are nearby. & within walking distance. Ideal for a small FAMILY, COUPLE or TWO PROFESSIONAL SHARERS. Sorry no pets or students.

## COUNCIL TAX BAND - B

- Three Bedroom End Of Terrace Home
- Unfurnished
- Gas Hob/Electric Oven
- Washing Machine
- Fridge/Freezer
- Gas Central Heating
- Suit a Couple
- Suit Two Professional Sharers
- Double Glazing
- Very Well Presented