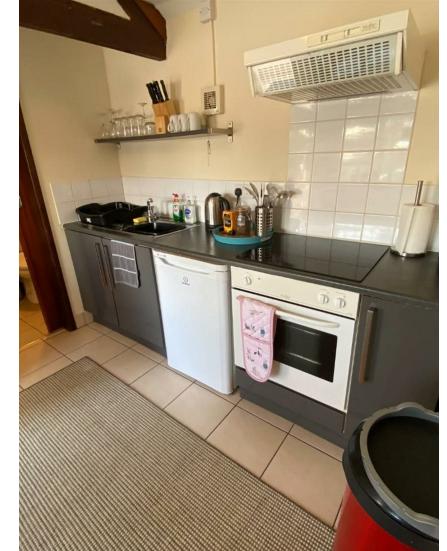

THE PROPERTY OUTLET

Bristol's home for Stylish Sales & Lettings

W O T T O N R O A D

RANGEWORTHY

RANGEWORTHY, BS37 7NA - £870 PCM

\* AVAILABLE NOW \*

FURNISHED ONE BEDROOM BUNGALOWS! The Property Outlet are keen to offer these fantastic bungalows in a COUNTRYSIDE LOCATION to the SHORT TERM rental market. BILLS ARE INCLUDED EXCEPT ELECTRICITY. The accommodation comprises ENTRANCE, BEDROOM, KITCHEN/LIVING ROOM & a BATH/SHOWER ROOM/WC. WHITE GOODS include a FRIDGE & BATH/SHOWER ROOM/WC. WHITE GOODS include a FRIDGE & an ELECTRIC OVEN/HOB. The bungalows benefit from DOUBLE GLAZING, ELECTRIC HEATING, REAR GARDENS, OFF ROAD PARKING & the use of a LAUNDRY ROOM. The property would ideally suit a couple or a single professional and is set in a great countryside location that has access to the motorway networks & local business parks. Sorry no pets. PRICES RANGE FROM £870.00 PCM to £1100 PCM.

## COUNCIL TAX BAND - A

- ONE BEDROOM BUNGALOW
- Furnished
- Most Bills Included
- Electric Hob/Oven
- Fridge
- Suit a Couple
- Suit a Single Professional
- Motorway Networks Near
- · Very Well Presented
- Short Term Rental