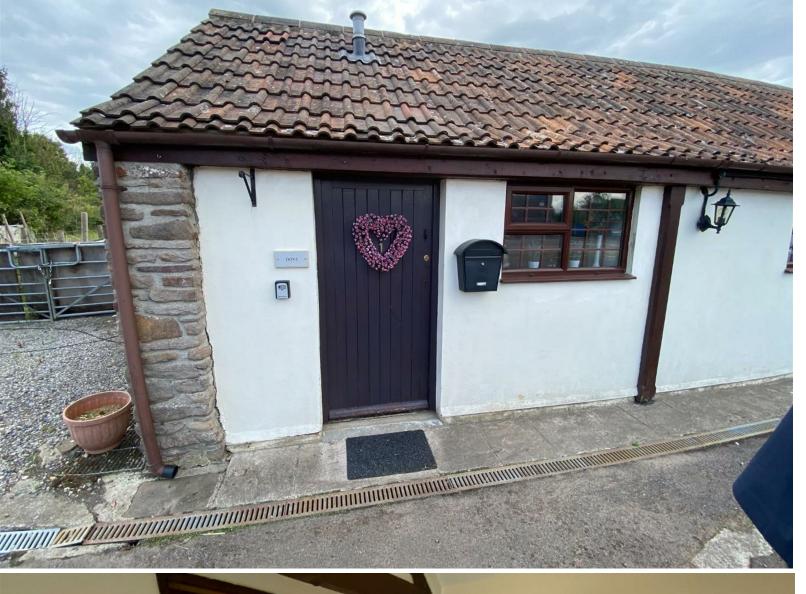

THE PROPERTY OUTLET

Bristol's home for Stylish Sales & Lettings

W O T T O N R O A D

RANGEWORTHY

RANGEWORTHY, BS37 7NA - £870 PCM

\* AVAILABLE NOW \*

FURNISHED ONE BEDROOM BUNGALOWS! The Property Outlet are keen to offer these fantastic bungalows in a COUNTRYSIDE LOCATION to the SHORT TERM rental market. BILLS ARE INCLUDED EXCEPT ELECTRICITY. The accommodation comprises ENTRANCE, BEDROOM, KITCHEN/LIVING ROOM & a BATH/SHOWER ROOM/WC. WHITE GOODS include a FRIDGE & BATH/SHOWER ROOM/WC. WHITE GOODS include a FRIDGE & an ELECTRIC OVEN/HOB. The bungalows benefit from DOUBLE GLAZING, ELECTRIC HEATING, REAR GARDENS, OFF ROAD PARKING & the use of a LAUNDRY ROOM. The property would ideally suit a couple or a single professional and is set in a great countryside location that has access to the motorway networks & local business parks. Sorry no pets. PRICES RANGE FROM £870.00 PCM to £1100 PCM.

## COUNCIL TAX BAND - A

- ONE BEDROOM BUNGALOW
- Furnished
- Most Bills Included
- Electric Hob/Oven
- Fridge
- Suit a Couple
- Suit a Single Professional
- Motorway Networks Near
- · Very Well Presented
- Short Term Rental