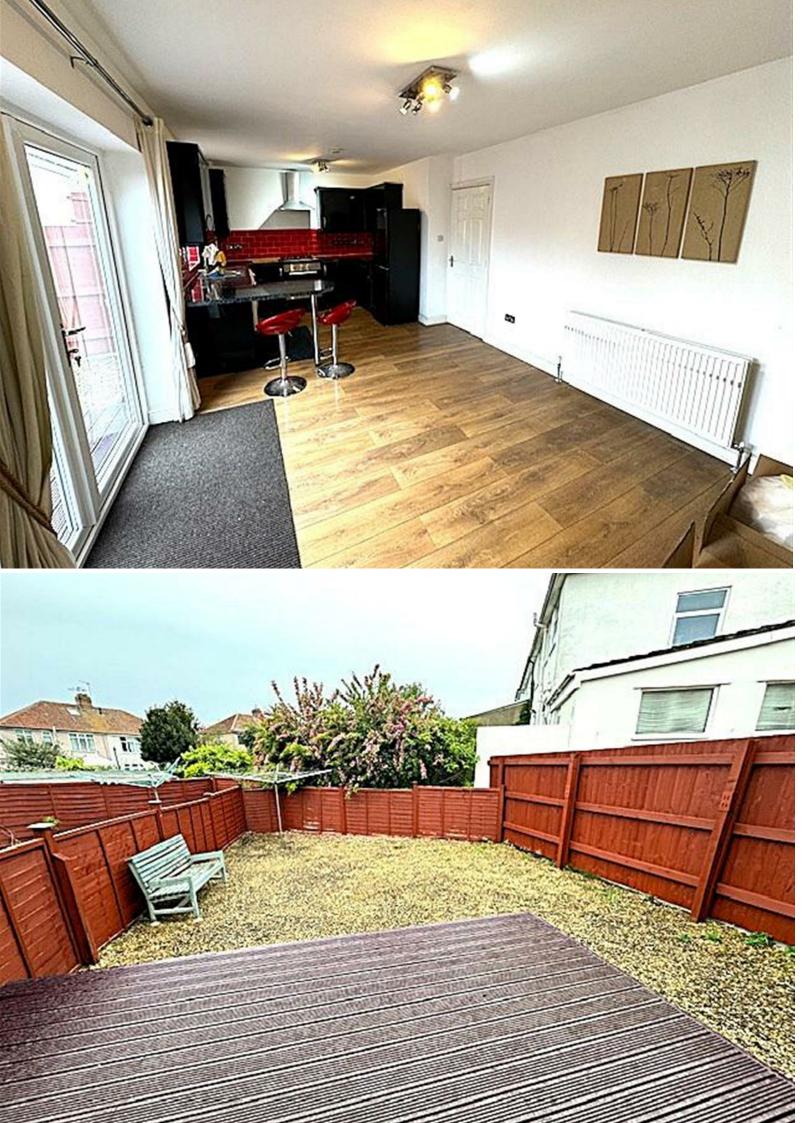

### \* AVAILABLE 06.08.2025 \*

HIGH STANDARD FOUR DOUBLE BEDROOM HOUSE! The Property Outlet are delighted to offer to the rental market this lovely terraced home. The accommodation comprises ENTRANCE HALL, TWO RECEPTION ROOMS (one of which is the 4th bedroom), SHOWER ROOM, W/C & a REFITTED KITCHEN/DINING ROOM. To the first floor are THREE GOOD SIZED BEDROOMS, BATH/SHOWER ROOM & WC. The property benefits from GAS CENTRAL HEATING & DOUBLE GLAZING. Offered UNFURNISHED but with WHITE GOODS that include a GAS HOB/ELECTRIC OVEN, WASHING MACHINE & a FRIDGE/FREEZER. The property also benefits from DECKED REAR GARDEN with great view of the sunset & large FRONT DRIVEWAY. Ideal for SHARERS or a FAMILY. Sorry no pets or students.