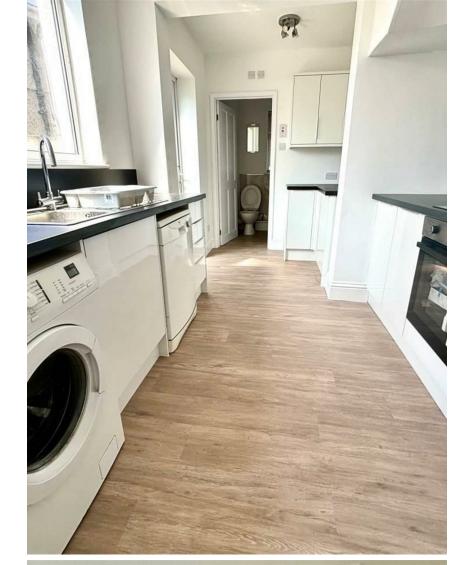

THE PROPERTY OUTLET

Bristol's home for Stylish Sales & Lettings

BRAEMAR CRESCENT

FILTONPARK

FILTON PARK, BS7 OTD - £725 PCM

1 Bedroom(s) Bathroom(s) 1689.93 sq ft

\* AVAILABLE 23.07.2025 \*

WELL PRESENTED FURNISHED ROOM IN SEVEN DOUBLE BEDROOM SEMI DETACHED HOUSE WITH BILLS INCLUDED! The Property Outlet are keen to offer to the 2025/2026 student rental market this fabulous DOUBLE ROOM. The accommodation comprises ENTRANCE HALL, SHOWER ROOM & W/C, FITED KITCHEN/DINING ROOM & TWO DOUBLE BEDROOMS. To the first floor there are a further FOUR DOUBLE BEDROOMS. To the first floor there are a further FOUR DOUBLE BEDROOMS & a BATH/SHOWER ROOM & W/C. The second floor consists of a LARGE MASTER BEDROOM with an EN/SUITE SHOWER ROOM & W/C. The property is FURNISHED with WHITE GOODS THAT INCLUDE, WASHING MACHINE, DISHWASHER, 2X FRIDGE/FREEZERS, MICROWAVE & GAS HOB/ELECTRIC OVEN. Other benefits include GAS CENTRAL HEATING, DOUBLE GLAZING & OFF ROAD PARKING. Sorry no

## **COUNCIL TAX BAND -**

- One Double Bedroom
- Gas Central Heating
- Gas Hob/Electric Oven
- Washing Machine
- Two Fridge/Freezers
- Links To The UWE
- Double Glazing

- BILLS INCLUDED

- Dishwasher

- Very Well Presented