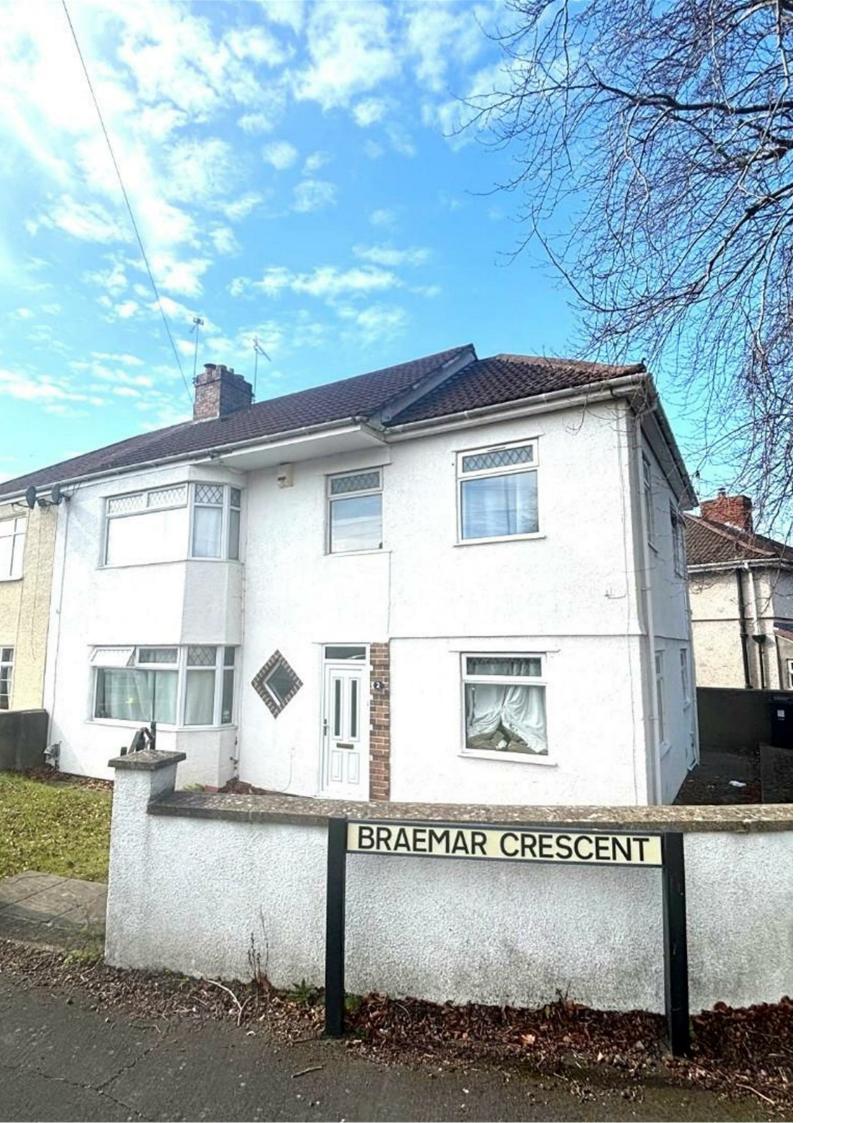

THE PROPERTY OUTLET

Bristol's home for Stylish Sales & Lettings

BRAEMAR CRESCENT

FILTONPARK

FILTON PARK, BS7 OTD - £725 PCM

1 Bedroom(s) Bathroom(s) 1689.93 sq ft

\* AVAILABLE 23.07.2025 \*

WELL PRESENTED FURNISHED ROOM IN SEVEN DOUBLE BEDROOM SEMI DETACHED HOUSE WITH BILLS INCLUDED! The Property Outlet are keen to offer to the 2025/2026 student rental market this fabulous DOUBLE ROOM. The accommodation comprises ENTRANCE HALL, SHOWER ROOM & W/C, FITED KITCHEN/DINING ROOM & TWO DOUBLE BEDROOMS. To the first floor there are a further FOUR DOUBLE BEDROOMS. To the first floor there are a further FOUR DOUBLE BEDROOMS & a BATH/SHOWER ROOM & W/C. The second floor consists of a LARGE MASTER BEDROOM with an EN/SUITE SHOWER ROOM & W/C. The property is FURNISHED with WHITE GOODS THAT INCLUDE, WASHING MACHINE, DISHWASHER, 2X FRIDGE/FREEZERS, MICROWAVE & GAS HOB/ELECTRIC OVEN. Other benefits include GAS CENTRAL HEATING, DOUBLE GLAZING & OFF ROAD PARKING. Sorry no