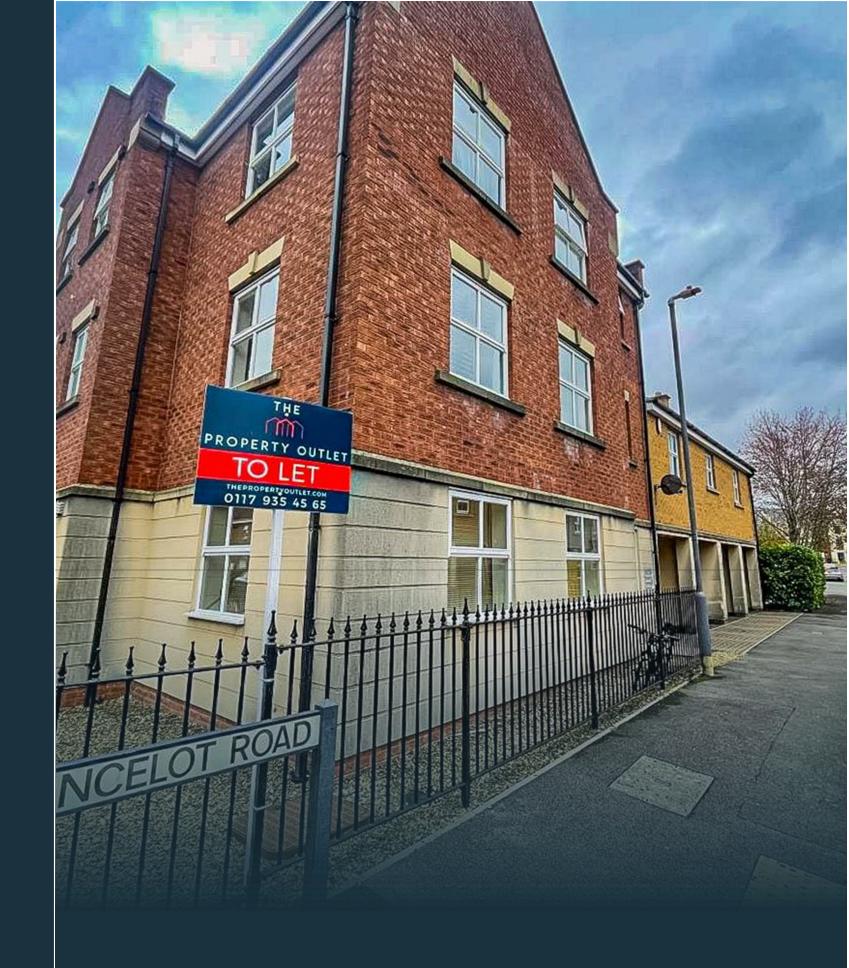

## LANCELOT ROAD STOKE PARK, BS16 1WG - £1,350 PCM

## \* AVAILABLE 12.07.2025 \*

WELL PRESENTED UNFURNISHED TWO DOUBLE BEDROOM COACH HOUSE! The Property Outlet are delighted to offer to the rental market this lovely home that is in a perfect location for access to Bristol City centre, MOD and the M4/M5/M32 motorway links. The accommodation comprises ENTRANCE HALL, LIVING/DINING ROOM, KITCHEN, MASTER BEDROOM, DOUBLE BEDROOM & BATH/SHOWER ROOM & W/C. Benefits include DOUBLE GLAZING & ELECTRIC HEATING. WHITE GOODS include an ELECTRIC HOB/ELECTRIC OVEN, FRIDGE/FREEZER & WASHER/DRYER. The property has an ALLOCATED PARKING SPACE. Suitable for professionals and sharers. Sorry no pets.