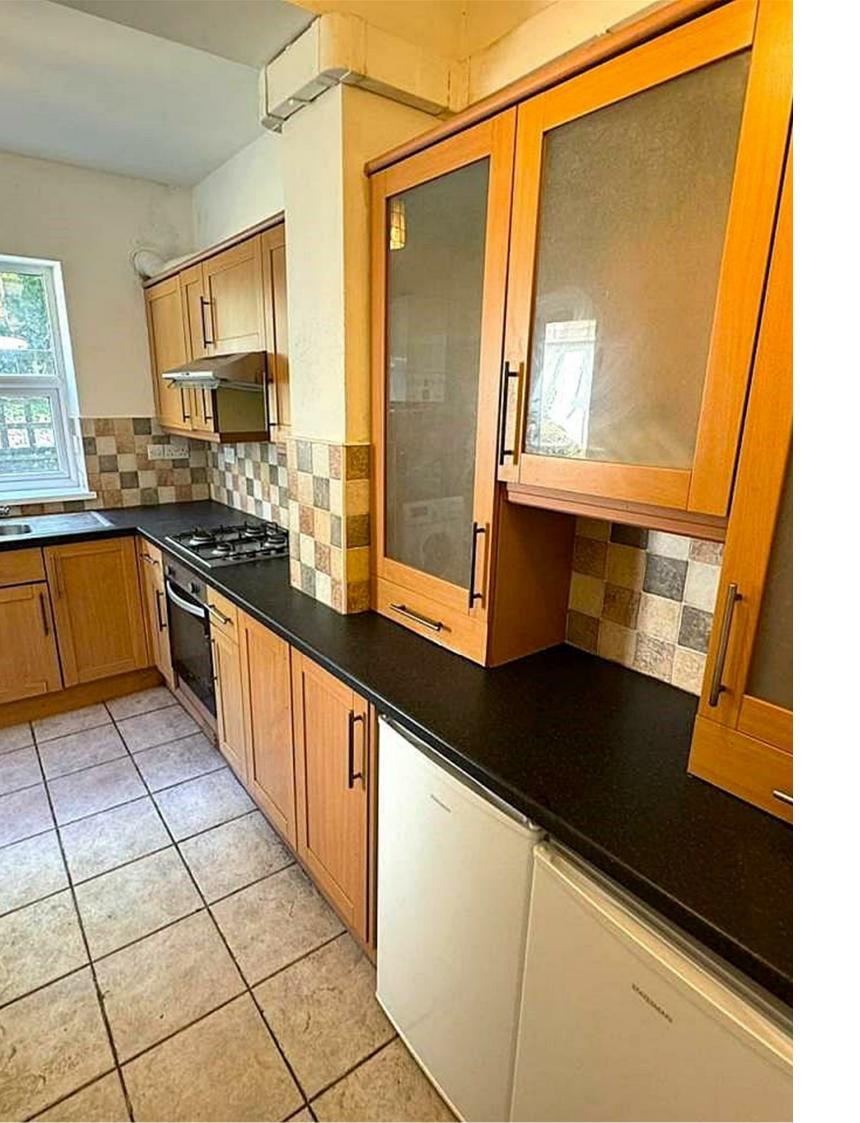

THE PROPERTY OUTLET

Bristol's home for Stylish Sales & Lettings

H O T W E L L R O A D

H O T W E L L S

HOTWELLS, BS8 4NJ - £1,700 PCM

\* AVAILABLE 30.06.2025 \*

WELL PRESENTED STUDENT PART FURNISHED GARDEN APARTMENT! The Property Outlet are delighted to offer to the rental market this STUDENT/PROFESSIONAL APARTMENT. The accommodation comprises ENTRANCE HALL, LIVING ROOM, DOUBLE BEDROOM ONE, DOUBLE BEDROOM TWO, MODERN FITTED KITCHEN & a SHOWER ROOM/WC. Outside there is a REAR GARDEN, the property further benefits from GAS CENTRAL HEATING & DOUBLE GLAZING. Offered PART FURNISHED with WHITE GOODS that include a WASHING MACHINE, GAS HOB/ELECTRIC OVEN & FRIDGE/FREEZER. Great property for TWO STUDENTS at the UNIVERSITY of BRISTOL, as NEAR TO TRANSPORT LINKS TO BRISTOL CITY CENTRE. Sorry no pets.

## COUNCIL TAX BAND - A

- Two Bedroom Garden Apartment
- Part Furnished
- Suit Students
- Suit Professionals
- Gas Hob/Electric Oven
- · Washing Machine
- Fridge/Freezer
- Gas Central Heating
- Walking Distance To City Centre
- Well Presented