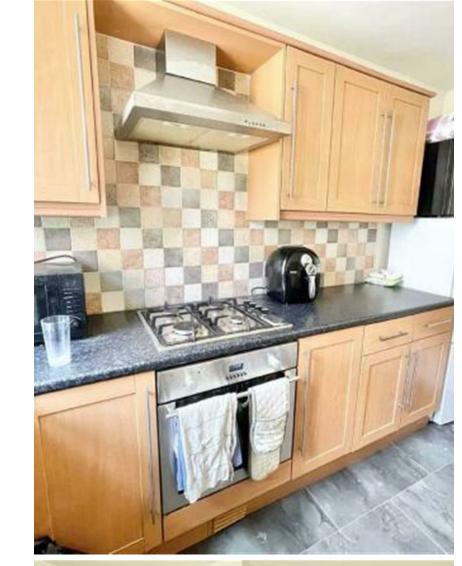

## **HOTWELL ROAD**

HOTWELLS, BS8 4NJ - £1,400 PCM

\* AVAILABLE NOW \*

FIRST FLOOR FLAT! The Property Outlet are delighted to offer to the rental market this ONE/TWO BEDROOM FLAT. The accommodation comprises COMMUNAL ENTRANCE, ENTRANCE HALL, LIVING ROOM ( BEDROOM) DOUBLE BEDROOM TWO, MODERN FITTED KITCHEN & a SHOWER ROOM/WC. The property further benefits from GAS CENTRAL HEATING & DOUBLE GLAZING. Offered UNFURNISHED with WHITE GOODS that include a WASHING MACHINE, GAS HOB/ELECTRIC OVEN & FRIDGE/FREEZER. Great property for a COUPLE or TWO PROFESSIONALS/ STUDENTS at the UNIVERSITY of BRISTOL, as NEAR TO TRANSPORT LINKS TO BRISTOL CITY CENTRE. Sorry no pets.

## COUNCIL TAX BAND - A

- Two Bedroom Apartment
- Unfurnished
- Gas Central Heating
- Double Glazing
- Suit a Couple
- Suit Two Students/Professionals
- Gas Hob/Electric Oven
- · Washing Machine
- Fridge/Freezer
- Well Presented