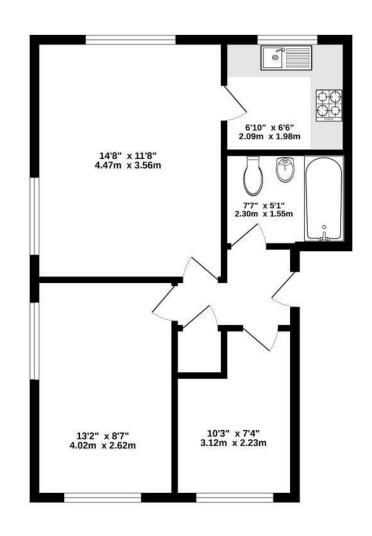

**PROPERTY SPECIALIST** 

Mr Carl Mortimore c.mortimore@thepropertyoutlet.con 01179354565 Branch manager

TOTAL FLOOR AREA: 485 sq.ft. (45.0 sq.m.) approx. tent the been made to ensure the accuracy of the thooplan contained here, measurements two, comes and any other items are approximation and no responsibility is taken for any error, mis-statement. This plan is for flustrative purposes only and should be used as such by any chaser. The services, systems and appliances shown have not been lested and no guarantee as to their operability or efficiency can be given.