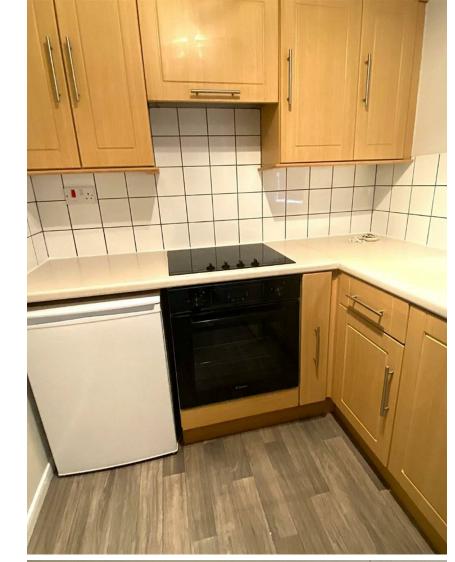

## **EASTFIELD TERRACE**

HENLEAZE, BS9 4BW - £1,250 PCM

\* AVAILABLE 16.08.2025 \*

WELL PRESENTED PURPOSE BUILT APARTMENT! The Property Outlet are keen to offer to the rental market this GROUND FLOOR APARTMENT in a WELL MAINTAINED BLOCK. The accommodation comprises COMMUNAL ENTRANCE, HALLWAY, LIVING/DINING ROOM, REFITTED KITCHEN, TWO BEDROOMS & a REFITTED BATH/SHOWER ROOM & W/C. WHITE GOODS include a WASHING MACHINE, ELECTRIC HOB/OVEN & a FRIDGE/FREEZER. Benefits include OFF ROAD PARKING & COMMUNAL GARDENS. Situated in a PERFECT LOCATION FOR HENLEAZE ROAD, BUS ROUTES & LOCAL AMENITIES. Sorry no pets.

## COUNCIL TAX BAND - C

- Two Bedroom Apartment
- Unfurnished
- Electric Hob/Oven
- · Washing Machine
- Fridge/Freezer
- Suit a Couple
- Suit Professionals
- Close To Henleaze Park
- Close To Local Shops
- Well Presented