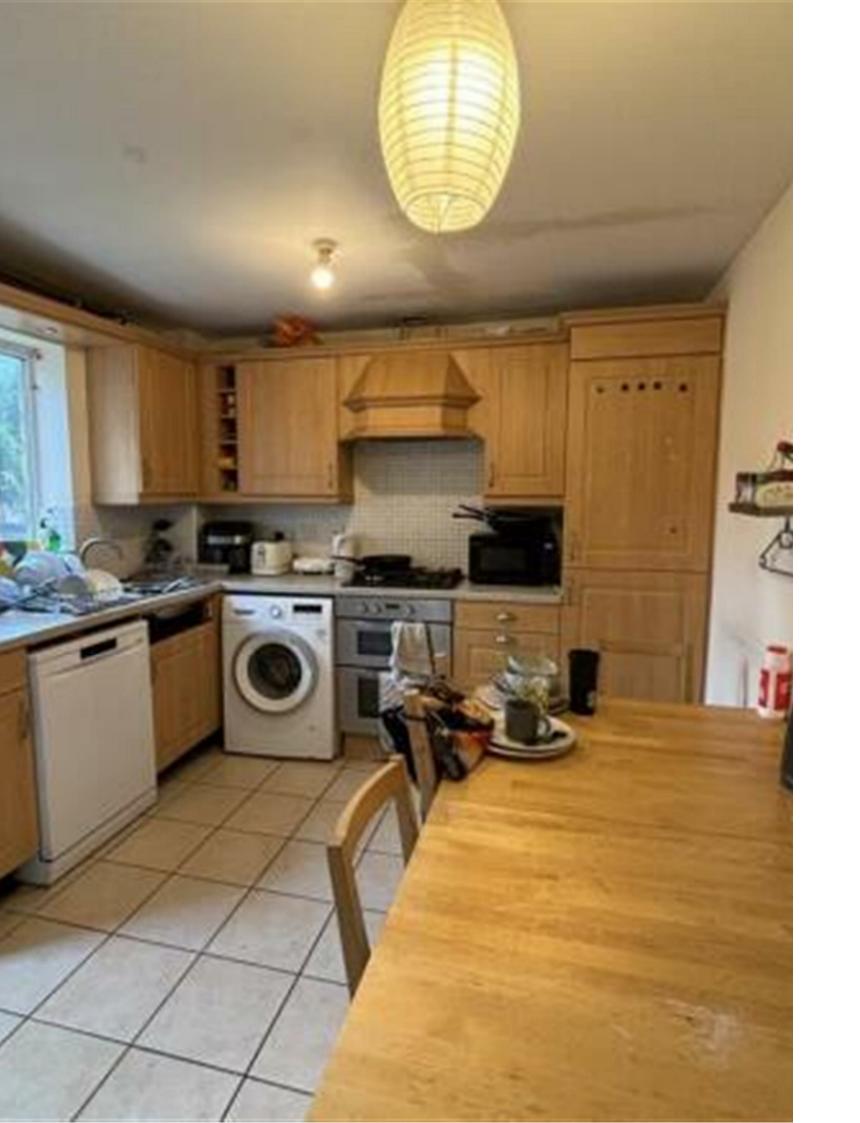

THE PROPERTY OUTLET

Bristol's home for Stylish Sales & Lettings

CROPTHORNE ROAD SOUTH

HORFIELD

HORFIELD, BS7 OPS - £2,600 PCM

4 Bedroom(s) 2 Bathroom(s) 1173.28 sq ft

\* AVAILABLE 20.08.2025 \*

FURNISHED FOUR DOUBLE BEDROOM STUDENT HOME! The Property Outlet are keen to offer to the rental market these lovely TOWN HOUSE to the student rental market. The accommodation comprises ENTRANCE HALL, CLOAKROOM/WC, LIVING ROOM (BEDROOM) & a FITTED KITCHEN/DINING ROOM. To the first floor there are THREE DOUBLE BEDROOMS, EN/SUITE SHOWER ROOM, BATH/SHOWER ROOM & WC. This well presented property is offered FURNISHED, with WHITE GOODS that INCLUDE a WASHING MACHINE, INTEGRATED FRIDGE/FREEZER, GAS HOB/ELECTRIC OVEN & DISHWASHER. Arranged over two floors, this property has GAS CENTRAL HEATING & DOUBLE GLAZING & OFF ROAD PARKING. Perfect property for PROFESSIONALS & STUDENTS. Sorry no pets.

## COUNCIL TAX BAND - C

- Four Bedrooms
- STUDENT/PROFESSIONAL HOME
- Furnished
- Gas Hob/Electric Oven
- Dishwasher
- Fridge/Freezer
- Washing Machine
- Links To UWE & City Centre
- Gas Central Heating
- Well Presented