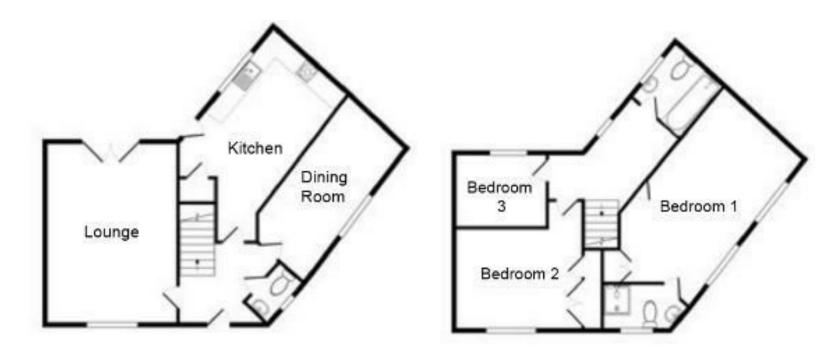

THE PROPERTY OUTLET

Bristol's home for Stylish Sales & Lettings

CROPTHORNE ROAD SOUTH

HORFIELD

HORFIELD, BS7 OPS - £2,600 PCM

4 Bedroom(s) 2 Bathroom(s) 1173.28 sq ft

\* AVAILABLE 20.08.2025 \*

FURNISHED FOUR DOUBLE BEDROOM STUDENT HOME! The Property Outlet are keen to offer to the rental market these lovely TOWN HOUSE to the student rental market. The accommodation comprises ENTRANCE HALL, CLOAKROOM/WC, LIVING ROOM (BEDROOM) & a FITTED KITCHEN/DINING ROOM. To the first floor there are THREE DOUBLE BEDROOMS, EN/SUITE SHOWER ROOM, BATH/SHOWER ROOM & WC. This well presented property is offered FURNISHED, with WHITE GOODS that INCLUDE a WASHING MACHINE, INTEGRATED FRIDGE/FREEZER, GAS HOB/ELECTRIC OVEN & DISHWASHER. Arranged over two floors, this property has GAS CENTRAL HEATING & DOUBLE GLAZING & OFF ROAD PARKING. Perfect property for PROFESSIONALS & STUDENTS. Sorry no pets.

## COUNCIL TAX BAND - C

- Four Bedrooms
- STUDENT/PROFESSIONAL HOME
- Furnished
- Gas Hob/Electric Oven
- Dishwasher
- Fridge/Freezer
- Washing Machine
- Links To UWE & City Centre
- Gas Central Heating
- Well Presented