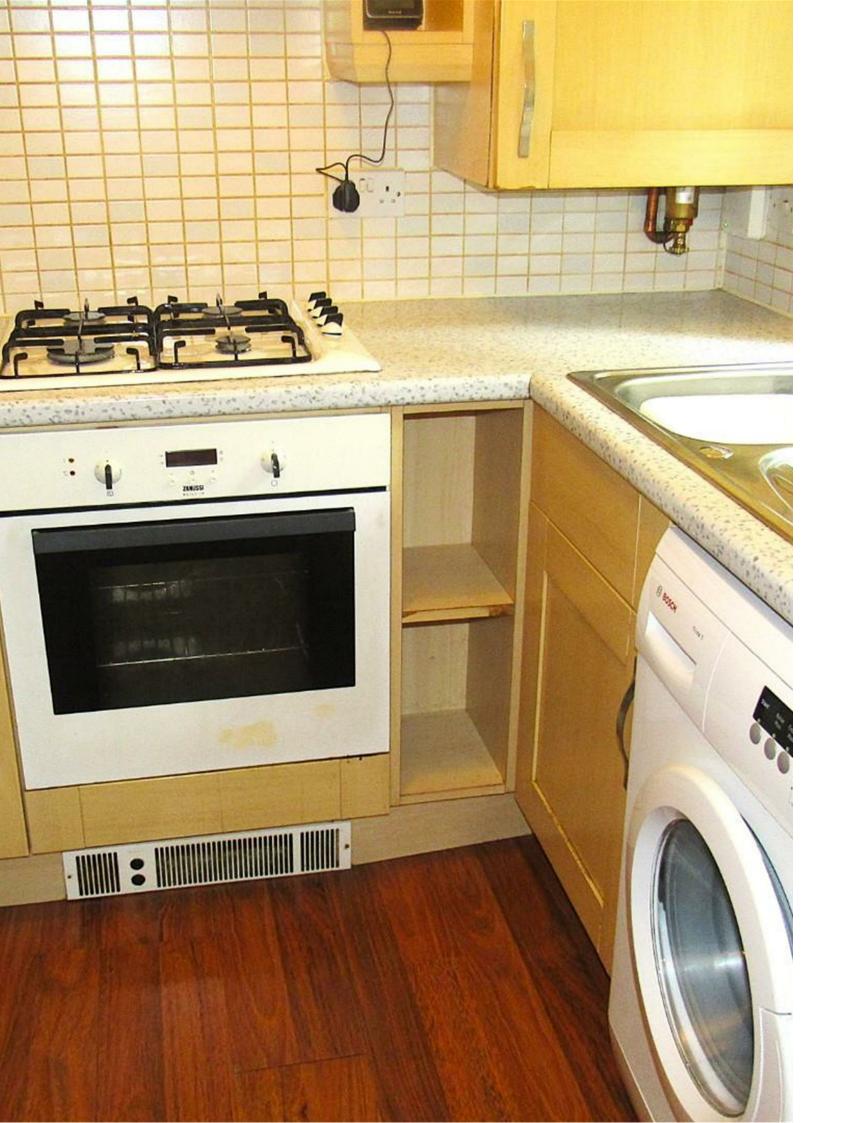

THE PROPERTY OUTLET

Bristol's home for Stylish Sales & Lettings

COLLEGE WAY

FILTON, BS34 7BH - £1,300 PCM

2 Bedroom(s) 2 Bathroom(s) 624.31 sq ft

\* AVAILABLE 01.07.2025 \*

WELL PRESENTED UNFURNISHED FLAT WITH PARKING! The Property Outlet are delighted to offer to the rental market this modern GROUND FLOOR APARTMENT. The accommodation comprises ENTRANCE HALL, LIVING/DINING ROOM, FITTED KITCHEN, TWO BEDROOMS with an EN/SUITE SHOWER ROOM/WC to the MASTER BEDROOM along with a further BATH/SHOWER ROOM & W/C. WHITE GOODS INCLUDE, WASHING MACHINE, FRIDGE/FREEZER & GAS HOB/ELECTRIC OVEN. Benefits include GAS CENTRAL HEATING & DOUBLE GLAZING throughout, while outside there is ALLOCATED OFF ROAD PARKING. Situated in a PERFECT LOCATION FOR LOCAL EMPLOYEES OF AIRBUS, ROLLS ROYCE. Sorry no pets or students.

## **COUNCIL TAX BAND - B**

- Two Bedroom Apartment
- Unfurnished
- Fridge/Freezer
- Gas Hob/Electric Oven
- · Washing Machine
- Suit a Couple
- Suit Sharers
- Airbus Nearby
- Well Presented

Gas Central Heating