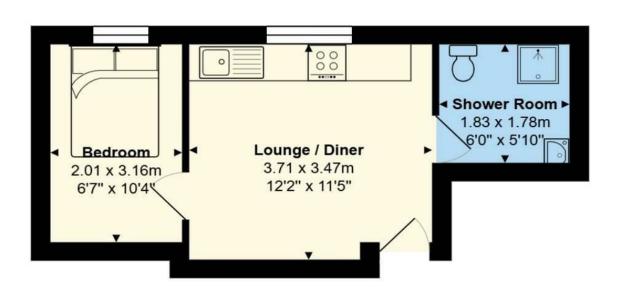

THE PROPERTY OUTLET

Bristol's home for Stylish Sales & Lettings

BEVERRED RELD

COMMUNAL ENTRANCE/HALLWAY

ENTRANCE

OPEN PLAN KITCHEN/LIVING ROOM 3.61 x 3.51 (11'10" x 11'6")

KITCHEN AREA

LIVING ROOM

DOUBLE BEDROOM 3.17 2.01 (10'4" 6'7")

RE-FITTED SHOWER ROOM 1.84 1.76 (6'0" 5'9")

REAR COMMUNAL GARDEN

TENURE

COUNCIL TAX

SERVICE CHARGES

**GROUND RENT** 

HORFIELD, BS7 0JJ - £800 PER MONTH

## 4 Beverley Court, Bristol, BS7 0JJ

All measurements are approximate and for display purposes only