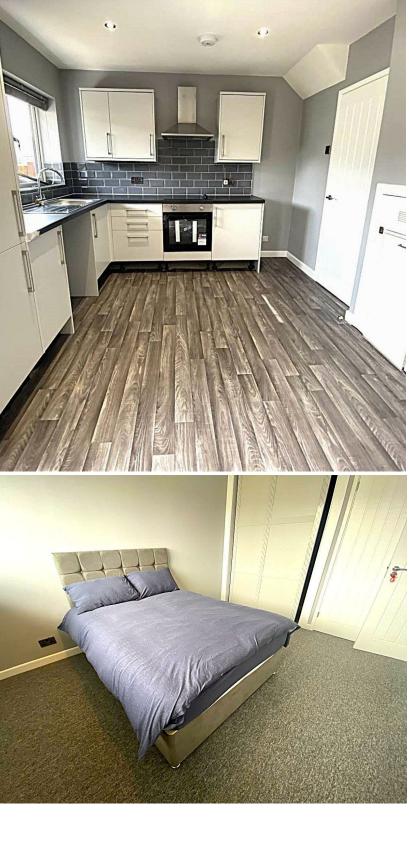

## \* AVAILABLE 07.07.2025 \*

FURNISHED DOUBLE ROOM WITH BILLS INCLUDED! The Property Outlet are pleased to offer this WELL PRESENTED room that is situated on the FIRST FLOOR within a four bedroom house. The room & house are PRESENTED to a HIGH STANDARD and is perfect for a SINGLE PROFESSIONAL PERSON. There is a ENTRANCE HALLWAY, REFITTED KITCHEN/COMMUNAL ROOM & a DOUBLE BEDROOM. To the first floor there is a FANTASTIC REFITTED SHOWER ROOM & WC. WHITE GOODS for use include a WASHING MACHINE, ELECTRIC HOB/OVEN & FRIDGE/FREEZER. Benefits INCLUDE CENTRAL HEATING, DOUBLE GLAZING & a COMMUNAL REAR GARDEN. THE RENT INCLUDES OIL, ELECTRIC, WATER/SEWERAGE, COUNCIL TAX, INTERNET & a communal area cleaner once a month. Situated near LOCAL AMENITIES & close to YATE SHOPPING CENTRE. The property has great access to all the local major motorway networks. For sole occupancy only. Sorry no pets.

## COUNCIL TAX BAND - B

- One Double Bedroom
- Furnished
- All Bills Included
- Fridge/Freezer
- Washing Machine
- Electric Hob/Oven
- Tv Included
- Very Well Presented
- Suit Single Professional
- Close To Local Employers