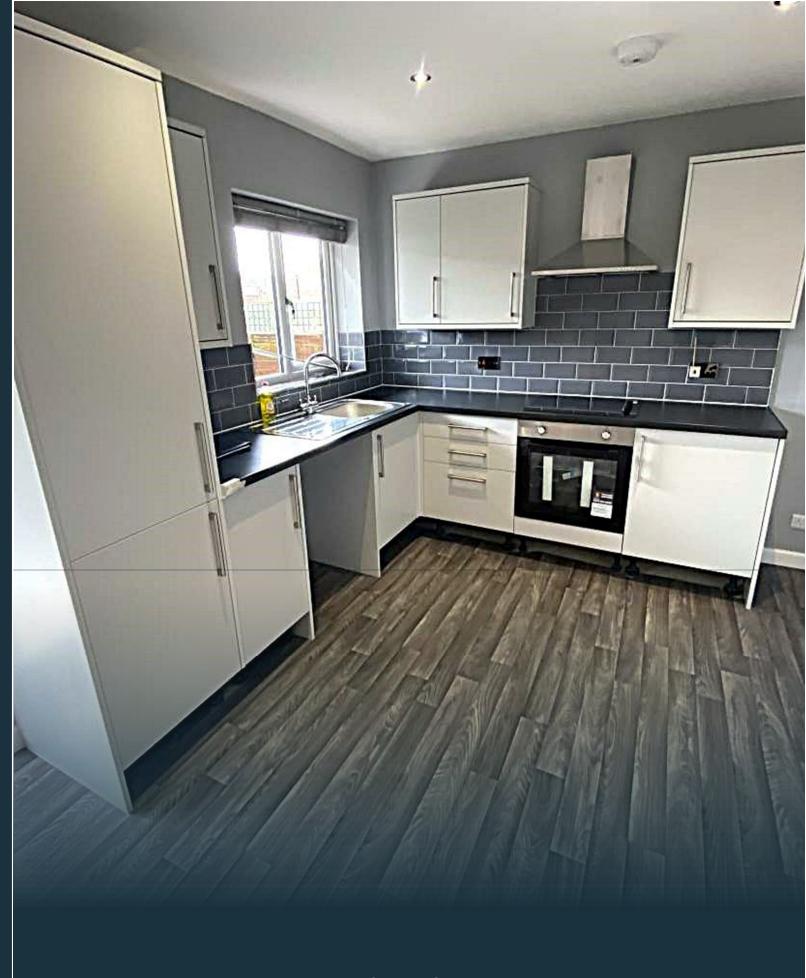

## \* AVAILABLE 07.07.2025 \*

FURNISHED DOUBLE ROOM WITH BILLS INCLUDED! The Property Outlet are pleased to offer this WELL PRESENTED room that is situated on the FIRST FLOOR within a four bedroom house. The room & house are PRESENTED to a HIGH STANDARD and is perfect for a SINGLE PROFESSIONAL PERSON. There is a ENTRANCE HALLWAY, REFITTED KITCHEN/COMMUNAL ROOM & a DOUBLE BEDROOM. To the first floor there is a FANTASTIC REFITTED SHOWER ROOM & WC. WHITE GOODS for use include a WASHING MACHINE, ELECTRIC HOB/OVEN & FRIDGE/FREEZER. Benefits INCLUDE CENTRAL HEATING, DOUBLE GLAZING & a COMMUNAL REAR GARDEN. THE RENT INCLUDES OIL, ELECTRIC, WATER/SEWERAGE, COUNCIL TAX, INTERNET & a communal area cleaner once a month. Situated near LOCAL AMENITIES & close to YATE SHOPPING CENTRE. The property has great access to all the local major motorway networks. For sole occupancy only. Sorry no pets.

## COUNCIL TAX BAND - B

- One Double Bedroom
- Furnished
- All Bills Included
- Fridge/Freezer
- Washing Machine
- Electric Hob/Oven
- Tv Included
- Very Well Presented
- Suit Single Professional
- Close To Local Employers