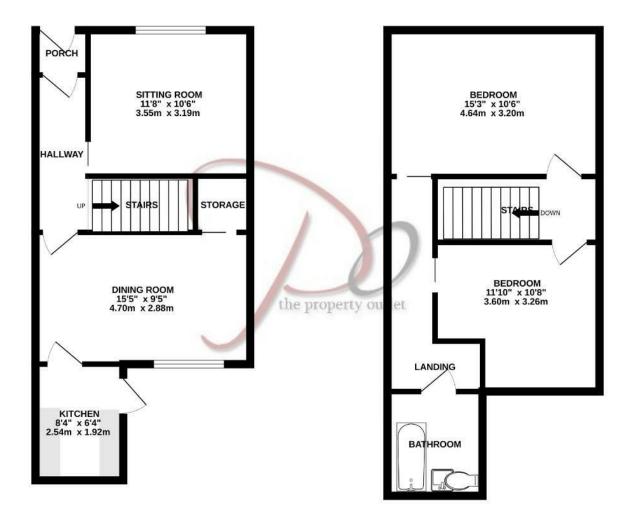

Mr Carl Mortimore c.mortimore@thepropertyoutlet.con 01179354565 Branch manager

GROUND FLOOR 422 sq.ft. (39.2 sq.m.) approx. 1ST FLOOR 446 sq.ft. (41.4 sq.m.) approx.

TOTAL FLOOR AREA: 867 sq.ft. (80.6 sq.m.) approx.

Whits every attempt has been made to ensure the accuracy of the floorpian contained here, measurements of doors, windows, rooms and any other tens are approximate and no responsibility in tensor for any error, crimission or mice-tatement. This plan is for illustrative purposes only and should be used as such by any prospective purchaser. The services, systems and appliances shown have not been tested and no guarantee as to their operatibility or efficiency can be given.