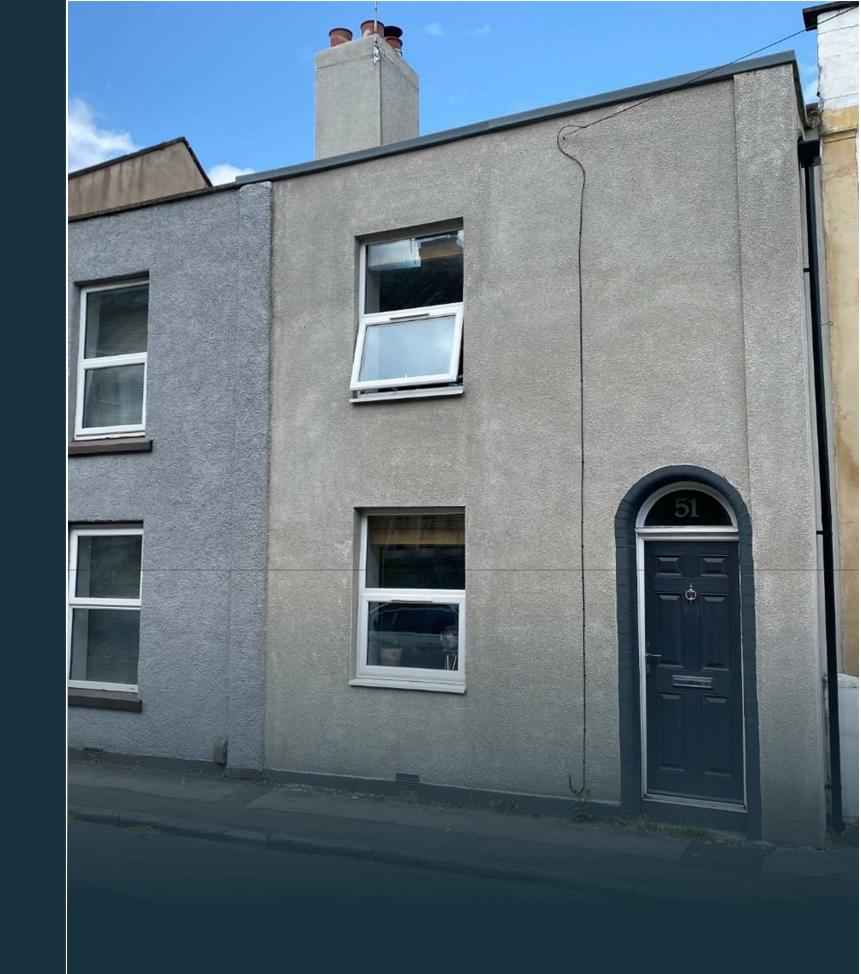

THE PROPERTY OUTLET

Bristol's home for Stylish Sales & Lettings

BANNERMAN ROAD

EASTON

EASTON, BS5 ORR - £1,650 PCM

\* AVAILABLE 09.06.2025 \*

WELL PRESENTED & REFURBISHED FURNISHED VICTORIAN HOUSE! The Property Outlet are delighted to offer this terraced TWO DOUBLE BEDROOM home to the rental market, this property is a must see and is situated in the popular area of Easton. The accommodation comprises ENTRANCE HALL, LIVING ROOM, REFITTED KITCHEN/DINING ROOM & a UTILITY ROOM. To the first floor there are TWO BEDROOMS & a REFITTED BATH/SHOWER ROOM & W/C. White goods include FRIDGE/FREEZER, WASHING MACHINE, TUMBLE DRYER & an ELECTRIC HOB/ELECTRIC OVEN. The property also benefits from, DOUBLE GLAZING, GAS CENTRAL HEATING & an ATTRACTIVE REAR COURTYARD GARDEN. The Property Outlet feel this home would ideally suit a couple or two professional sharers. Situated close to local amenities, shops and transport links.

## COUNCIL TAX BAND - A

- Two Bedroom Terraced House
- Furnished
- Electric Hob/Oven
- Dishwasher
- Fridge/Freezer
- Washing Machine
- Tumble Dryer
- Suit a Couple
- Suit Sharers
- Well Presented

**PROPERTY SPECIALIST** 