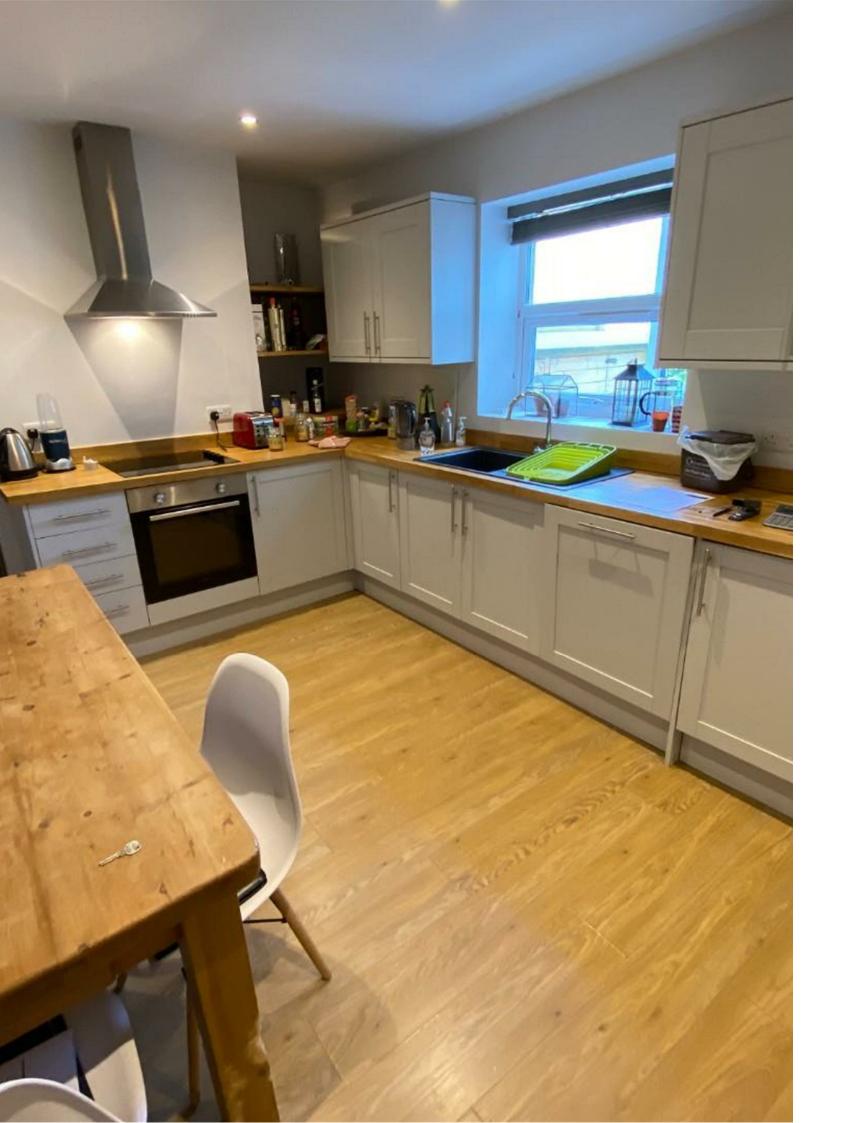

THE PROPERTY OUTLET

Bristol's home for Stylish Sales & Lettings

BANNERMAN ROAD

EASTON

EASTON, BS5 ORR - £1,650 PCM

\* AVAILABLE 09.06.2025 \*

WELL PRESENTED & REFURBISHED FURNISHED VICTORIAN HOUSE! The Property Outlet are delighted to offer this terraced TWO DOUBLE BEDROOM home to the rental market, this property is a must see and is situated in the popular area of Easton. The accommodation comprises ENTRANCE HALL, LIVING ROOM, REFITTED KITCHEN/DINING ROOM & a UTILITY ROOM. To the first floor there are TWO BEDROOMS & a REFITTED BATH/SHOWER ROOM & W/C. White goods include FRIDGE/FREEZER, WASHING MACHINE, TUMBLE DRYER & an ELECTRIC HOB/ELECTRIC OVEN. The property also benefits from, DOUBLE GLAZING, GAS CENTRAL HEATING & an ATTRACTIVE REAR COURTYARD GARDEN. The Property Outlet feel this home would ideally suit a couple or two professional sharers. Situated close to local amenities, shops and transport links.