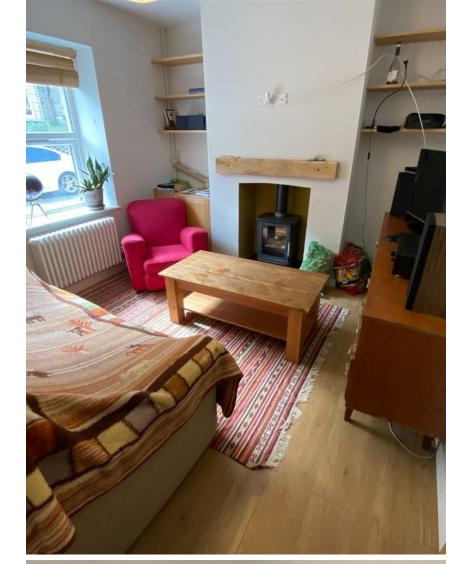

THE PROPERTY OUTLET

Bristol's home for Stylish Sales & Lettings

BANNERMAN ROAD

EASTON

EASTON, BS5 ORR - £1,650 PCM

\* AVAILABLE 09.06.2025 \*

WELL PRESENTED & REFURBISHED FURNISHED VICTORIAN HOUSE! The Property Outlet are delighted to offer this terraced TWO DOUBLE BEDROOM home to the rental market, this property is a must see and is situated in the popular area of Easton. The accommodation comprises ENTRANCE HALL, LIVING ROOM, REFITTED KITCHEN/DINING ROOM & a UTILITY ROOM. To the first floor there are TWO BEDROOMS & a REFITTED BATH/SHOWER ROOM & W/C. White goods include FRIDGE/FREEZER, WASHING MACHINE, TUMBLE DRYER & an ELECTRIC HOB/ELECTRIC OVEN. The property also benefits from, DOUBLE GLAZING, GAS CENTRAL HEATING & an ATTRACTIVE REAR COURTYARD GARDEN. The Property Outlet feel this home would ideally suit a couple or two professional sharers. Situated close to local amenities, shops and transport links.