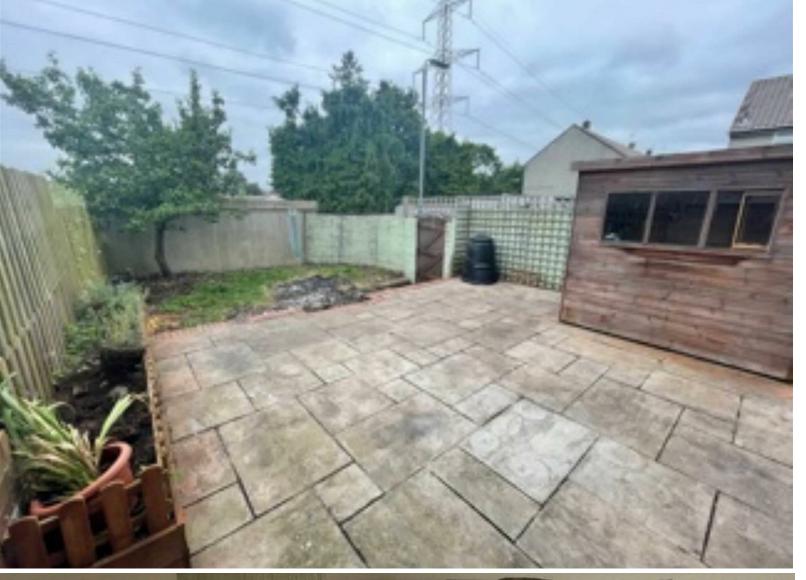

## **ROWLANDSON GARDENS**

LOCKLEAZE, BS7 9UH - £2,600 PCM

\* AVAILABLE 13.08.2025 \*

FOUR BEDROOM STUDENT HOUSE! The Property
Outlet are overjoyed to bring to the student
2025/2026 rental market this lovely END TERRACED
HOME. The accommodation comprises ENTRANCE
HALL, FITTED KITCHEN, LIVING ROOM (BEDROOM 1). To
the first floor there are TWO DOUBLE BEDROOMS & a BATH/SHOWER ROOM & WC. To the second floor there is a MASTER BEDROOM with EN/SUITE SHOWER ROOM & W/C . Offered FURNISHED with WHITE GOODS that include a WASHING MACHINE, FRIDGE/FREEZER, GAS HOB & SEPARATE ELECTRIC OVEN. Benefits include REAR GARDEN, OFF ROAD PARKING, GAS CENTRAL HEATING & DOUBLE GLAZING, Located close to local shops & amenities. Sorry no pets.