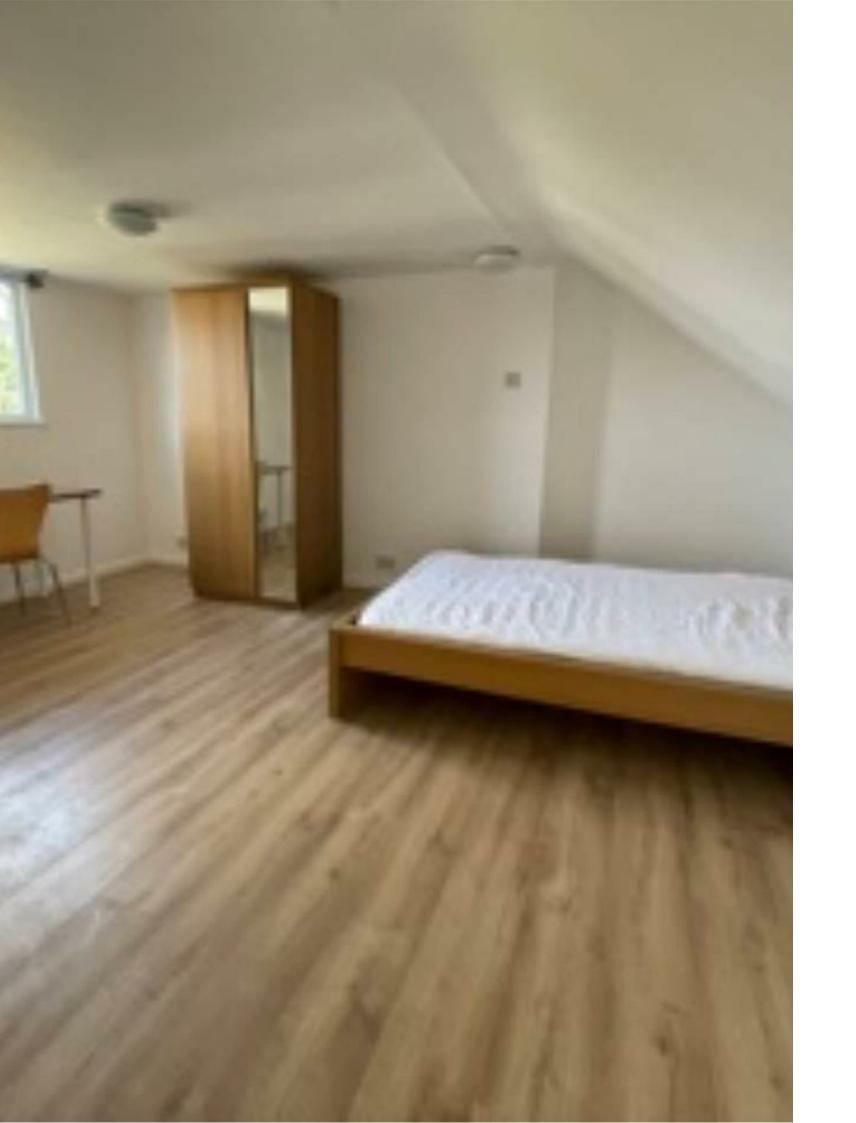

## **ROWLANDSON GARDENS**

LOCKLEAZE, BS7 9UH - £2,600 PCM

\* AVAILABLE 13.08.2025 \*

FOUR BEDROOM STUDENT HOUSE! The Property
Outlet are overjoyed to bring to the student
2025/2026 rental market this lovely END TERRACED
HOME. The accommodation comprises ENTRANCE
HALL, FITTED KITCHEN, LIVING ROOM (BEDROOM 1). To
the first floor there are TWO DOUBLE BEDROOMS & a BATH/SHOWER ROOM & WC. To the second floor there is a MASTER BEDROOM with EN/SUITE SHOWER ROOM & W/C . Offered FURNISHED with WHITE GOODS that include a WASHING MACHINE, FRIDGE/FREEZER, GAS HOB & SEPARATE ELECTRIC OVEN. Benefits include REAR GARDEN, OFF ROAD PARKING, GAS CENTRAL HEATING & DOUBLE GLAZING, Located close to local shops & amenities. Sorry no pets.