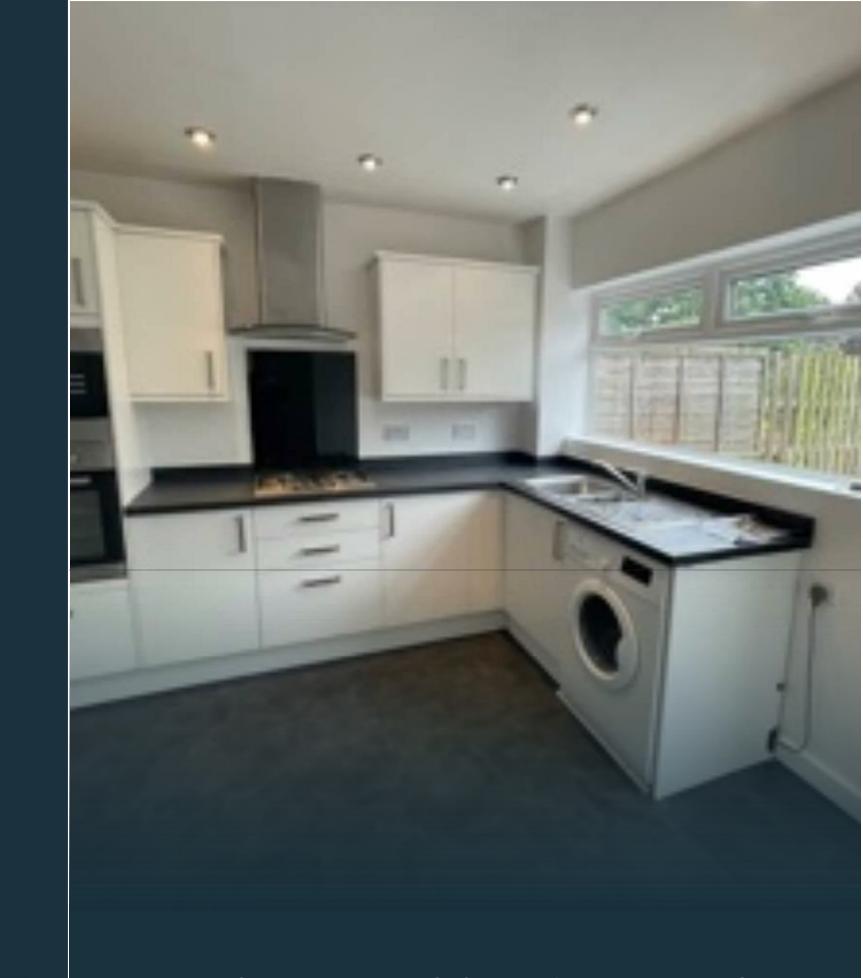

## **ROWLANDSON GARDENS**

LOCKLEAZE, BS7 9UH - £2,600 PCM

\* AVAILABLE 13.08.2025 \*

FOUR BEDROOM STUDENT HOUSE! The Property
Outlet are overjoyed to bring to the student
2025/2026 rental market this lovely END TERRACED
HOME. The accommodation comprises ENTRANCE
HALL, FITTED KITCHEN, LIVING ROOM (BEDROOM 1). To
the first floor there are TWO DOUBLE BEDROOMS & a BATH/SHOWER ROOM & WC. To the second floor there is a MASTER BEDROOM with EN/SUITE SHOWER ROOM & W/C . Offered FURNISHED with WHITE GOODS that include a WASHING MACHINE, FRIDGE/FREEZER, GAS HOB & SEPARATE ELECTRIC OVEN. Benefits include REAR GARDEN, OFF ROAD PARKING, GAS CENTRAL HEATING & DOUBLE GLAZING, Located close to local shops & amenities. Sorry no pets.

## COUNCIL TAX BAND - C

- STUDENT HOUSE
- Well Presented
- Furnished
- Double Glazing
- Gas Central Heating
- Washing Machine
- Gas Hob
- Electric Oven
- Double Bedrooms
- Off Road Parking

Mechelle Monks m.monks@thepropertyoutlet.com Property Management Co-ordinator