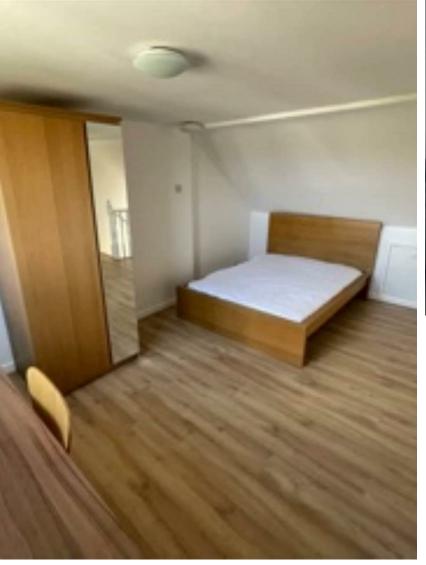

## **ROWLANDSON GARDENS**

LOCKLEAZE, BS7 9UH - £2,600 PCM

\* AVAILABLE 13.08.2025 \*

FOUR BEDROOM STUDENT HOUSE! The Property
Outlet are overjoyed to bring to the student
2025/2026 rental market this lovely END TERRACED
HOME. The accommodation comprises ENTRANCE
HALL, FITTED KITCHEN, LIVING ROOM (BEDROOM 1). To
the first floor there are TWO DOUBLE BEDROOMS & a BATH/SHOWER ROOM & WC. To the second floor there is a MASTER BEDROOM with EN/SUITE SHOWER ROOM & W/C . Offered FURNISHED with WHITE GOODS that include a WASHING MACHINE, FRIDGE/FREEZER, GAS HOB & SEPARATE ELECTRIC OVEN. Benefits include REAR GARDEN, OFF ROAD PARKING, GAS CENTRAL HEATING & DOUBLE GLAZING, Located close to local shops & amenities. Sorry no pets.

## COUNCIL TAX BAND - C

- STUDENT HOUSE
- Well Presented
- Furnished
- Double Glazing
- Gas Central Heating
- Washing Machine
- Gas Hob
- Electric Oven
- Double Bedrooms
- Off Road Parking

Mechelle Monks m.monks@thepropertyoutlet.com Property Management Co-ordinator