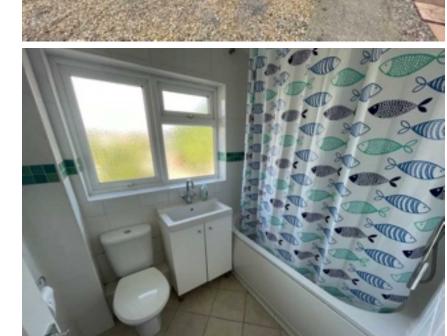

## **ROWLANDSON GARDENS**

LOCKLEAZE, BS7 9UH - £2,600 PCM

\* AVAILABLE 13.08.2025 \*

FOUR BEDROOM STUDENT HOUSE! The Property
Outlet are overjoyed to bring to the student
2025/2026 rental market this lovely END TERRACED
HOME. The accommodation comprises ENTRANCE
HALL, FITTED KITCHEN, LIVING ROOM (BEDROOM 1). To
the first floor there are TWO DOUBLE BEDROOMS & a BATH/SHOWER ROOM & WC. To the second floor there is a MASTER BEDROOM with EN/SUITE SHOWER ROOM & W/C . Offered FURNISHED with WHITE GOODS that include a WASHING MACHINE, FRIDGE/FREEZER, GAS HOB & SEPARATE ELECTRIC OVEN. Benefits include REAR GARDEN, OFF ROAD PARKING, GAS CENTRAL HEATING & DOUBLE GLAZING, Located close to local shops & amenities. Sorry no pets.