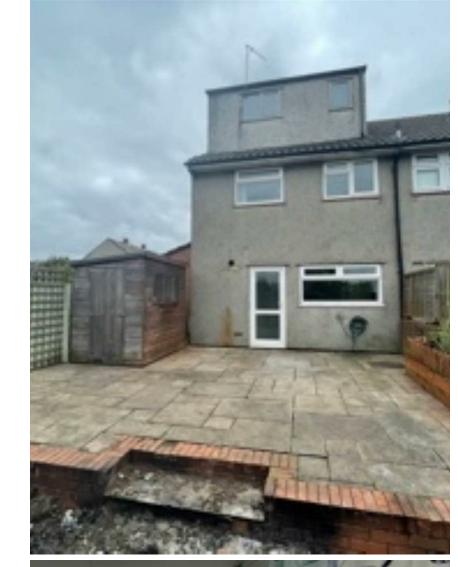

## **ROWLANDSON GARDENS**

LOCKLEAZE, BS7 9UH - £2,600 PCM

\* AVAILABLE 13.08.2025 \*

FOUR BEDROOM STUDENT HOUSE! The Property
Outlet are overjoyed to bring to the student
2025/2026 rental market this lovely END TERRACED
HOME. The accommodation comprises ENTRANCE
HALL, FITTED KITCHEN, LIVING ROOM (BEDROOM 1). To
the first floor there are TWO DOUBLE BEDROOMS & a BATH/SHOWER ROOM & WC. To the second floor there is a MASTER BEDROOM with EN/SUITE SHOWER ROOM & W/C . Offered FURNISHED with WHITE GOODS that include a WASHING MACHINE, FRIDGE/FREEZER, GAS HOB & SEPARATE ELECTRIC OVEN. Benefits include REAR GARDEN, OFF ROAD PARKING, GAS CENTRAL HEATING & DOUBLE GLAZING, Located close to local shops & amenities. Sorry no pets.