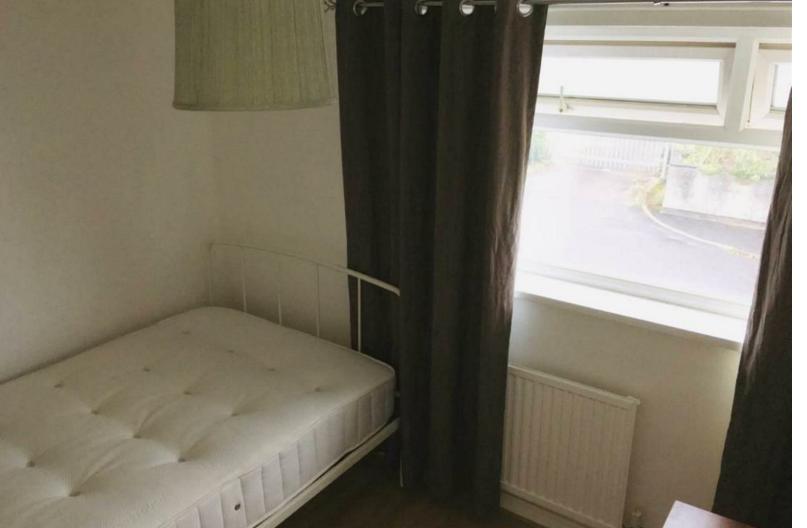

## **ROWLANDSON GARDENS**

LOCKLEAZE, BS7 9UH - £2,600 PCM

\* AVAILABLE 13.08.2025 \*

FOUR BEDROOM STUDENT HOUSE! The Property
Outlet are overjoyed to bring to the student
2025/2026 rental market this lovely END TERRACED
HOME. The accommodation comprises ENTRANCE
HALL, FITTED KITCHEN, LIVING ROOM (BEDROOM 1). To
the first floor there are TWO DOUBLE BEDROOMS & a BATH/SHOWER ROOM & WC. To the second floor there is a MASTER BEDROOM with EN/SUITE SHOWER ROOM & W/C . Offered FURNISHED with WHITE GOODS that include a WASHING MACHINE, FRIDGE/FREEZER, GAS HOB & SEPARATE ELECTRIC OVEN. Benefits include REAR GARDEN, OFF ROAD PARKING, GAS CENTRAL HEATING & DOUBLE GLAZING, Located close to local shops & amenities. Sorry no pets.

## COUNCIL TAX BAND - C

- STUDENT HOUSE
- Well Presented
- Furnished
- Double Glazing
- Gas Central Heating
- Washing Machine
- Gas Hob
- Electric Oven
- Double Bedrooms
- Off Road Parking

Mechelle Monks m.monks@thepropertyoutlet.com Property Management Co-ordinator