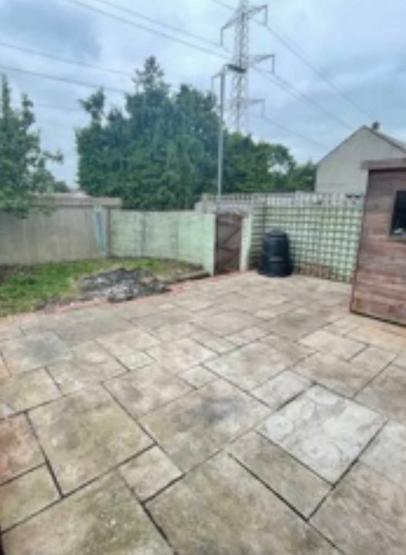

## **ROWLANDSON GARDENS**

, BS7 9UH - £2,700 PCM

\* AVAILABLE 13.08.2025 \*

FOUR BEDROOM STUDENT HOUSE! The Property
Outlet are overjoyed to bring to the student
2025/2026 rental market this lovely END TERRACED
HOME. The accommodation comprises ENTRANCE
HALL, FITTED KITCHEN, LIVING ROOM (BEDROOM 1). To
the first floor there are TWO DOUBLE BEDROOMS & a
BATH/SHOWER ROOM & WC. TO the second floor there is a MASTER BEDROOM with EN/SUITE SHOWER ROOM & W/C . Offered FURNISHED with WHITE GOODS that include a WASHING MACHINE, FRIDGE/FREEZER, GAS HOB & SEPARATE ELECTRIC OVEN. Benefits include REAR GARDEN, OFF ROAD PARKING, GAS CENTRAL HEATING & DOUBLE GLAZING, Located close to local shops & amenities. Sorry no pets.