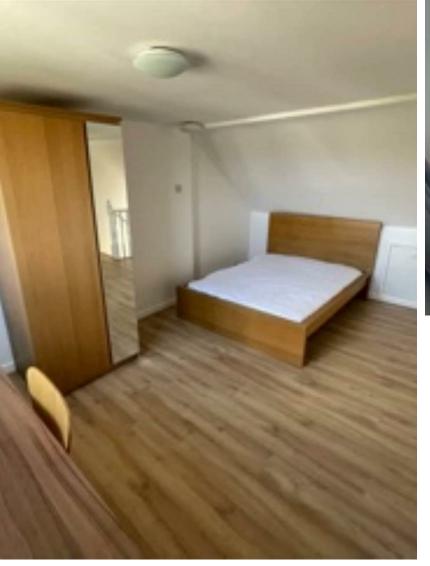

## **ROWLANDSON GARDENS**

, BS7 9UH - £2,700 PCM

\* AVAILABLE 13.08.2025 \*

FOUR BEDROOM STUDENT HOUSE! The Property
Outlet are overjoyed to bring to the student
2025/2026 rental market this lovely END TERRACED
HOME. The accommodation comprises ENTRANCE
HALL, FITTED KITCHEN, LIVING ROOM (BEDROOM 1). To
the first floor there are TWO DOUBLE BEDROOMS & a
BATH/SHOWER ROOM & WC. TO the second floor there is a MASTER BEDROOM with EN/SUITE SHOWER ROOM & W/C . Offered FURNISHED with WHITE GOODS that include a WASHING MACHINE, FRIDGE/FREEZER, GAS HOB & SEPARATE ELECTRIC OVEN. Benefits include REAR GARDEN, OFF ROAD PARKING, GAS CENTRAL HEATING & DOUBLE GLAZING, Located close to local shops & amenities. Sorry no pets.