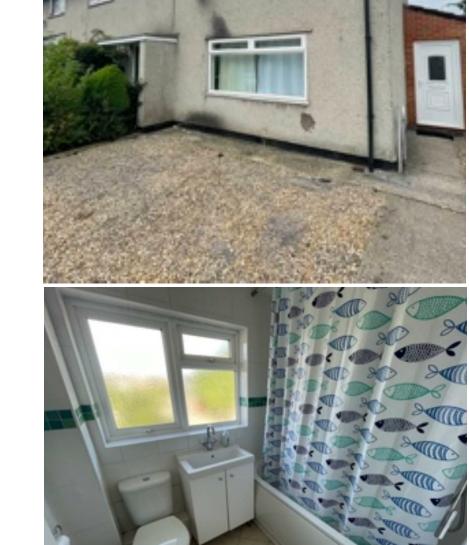

## **ROWLANDSON GARDENS**

, BS7 9UH - £2,700 PCM

\* AVAILABLE 13.08.2025 \*

FOUR BEDROOM STUDENT HOUSE! The Property
Outlet are overjoyed to bring to the student
2025/2026 rental market this lovely END TERRACED
HOME. The accommodation comprises ENTRANCE
HALL, FITTED KITCHEN, LIVING ROOM (BEDROOM 1). To
the first floor there are TWO DOUBLE BEDROOMS & a
BATH/SHOWER ROOM & WC. TO the second floor there is a MASTER BEDROOM with EN/SUITE SHOWER ROOM & W/C . Offered FURNISHED with WHITE GOODS that include a WASHING MACHINE, FRIDGE/FREEZER, GAS HOB & SEPARATE ELECTRIC OVEN. Benefits include REAR GARDEN, OFF ROAD PARKING, GAS CENTRAL HEATING & DOUBLE GLAZING, Located close to local shops & amenities. Sorry no pets.

## COUNCIL TAX BAND - C

- STUDENT HOUSE
- Well Presented
- Furnished
- Double Glazing
- Gas Central Heating
- Washing Machine
- Gas Hob
- Electric Oven
- Double Bedrooms
- Off Road Parking

Mechelle Monks m.monks@thepropertyoutlet.com Property Management Co-ordinator