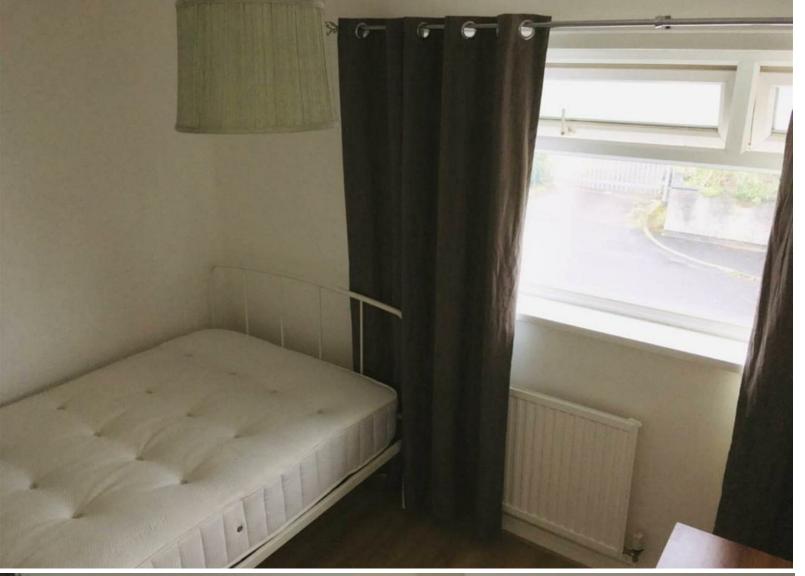

## **ROWLANDSON GARDENS**

, BS7 9UH - £2,700 PCM

\* AVAILABLE 13.08.2025 \*

FOUR BEDROOM STUDENT HOUSE! The Property
Outlet are overjoyed to bring to the student
2025/2026 rental market this lovely END TERRACED
HOME. The accommodation comprises ENTRANCE
HALL, FITTED KITCHEN, LIVING ROOM (BEDROOM 1). To
the first floor there are TWO DOUBLE BEDROOMS & a
BATH/SHOWER ROOM & WC. TO the second floor there is a MASTER BEDROOM with EN/SUITE SHOWER ROOM & W/C . Offered FURNISHED with WHITE GOODS that include a WASHING MACHINE, FRIDGE/FREEZER, GAS HOB & SEPARATE ELECTRIC OVEN. Benefits include REAR GARDEN, OFF ROAD PARKING, GAS CENTRAL HEATING & DOUBLE GLAZING, Located close to local shops & amenities. Sorry no pets.

## COUNCIL TAX BAND - C

- STUDENT HOUSE
- Well Presented
- Furnished
- Double Glazing
- Gas Central Heating
- Washing Machine
- Gas Hob
- Electric Oven
- Double Bedrooms
- Off Road Parking

Mechelle Monks m.monks@thepropertyoutlet.com Property Management Co-ordinator