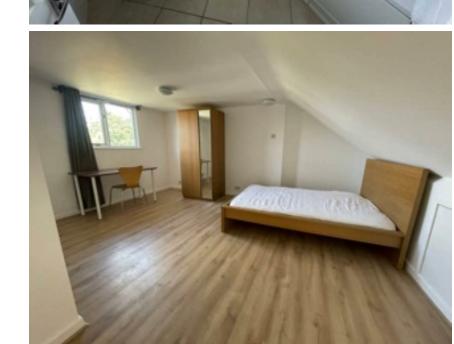

## **ROWLANDSON GARDENS**

, BS7 9UH - £2,700 PCM

\* AVAILABLE 13.08.2025 \*

FOUR BEDROOM STUDENT HOUSE! The Property
Outlet are overjoyed to bring to the student
2025/2026 rental market this lovely END TERRACED
HOME. The accommodation comprises ENTRANCE
HALL, FITTED KITCHEN, LIVING ROOM (BEDROOM 1). To
the first floor there are TWO DOUBLE BEDROOMS & a
BATH/SHOWER ROOM & WC. TO the second floor there is a MASTER BEDROOM with EN/SUITE SHOWER ROOM & W/C . Offered FURNISHED with WHITE GOODS that include a WASHING MACHINE, FRIDGE/FREEZER, GAS HOB & SEPARATE ELECTRIC OVEN. Benefits include REAR GARDEN, OFF ROAD PARKING, GAS CENTRAL HEATING & DOUBLE GLAZING, Located close to local shops & amenities. Sorry no pets.

## COUNCIL TAX BAND - C

- STUDENT HOUSE
- Well Presented
- Furnished
- Double Glazing
- Gas Central Heating
- Washing Machine
- Gas Hob
- Electric Oven
- Double Bedrooms
- Off Road Parking

Mechelle Monks m.monks@thepropertyoutlet.com Property Management Co-ordinator