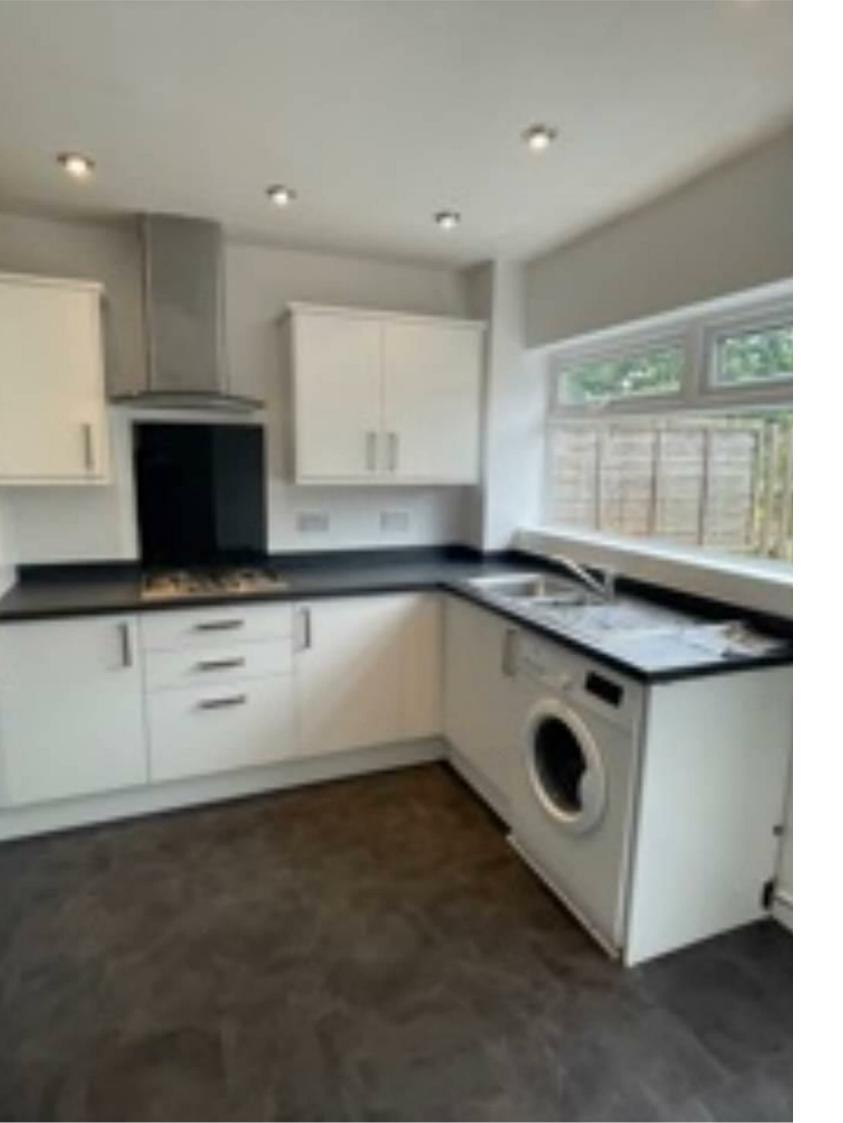

## **ROWLANDSON GARDENS**

, BS7 9UH - £2,700 PCM

\* AVAILABLE 13.08.2025 \*

FOUR BEDROOM STUDENT HOUSE! The Property
Outlet are overjoyed to bring to the student
2025/2026 rental market this lovely END TERRACED
HOME. The accommodation comprises ENTRANCE
HALL, FITTED KITCHEN, LIVING ROOM (BEDROOM 1). To
the first floor there are TWO DOUBLE BEDROOMS & a
BATH/SHOWER ROOM & WC. TO the second floor there is a MASTER BEDROOM with EN/SUITE SHOWER ROOM & W/C . Offered FURNISHED with WHITE GOODS that include a WASHING MACHINE, FRIDGE/FREEZER, GAS HOB & SEPARATE ELECTRIC OVEN. Benefits include REAR GARDEN, OFF ROAD PARKING, GAS CENTRAL HEATING & DOUBLE GLAZING, Located close to local shops & amenities. Sorry no pets.