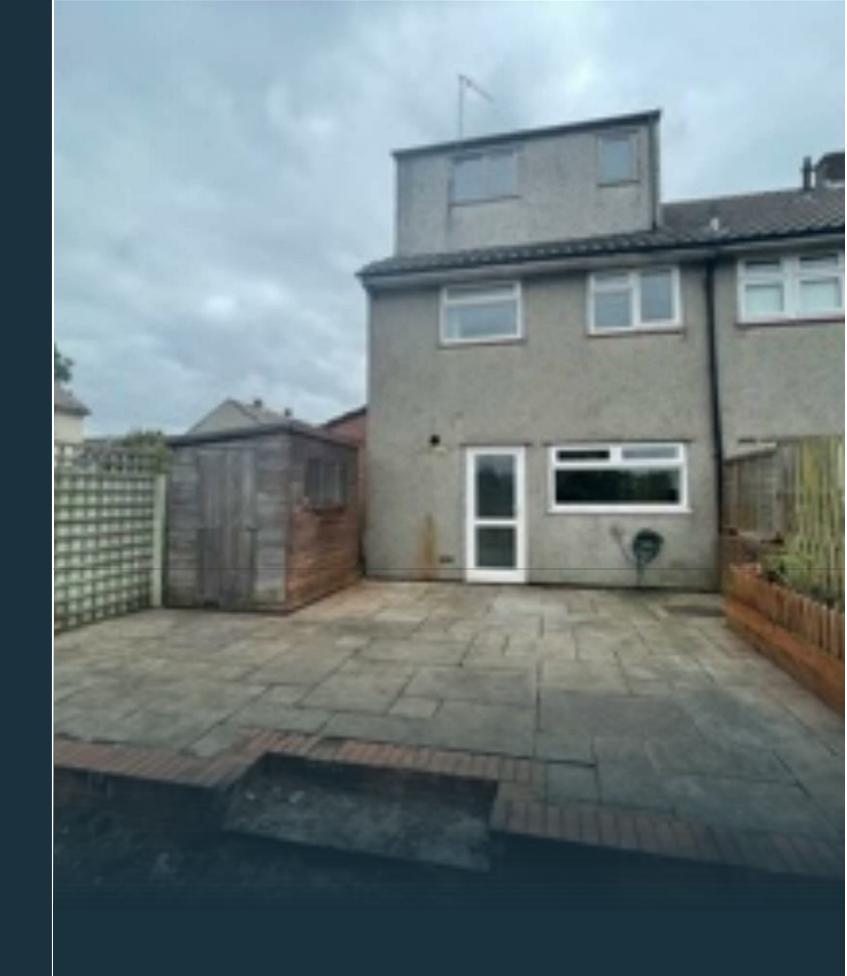

## **ROWLANDSON GARDENS**

, BS7 9UH - £2,700 PCM

\* AVAILABLE 13.08.2025 \*

FOUR BEDROOM STUDENT HOUSE! The Property
Outlet are overjoyed to bring to the student
2025/2026 rental market this lovely END TERRACED
HOME. The accommodation comprises ENTRANCE
HALL, FITTED KITCHEN, LIVING ROOM (BEDROOM 1). To
the first floor there are TWO DOUBLE BEDROOMS & a
BATH/SHOWER ROOM & WC. TO the second floor there is a MASTER BEDROOM with EN/SUITE SHOWER ROOM & W/C . Offered FURNISHED with WHITE GOODS that include a WASHING MACHINE, FRIDGE/FREEZER, GAS HOB & SEPARATE ELECTRIC OVEN. Benefits include REAR GARDEN, OFF ROAD PARKING, GAS CENTRAL HEATING & DOUBLE GLAZING, Located close to local shops & amenities. Sorry no pets.