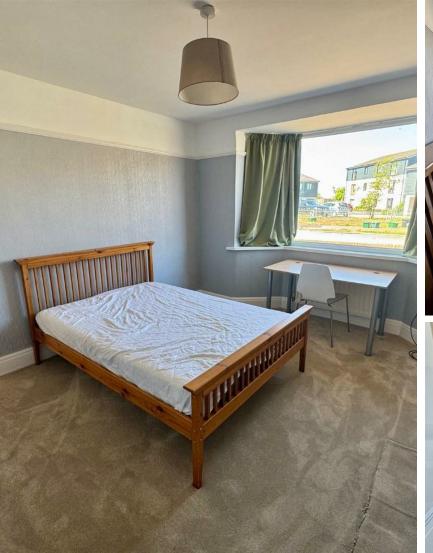

## **RODNEY CRESCENT**

FILTON, BS34 7AG - £2,600 PCM

\*AVAILABLE 01.06.2025 \*

FANTASTIC FURNISHED STUDENT/PROFESSIONAL PROPERTY! The Property Outlet are pleased to offer to the rental market this WELL PRESENTED SEMI DETACHED HOME. This spacious property comprises ENTRANCE HALL, LIVING ROOM (BEDROOM 1), LIVING/DINING ROOM & a FITTED KITCHEN with WHITE GOODS that INCLUDE a ELECTRIC HOB & ELECTRIC OVEN, WASHING MACHINE & a FRIDGE/ FREEZER. To the first floor there are a further THREE DOUBLE BEDROOMS & FITTED HOWER ROOM & W/C. The property benefits from GAS CENTRAL HEATING, DOUBLE GLAZING, OFF ROAD PARKING & REAR GARDEN. Close to LOCAL AMENITIES, BARS, RESTAURANTS, UWE & PUBLIC TRANSPORT. Sorry no pets.