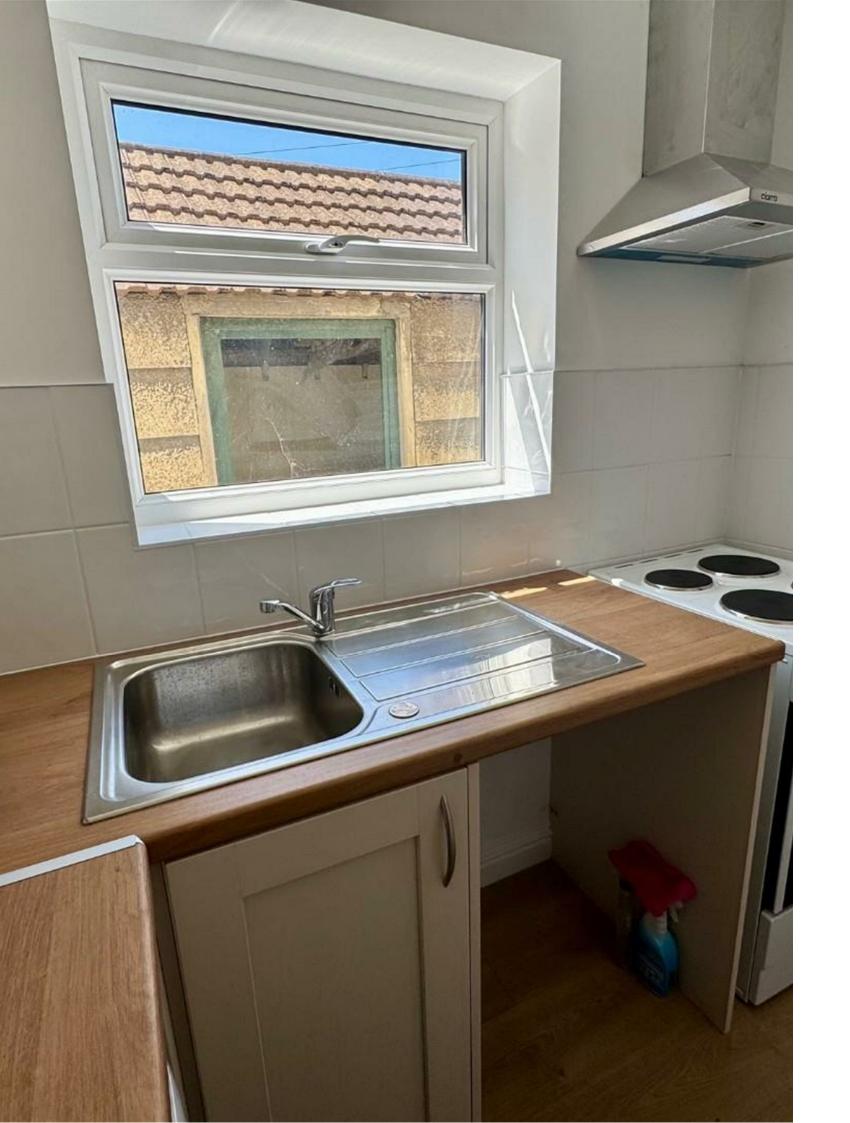

## **RODNEY CRESCENT**

FILTON, BS34 7AG - £2,600 PCM

\*AVAILABLE 01.06.2025 \*

FANTASTIC FURNISHED STUDENT/PROFESSIONAL PROPERTY! The Property Outlet are pleased to offer to the rental market this WELL PRESENTED SEMI DETACHED HOME. This spacious property comprises ENTRANCE HALL, LIVING ROOM (BEDROOM 1), LIVING/DINING ROOM & a FITTED KITCHEN with WHITE GOODS that INCLUDE a ELECTRIC HOB & ELECTRIC OVEN, WASHING MACHINE & a FRIDGE/ FREEZER. To the first floor there are a further THREE DOUBLE BEDROOMS & FITTED HOWER ROOM & W/C. The property benefits from GAS CENTRAL HEATING, DOUBLE GLAZING, OFF ROAD PARKING & REAR GARDEN. Close to LOCAL AMENITIES, BARS, RESTAURANTS, UWE & PUBLIC TRANSPORT. Sorry no pets.

Holding Deposit £565.38

- Newly Refurbished Throughout
- Double Glazing
- Gas Central Heating
- Electric Oven
- Washing Machine
- Fridge/Freezer
- Damage Deposit £3000