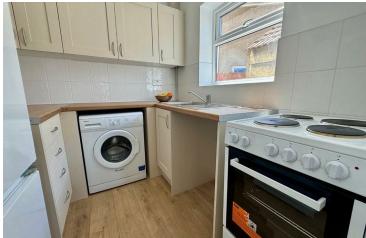

## **RODNEY CRESCENT**

FILTON, BS34 7AG - £2,600 PCM

\*AVAILABLE 01.06.2025 \*

FANTASTIC FURNISHED STUDENT/PROFESSIONAL PROPERTY! The Property Outlet are pleased to offer to the rental market this WELL PRESENTED SEMI DETACHED HOME. This spacious property comprises ENTRANCE HALL, LIVING ROOM (BEDROOM 1), LIVING/DINING ROOM & a FITTED KITCHEN with WHITE GOODS that INCLUDE a ELECTRIC HOB & ELECTRIC OVEN, WASHING MACHINE & a FRIDGE/ FREEZER. To the first floor there are a further THREE DOUBLE BEDROOMS & FITTED HOWER ROOM & W/C. The property benefits from GAS CENTRAL HEATING, DOUBLE GLAZING, OFF ROAD PARKING & REAR GARDEN. Close to LOCAL AMENITIES, BARS, RESTAURANTS, UWE & PUBLIC TRANSPORT. Sorry no pets.

Holding Deposit £565.38

- Newly Refurbished Throughout
- Double Glazing
- Gas Central Heating
- Electric Oven
- Washing Machine
- Fridge/Freezer
- Damage Deposit £3000