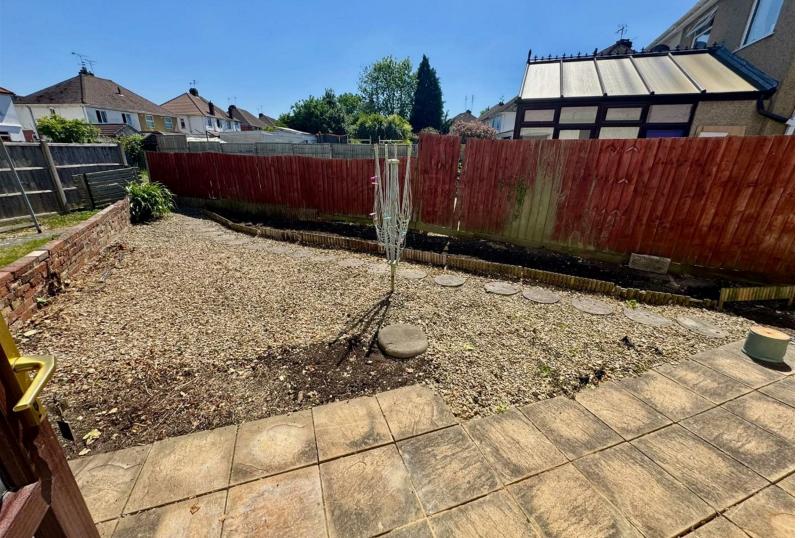

## **RODNEY CRESCENT**

FILTON, BS34 7AG - £2,600 PCM

\*AVAILABLE 01.06.2025 \*

FANTASTIC FURNISHED STUDENT/PROFESSIONAL PROPERTY! The Property Outlet are pleased to offer to the rental market this WELL PRESENTED SEMI DETACHED HOME. This spacious property comprises ENTRANCE HALL, LIVING ROOM (BEDROOM 1), LIVING/DINING ROOM & a FITTED KITCHEN with WHITE GOODS that INCLUDE a ELECTRIC HOB & ELECTRIC OVEN, WASHING MACHINE & a FRIDGE/ FREEZER. To the first floor there are a further THREE DOUBLE BEDROOMS & FITTED HOWER ROOM & W/C. The property benefits from GAS CENTRAL HEATING, DOUBLE GLAZING, OFF ROAD PARKING & REAR GARDEN. Close to LOCAL AMENITIES, BARS, RESTAURANTS, UWE & PUBLIC TRANSPORT. Sorry no pets.

## • Well Presented

- Off Road Parking