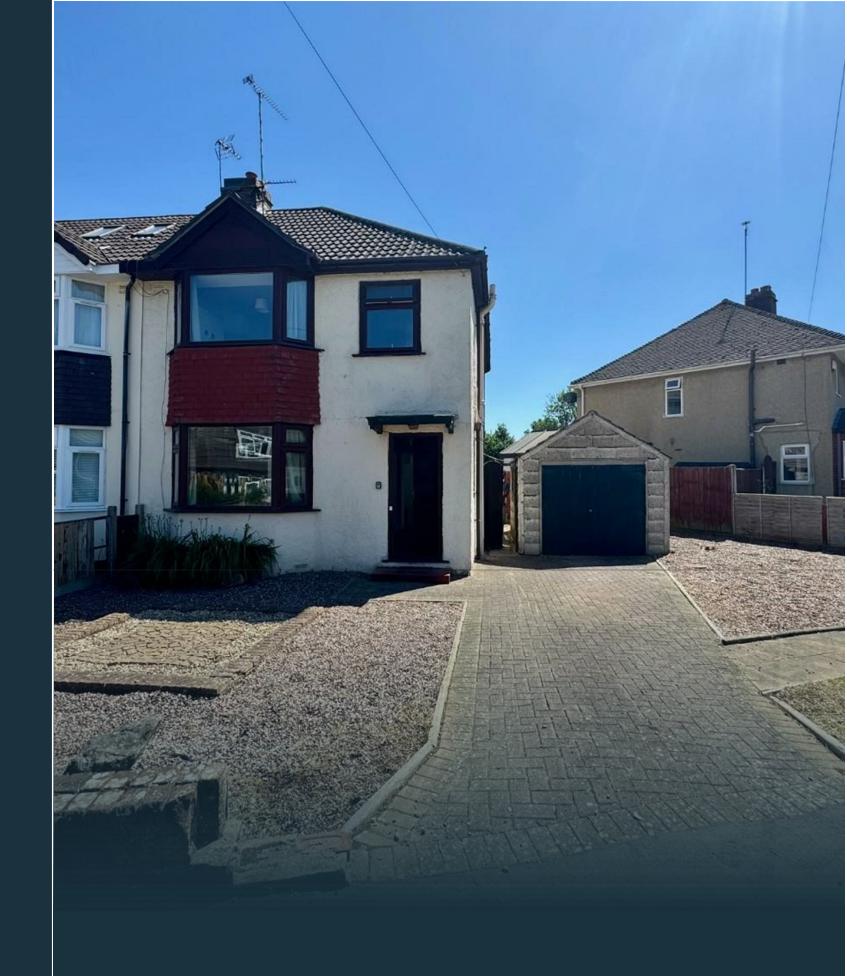

## **RODNEY CRESCENT**

FILTON, BS34 7AG - £2,600 PCM

\*AVAILABLE 01.06.2025 \*

FANTASTIC FURNISHED STUDENT/PROFESSIONAL PROPERTY! The Property Outlet are pleased to offer to the rental market this WELL PRESENTED SEMI DETACHED HOME. This spacious property comprises ENTRANCE HALL, LIVING ROOM (BEDROOM 1), LIVING/DINING ROOM & a FITTED KITCHEN with WHITE GOODS that INCLUDE a ELECTRIC HOB & ELECTRIC OVEN, WASHING MACHINE & a FRIDGE/ FREEZER. To the first floor there are a further THREE DOUBLE BEDROOMS & FITTED HOWER ROOM & W/C. The property benefits from GAS CENTRAL HEATING, DOUBLE GLAZING, OFF ROAD PARKING & REAR GARDEN. Close to LOCAL AMENITIES, BARS, RESTAURANTS, UWE & PUBLIC TRANSPORT. Sorry no pets.

## • Well Presented

- Off Road Parking