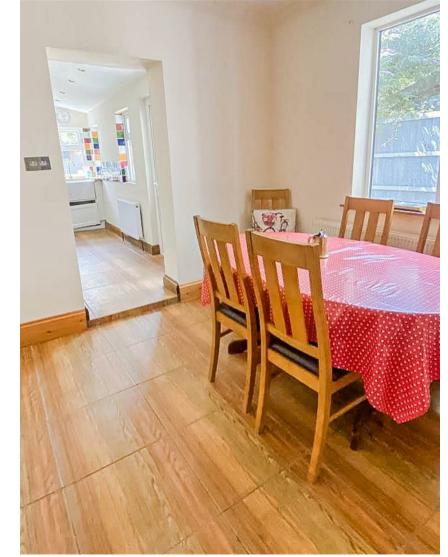

THE PROPERTY OUTLET

Bristol's home for Stylish Sales & Lettings

A S H L E Y D O W N R O A D

A S H L E Y D O W N

ENTRANCE HALL

LIVING ROOM

DINING ROOM

KITCHEN

5 Bedroom(s) 2 Bathroom(s) 1657.66 sq ft

\* AVAILABLE 29.05.2025 \*

LARGE FURNISHED FIVE BEDROOM VICTORIAN HOUSE! The Property Outlet are keen to offer this lovely TERRACED HOME situated in a popular area of Bristol. The accommodation comprises ENTRANCE PORCH, ENTRANCE HALL, LIVING ROOM, DOUBLE BEDROOM, DINING ROOM & REFITTED KITCHEN. To the first floor there are THREE DOUBLE BEDROOMS & a BATH/SHOWER ROOM & WC. To the SECOND FLOOR there is a DOUBLE BEDROOM with an EN/SUITE SHOWER ROOM/WC. WHITE GOODS INCLUDE an ELECTRIC OVEN/HOB, WASHING MACHINE & FRIDGE/FREEZER. Other benefits include GAS CENTRAL, DOUBLE GLAZING & a REAR GARDEN. Situated close to LOCAL AMENITIES, BARS, RESTAURANTS and CAFES on Gloucester Road, HORFIELD SPORTS CENTRE & PUBLIC TRANSPORT. Great property for a FAMILY or SHARERS. Sorry no pets.