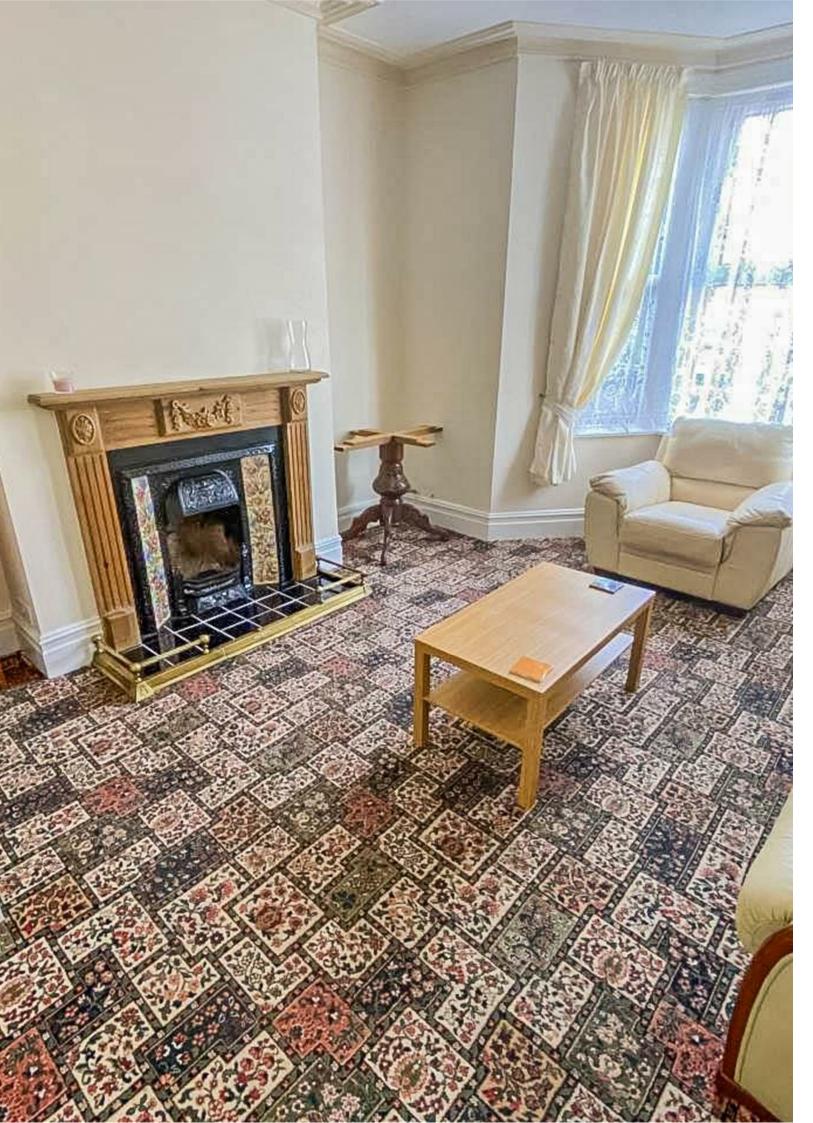

THE PROPERTY OUTLET

Bristol's home for Stylish Sales & Lettings

A S H L E Y D O W N R O A D

A S H L E Y D O W N

ENTRANCE HALL

LIVING ROOM

DINING ROOM

KITCHEN

5 Bedroom(s) 2 Bathroom(s) 1657.66 sq ft

\* AVAILABLE 29.05.2025 \*

LARGE FURNISHED FIVE BEDROOM VICTORIAN HOUSE! The Property Outlet are keen to offer this lovely TERRACED HOME situated in a popular area of Bristol. The accommodation comprises ENTRANCE PORCH, ENTRANCE HALL, LIVING ROOM, DOUBLE BEDROOM, DINING ROOM & REFITTED KITCHEN. To the first floor there are THREE DOUBLE BEDROOMS & a BATH/SHOWER ROOM & WC. To the SECOND FLOOR there is a DOUBLE BEDROOM with an EN/SUITE SHOWER ROOM/WC. WHITE GOODS INCLUDE an ELECTRIC OVEN/HOB, WASHING MACHINE & FRIDGE/FREEZER. Other benefits include GAS CENTRAL, DOUBLE GLAZING & a REAR GARDEN. Situated close to LOCAL AMENITIES, BARS, RESTAURANTS and CAFES on Gloucester Road, HORFIELD SPORTS CENTRE & PUBLIC TRANSPORT. Great property for a FAMILY or SHARERS. Sorry no pets.