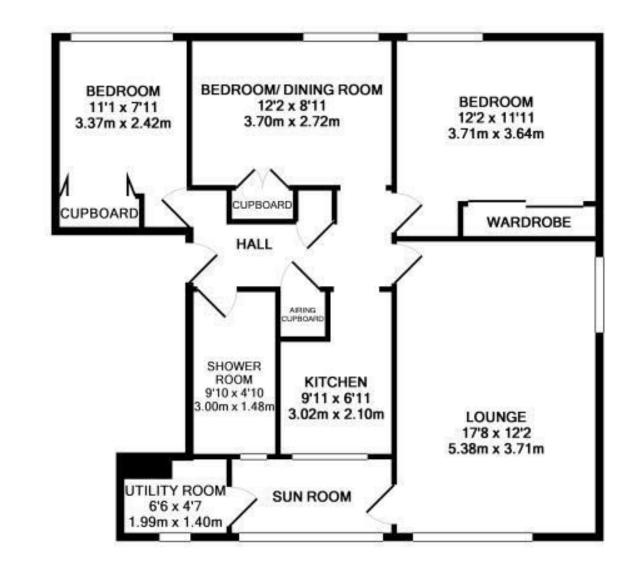

THE PROPERTY OUTLET

Bristol's home for Stylish Sales & Lettings

MARLBOROUGH DRIVE

FRENCHAY

FRENCHAY, BS16 1PN - £1,350 PCM

3 Bedroom(s) Bathroom(s) 807.29 sq ft

\*AVAILABLE 13.08.2025 \*

FANTASTIC PURPOSE BUILT, UNFURNISHED THREE DOUBLE BEDROOM FLAT! The Property Outlet are keen to offer this FIRST FLOOR APARTMENT in a WELL MAINTAINED BLOCK to the rental market. The accommodation comprises COMMUNAL ENTRANCE, HALLWAY, LIVING/DINING ROOM, REFITTED KITCHEN, THREE BEDROOMS, REFITTED SHOWER ROOM & W/C. WHITE GOODS INCLUDE a WASHING MACHINE, ELECTRIC HOB/OVEN & a FRIDGE/FREEZER. Benefits include DOUBLE GLAZING throughout and ELECTRIC UNDER FLOOR HEATING, while outside there are COMMUNAL GARDENS. Situated in a PERFECT LOCATION FOR LOCAL EMPLOYEES OF AIRBUS, ROLLS ROYCE & THE MOD. There are also LOCAL TRANSPORT LINKS CLOSE BY. The Property Outlet feel this property would ideally suit a couple or two sharers. ideally suit a couple or two sharers.

## TOTAL APPROX. FLOOR AREA 826 SQ.FT. (76.7 SQ.M.)

Whilst every attempt has been made to ensure the accuracy of the floor plan contained here, measurements of doors, windows, rooms and any other items are approximate and no responsibility is taken for any error, omission, or mis-statement. This plan is for illustrative purposes only and should be used as such by any prospective purchaser. The services, systems and appliances shown have not been tested and no guarantee as to their operability or efficiency can be given Made with Metropix @2017