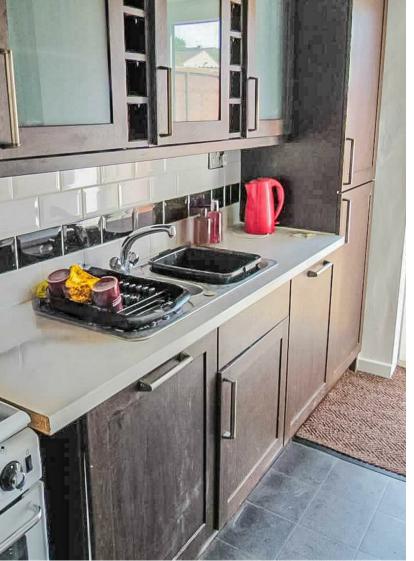

## **NEW CHELTENHAM ROAD**

KINGSWOOD, BS15 1UN - £685 PCM

\* AVAILABLE NOW \*

SUPERB FURNISHED GROUND FLOOR ONE DOUBLE ROOM WITH ENCLOSED PRIVATE GARDEN SPACE! The Property Outlet are delighted to offer to the rental market this FANTASTIC DOUBLE ROOM with an EN/SUITE SHOWER ROOM & W/C, with use of a REFITTED KITCHEN & UTILITY ROOM. Benefits include PATIO REAR GARDEN, GAS CENTRAL HEATING & DOUBLE GLAZING. WHITE GOODS include WASHING MACHINE, FRIDGE/ FREEZER X2 & GAS COOKER. Located in an ideal position for local employees with LOCAL TRANSPORT LINKS & AMENITIES NEARBY. BILLS INCLUDE GAS, ELECTRIC, WATER, COUNCIL TAX & INTERNET. Sorry no pets.