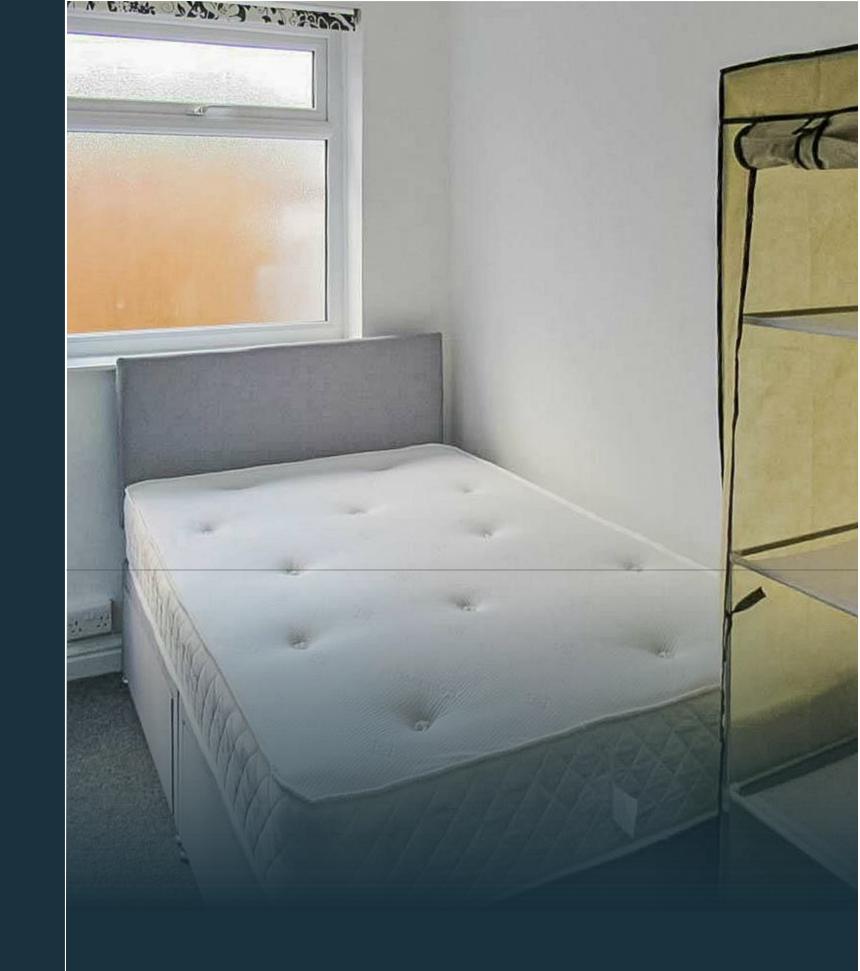

## **NEW CHELTENHAM ROAD**

KINGSWOOD, BS15 1UN - £685 PCM

\* AVAILABLE NOW \*

SUPERB FURNISHED GROUND FLOOR ONE DOUBLE ROOM WITH ENCLOSED PRIVATE GARDEN SPACE! The Property Outlet are delighted to offer to the rental market this FANTASTIC DOUBLE ROOM with an EN/SUITE SHOWER ROOM & W/C, with use of a REFITTED KITCHEN & UTILITY ROOM. Benefits include PATIO REAR GARDEN, GAS CENTRAL HEATING & DOUBLE GLAZING. WHITE GOODS include WASHING MACHINE, FRIDGE/ FREEZER X2 & GAS COOKER. Located in an ideal position for local employees with LOCAL TRANSPORT LINKS & AMENITIES NEARBY. BILLS INCLUDE GAS, ELECTRIC, WATER, COUNCIL TAX & INTERNET. Sorry no pets.