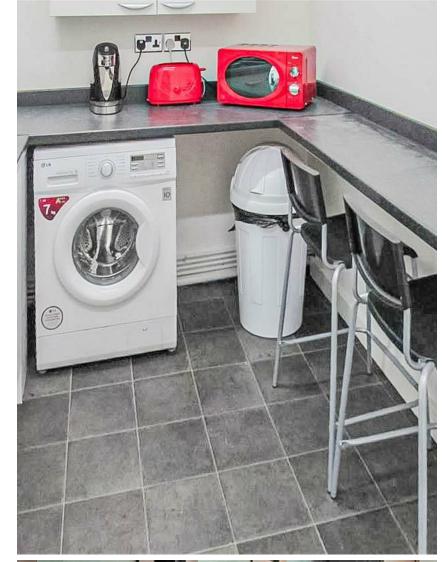

## **NEW CHELTENHAM ROAD**

KINGSWOOD, BS15 1UN - £685 PCM

\* AVAILABLE NOW \*

SUPERB FURNISHED GROUND FLOOR ONE DOUBLE ROOM WITH ENCLOSED PRIVATE GARDEN SPACE! The Property Outlet are delighted to offer to the rental market this FANTASTIC DOUBLE ROOM with an EN/SUITE SHOWER ROOM & W/C, with use of a REFITTED KITCHEN & UTILITY ROOM. Benefits include PATIO REAR GARDEN, GAS CENTRAL HEATING & DOUBLE GLAZING. WHITE GOODS include WASHING MACHINE, FRIDGE/ FREEZER X2 & GAS COOKER. Located in an ideal position for local employees with LOCAL TRANSPORT LINKS & AMENITIES NEARBY. BILLS INCLUDE GAS, ELECTRIC, WATER, COUNCIL TAX & INTERNET. Sorry no pets.