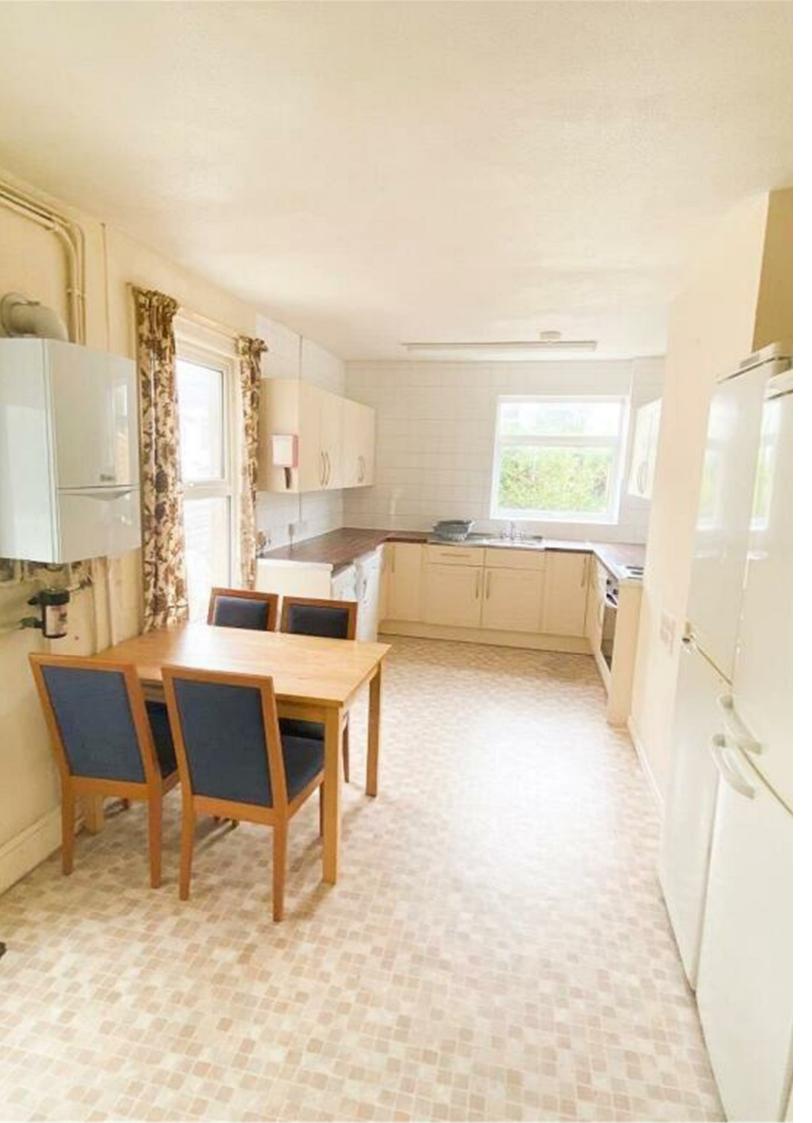

## \* AVAILABLE 01.08.2025 \*

FURNISHED FIVE BEDROOM STUDENT/PROFESSIONAL HOME! The Property Outlet are keen to offer this Victorian home to the 2025/2026 rental market. The accommodation will be redecorated throughout with new carpets and an ADDITIONAL SHOWER ROOM. Currently the property comprises ENTRANCE HALLWAY, LIVING ROOM, Downstairs W/C & KITCHEN/DINING ROOM. The first floor holds a further FOLID REDDOOMS. BATH/SHOWED DOOM & W/C further FOUR BEDROOMS, BATH/SHOWER ROOM & WC. Benefits include DOUBLE GLAZING, GAS CENTRAL HEATING & an ENCLOSED REAR GARDEN. WHITE GOODS INCLUDE a WASHING MACHINE, FRIDGE/FREEZER & a ELECTRIC COOKER. This property is situated within walking distance to shops, bus stops, gloucester Road, & is in a great location for transport links to the UWE, while still being close to bus stops for transport to the City centre.