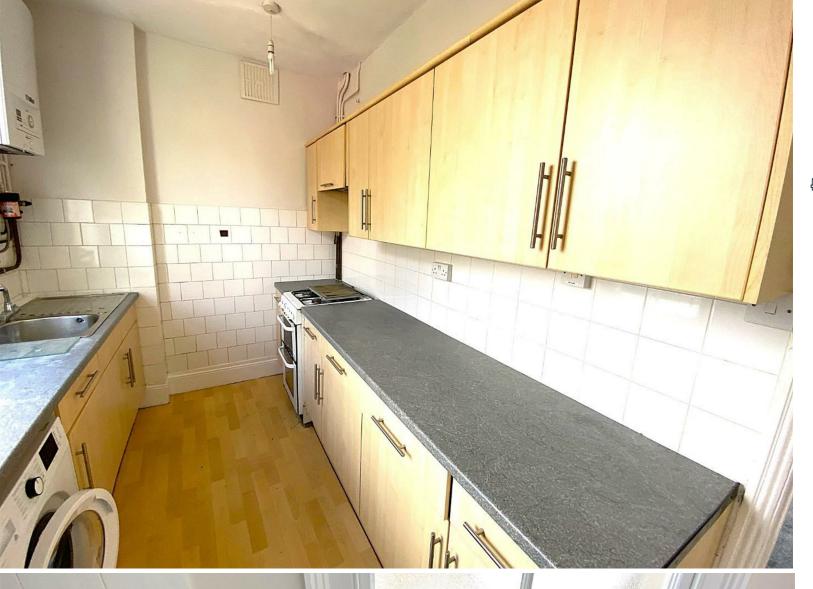

## FALMOUTH ROAD

BISHOPSTON, BS7 8PU - £2,800 PER MONTH

\* AVAILABLE 04.08.2025 \*

LARGE STUDENT FOUR DOUBLE BEDROOM VICTORIAN HOUSE! The Property Outlet are keen to offer this END TERRACE HOME situated in the popular area of Bishopston. The accommodation comprises ENTRANCE HALL, CLOAKROOM/WC, LIVING ROOM (BEDROOM 1) DINING ROOM & FITTED KITCHEN. To the first floor there are THREE DOUBLE BEDROOMS, BATH/SHOWER ROOM & WC. Offered PART FURNISHED with WHITE GOODS that include a GAS COOKER, WASHER/DRYER & FRIDGE/FREEZER. Other benefits include GAS CENTRAL & COURTYARD GARDEN.
Situated close to LOCAL AMENITIES, BARS, RESTAURANTS and CAFES on Gloucester Road, HORFIELD SPORTS CENTRE & PUBLIC TRANSPORT. The Property Outlet feel this home would ideally suit a group of professionals or students. Sorry no pets.