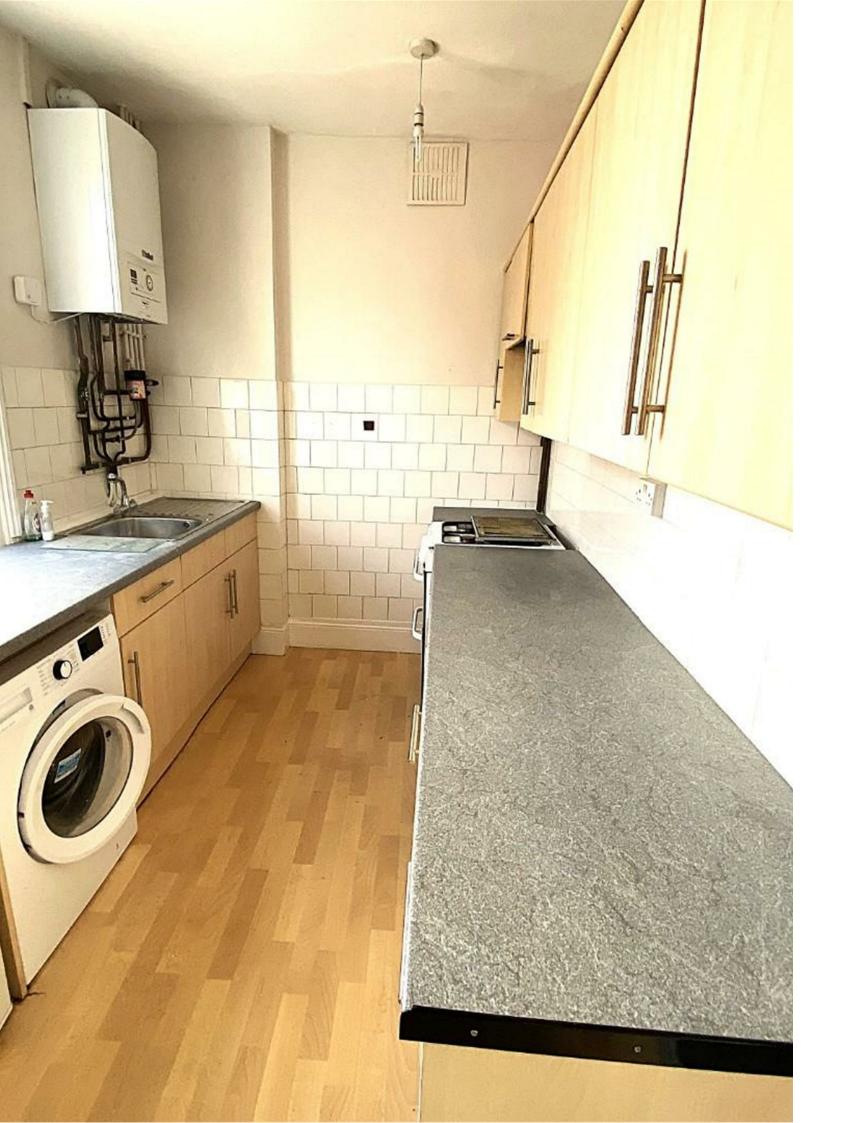

## FALMOUTH ROAD

BISHOPSTON, BS7 8PU - £2,800 PER MONTH

\* AVAILABLE 04.08.2025 \*

LARGE STUDENT FOUR DOUBLE BEDROOM VICTORIAN HOUSE! The Property Outlet are keen to offer this END TERRACE HOME situated in the popular area of Bishopston. The accommodation comprises ENTRANCE HALL, CLOAKROOM/WC, LIVING ROOM (BEDROOM 1) DINING ROOM & FITTED KITCHEN. To the first floor there are THREE DOUBLE BEDROOMS, BATH/SHOWER ROOM & WC. Offered PART FURNISHED with WHITE GOODS that include a GAS COOKER, WASHER/DRYER & FRIDGE/FREEZER. Other benefits include GAS CENTRAL & COURTYARD GARDEN.
Situated close to LOCAL AMENITIES, BARS, RESTAURANTS and CAFES on Gloucester Road, HORFIELD SPORTS CENTRE & PUBLIC TRANSPORT. The Property Outlet feel this home would ideally suit a group of professionals or students. Sorry no pets.