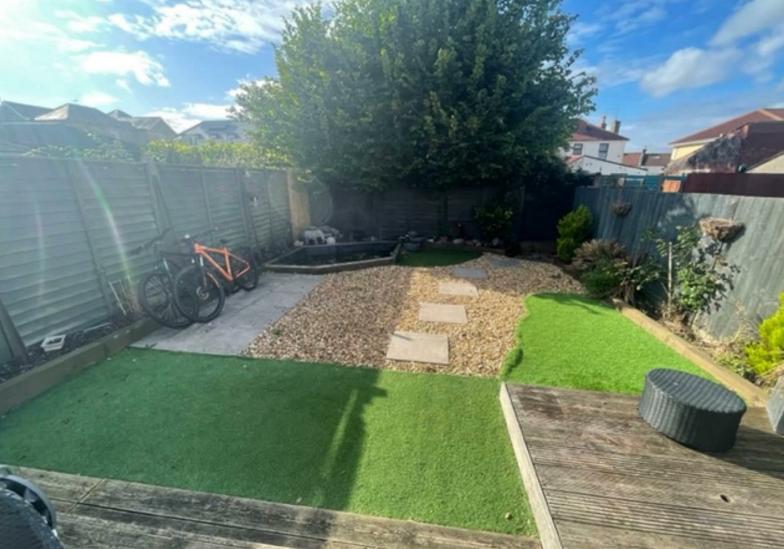

## \*AVAILABLE 19.05.2025\*

HOUSE SHARE, WELL PRESENTED DOUBLE ROOM IN SHARED HOUSE! The Property Outlet are delighted to offer to the rental market this DOUBLE ROOM in a RECENTLY REFURBISHED HOUSE that would be suitable for PROFESSIONALS for sole occupancy only. The accommodation comprises ENTRANCE HALL, REFITTED COMMUNAL KITCHEN, LIVING ROOM, DOUBLE BEDROOM (can be furnished or unfurnished). WHITE GOODS INCLUDED a DISHWASHER, FRIDGE/FREEZER, ELECTRIC HOB/OVEN & a WASHING MACHINE. The property further benefits from GAS CENTRAL HEATING, DOUBLE GLAZING, COMMUNAL REAR GARDEN. The property is situated in KINGSWOOD and is close to local shops, cafes and has great access to local amenities & transport connections. Sorry no pets. ALL BILLS INCLUDED WITHIN THE MONTHLY RENT.