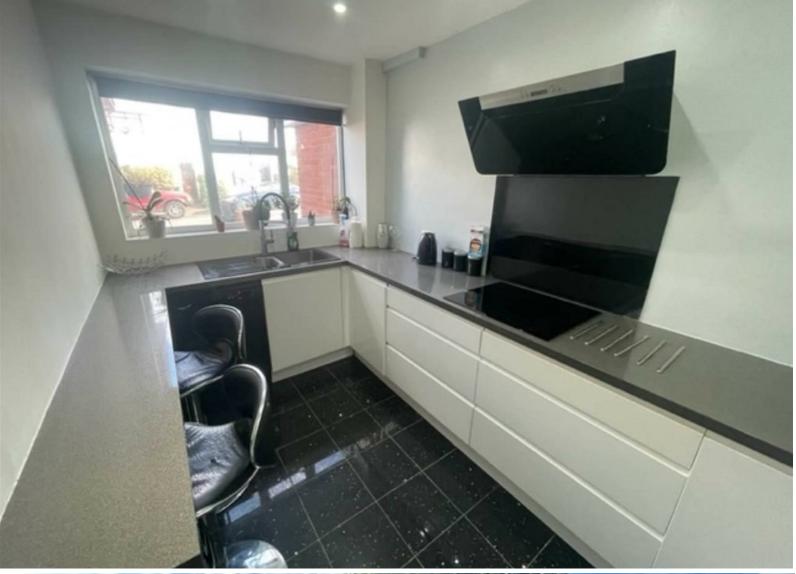

## \*AVAILABLE 19.05.2025\*

HOUSE SHARE, WELL PRESENTED DOUBLE ROOM IN SHARED HOUSE! The Property Outlet are delighted to offer to the rental market this DOUBLE ROOM in a RECENTLY REFURBISHED HOUSE that would be suitable for PROFESSIONALS for sole occupancy only. The accommodation comprises ENTRANCE HALL, REFITTED COMMUNAL KITCHEN, LIVING ROOM, DOUBLE BEDROOM (can be furnished or unfurnished). WHITE GOODS INCLUDED a DISHWASHER, FRIDGE/FREEZER, ELECTRIC HOB/OVEN & a WASHING MACHINE. The property further benefits from GAS CENTRAL HEATING, DOUBLE GLAZING, COMMUNAL REAR GARDEN. The property is situated in KINGSWOOD and is close to local shops, cafes and has great access to local amenities & transport connections. Sorry no pets. ALL BILLS INCLUDED WITHIN THE MONTHLY RENT.