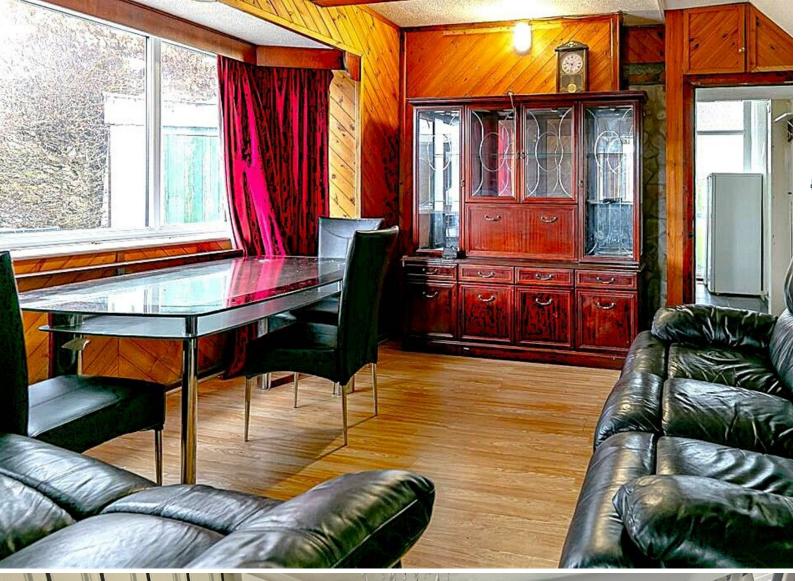

## \* AVAILABLE NOW \*

FURNISHED STUDENT/PROFESSIONAL SIX DOUBLE BEDROOM DETACHED HOUSE! The Property Outlet are keen to offer this UNIQUE DETACHED HOUSE to the rental market. The accommodation comprises ENTRANCE PORCH, ENTRANCE HALL, LIVING ROOM(BEDROOM), SEPARATE DINING ROOM(BEDROOM) KITCHEN, COMMUNAL LIVING ROOM, SECOND KITCHEN & a SHOWER ROOM/WC. The first floor consists of a further FOLID DOLLD E REDDROOMS floor consists of a further FOUR DOUBLE BEDROOMS, SEPARATE W/C & a BATH/SHOWER ROOM/WC. WHITE GOODS INCLUDE a FRIDGE, FREEZER, ELECTRIC GAS HOB/ELECTRIC OVEN & a WASHING MACHINE. Benefits include GAS CENTRAL HEATING, DOUBLE GLAZING REAR GARDEN & OFF ROAD PARKING.. CLOSE TO BUS STOPS for transport to the City Centre & UWE. Sorry no pets.