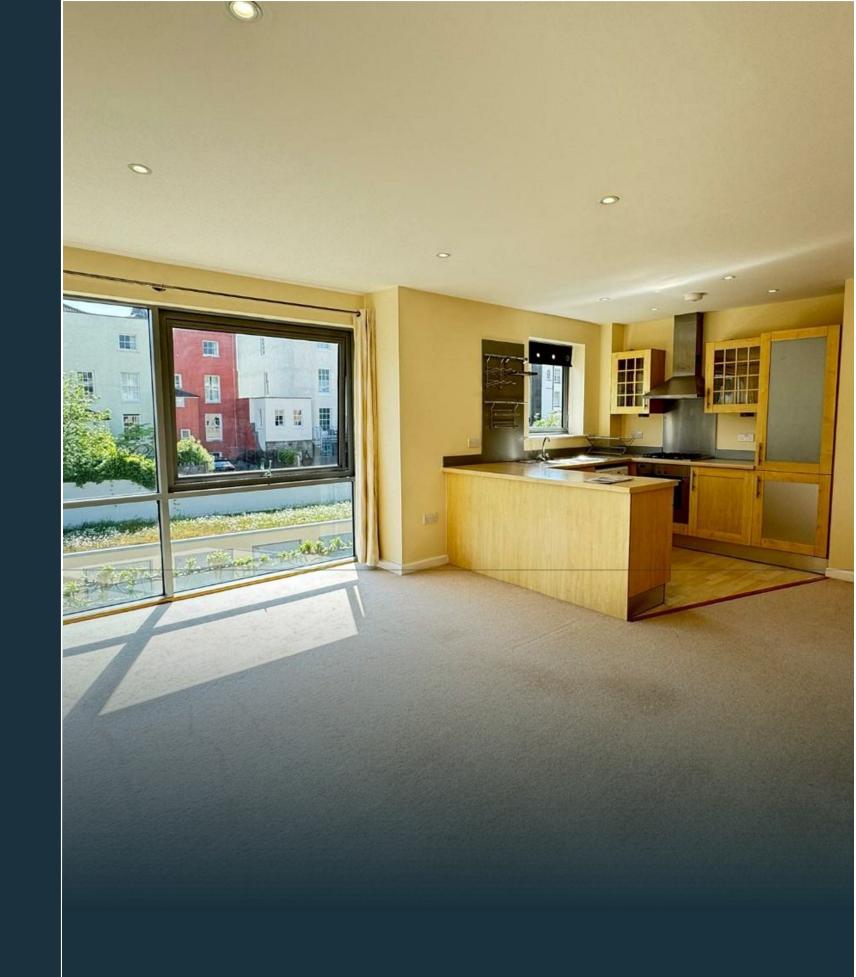

THE PROPERTY OUTLET

Bristol's home for Stylish Sales & Lettings

CALEDONIAN ROAD

HARBOURSIDE

HARBOURSIDE, BS1 6JW - £1,500 PCM

1 Bedroom(s) 656.00 sq ft

\*AVAILABLE NOW\*

ONE BEDROOM APARTMENT. The Property Outlet are ONE BEDROOM APARIMENT. The Property Outlet are delighted to present this STUNNING & SPACIOUS APARTMENT ideally located in the highly sought-after HARBOURSIDE area of Bristol.Boasting spectacular views over the river and historic floating harbour, this beautifully presented apartment offers a perfect blend of modern living and scenic charm. Featuring a bright and airy open-plan lounge with a sleek, contemporary fitted kitchen, complete with all white goods. The apartment includes a with all white goods. The apartment includes a generously sized double bedroom with built-in wardrobes, and a stylish modern bathroom with shower, Beautiful balcony views to the harbour. Enjoy the added benefit of an underground car parking space, and make the most of everything Harbourside has to offer – from vibrant cafes, bars, and restaurants to cultural attractions like the M Shed, SS Great Britain, and Watershed cinema, all