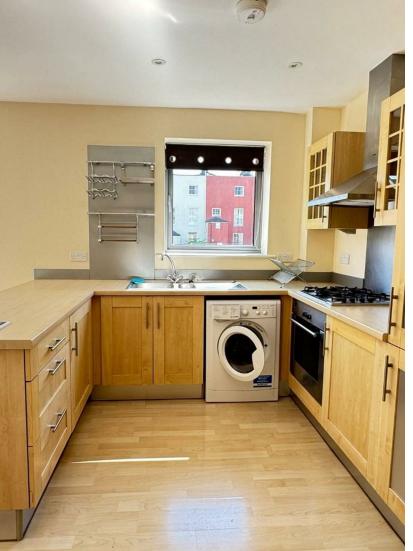

THE PROPERTY OUTLET

Bristol's home for Stylish Sales & Lettings

CALEDONIAN ROAD

HARBOURSIDE

HARBOURSIDE, BS1 6JW - £1,500 PCM

1 Bedroom(s) 656.00 sq ft

\*AVAILABLE NOW\*

ONE BEDROOM APARTMENT. The Property Outlet are ONE BEDROOM APARIMENT. The Property Outlet are delighted to present this STUNNING & SPACIOUS APARTMENT ideally located in the highly sought-after HARBOURSIDE area of Bristol.Boasting spectacular views over the river and historic floating harbour, this beautifully presented apartment offers a perfect blend of modern living and scenic charm. Featuring a bright and airy open-plan lounge with a sleek, contemporary fitted kitchen, complete with all white goods. The apartment includes a with all white goods. The apartment includes a generously sized double bedroom with built-in wardrobes, and a stylish modern bathroom with shower, Beautiful balcony views to the harbour. Enjoy the added benefit of an underground car parking space, and make the most of everything Harbourside has to offer – from vibrant cafes, bars, and restaurants to cultural attractions like the M Shed, SS Great Britain, and Watershed cinema, all