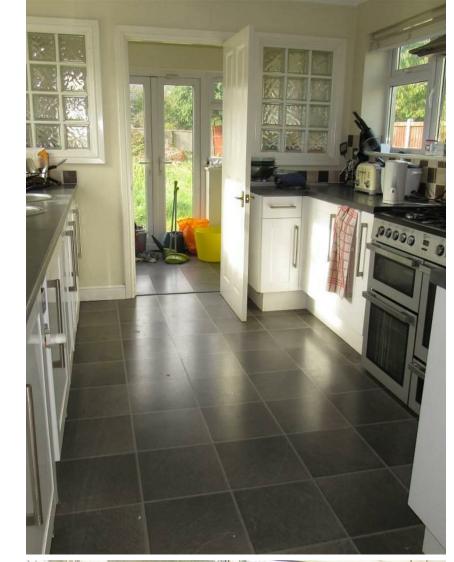

## HARRY STOKE ROAD

STOKE GIFFORD, BS34 8QH - £825 PER MONTH

1 Bedroom(s) 2066.69 sq ft

\* AVAILABLE 10.06.2025 \*

SPACIOUS FIRST FLOOR DOUBLE ROOM WITH EN/SUITE SHOWER ROOM & W/C! The Property Outlet are delighted to offer to the rental market this FURNISHED FIRST FLOOR ROOM IN A SHARED HOUSE with All BILLS INCLUDED. This DOUBLE room would be suitable for a PROFESSIONAL, sole occupancy only. With local companies such as Airbus, the MoD & Rolls Royce nearby. This PROPERTY is SITUATED in HARRY STOKE with good TRANSPORT CONNECTIONS. Areas for communal use include FITTED KITCHEN, LIVING ROOM, CONSERVATORY & UTILITY ROOM. WHITE GOODS include GAS RANGE COOKER, FRIDGE/FREEZER, WASHING MACHINE & TUMBLE DRYER. Outside there is OFF ROAD PARKING and an ENCLOSED REAR GARDEN. Other benefits include DOUBLE GLAZING & GAS CENTRAL HEATING. Sorry no pets.