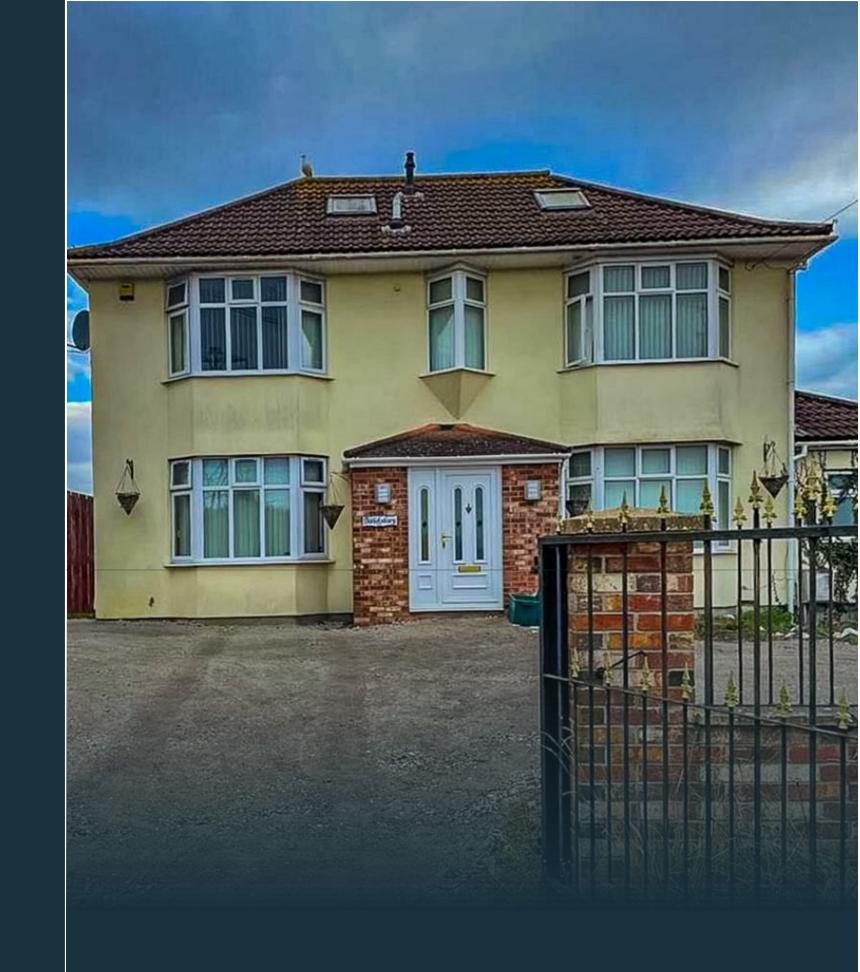

## HARRY STOKE ROAD

STOKE GIFFORD, BS34 8QH - £825 PER MONTH

1 Bedroom(s) 2066.69 sq ft

\* AVAILABLE 10.06.2025 \*

SPACIOUS FIRST FLOOR DOUBLE ROOM WITH EN/SUITE SHOWER ROOM & W/C! The Property Outlet are delighted to offer to the rental market this FURNISHED FIRST FLOOR ROOM IN A SHARED HOUSE with All BILLS INCLUDED. This DOUBLE room would be suitable for a PROFESSIONAL, sole occupancy only. With local companies such as Airbus, the MoD & Rolls Royce nearby. This PROPERTY is SITUATED in HARRY STOKE with good TRANSPORT CONNECTIONS. Areas for communal use include FITTED KITCHEN, LIVING ROOM, CONSERVATORY & UTILITY ROOM. WHITE GOODS include GAS RANGE COOKER, FRIDGE/FREEZER, WASHING MACHINE & TUMBLE DRYER. Outside there is OFF ROAD PARKING and an ENCLOSED REAR GARDEN. Other benefits include DOUBLE GLAZING & GAS CENTRAL HEATING. Sorry no pets.