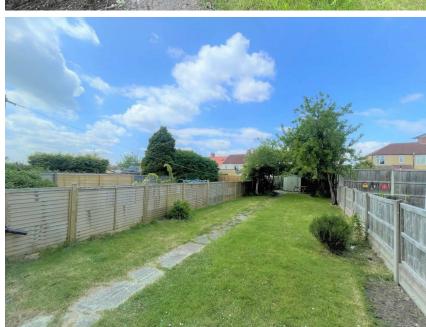

## FILTON AVENUE

, BS7 0BA - £2,600 PCM

\* AVAILABLE 04.07.2025 \*

WELL PRESENTED FURNISHED FOUR BEDROOM WELL PRESENTED FURNISHED FOUR BEDROOM STUDENT PROPERTY! The Property Outlet are keen to offer this 1930's terraced house situated within a popular area. The accommodation comprises ENTRANCE HALL, LIVING ROOM, DINING ROOM (Bedroom One) & FITTED KITCHEN. To the first floor there are THREE further BEDROOMS and a BATH/SHOWER ROOM & WC. Benefits include GAS CENTRAL HEATING, DOUBLE GLAZING & a REAR GARDEN. White goods include WASHING MACHINE, FRIDGE/FREEZER & ELECTRIC HOB/OVEN. Situated between Gloucester Road & Filton Avenue making it IDEAL FOR STUDENTS AT UWE as there are LOCAL TRANSPORT CONNECTIONS to the campus & City Centre. Sorry no pets.