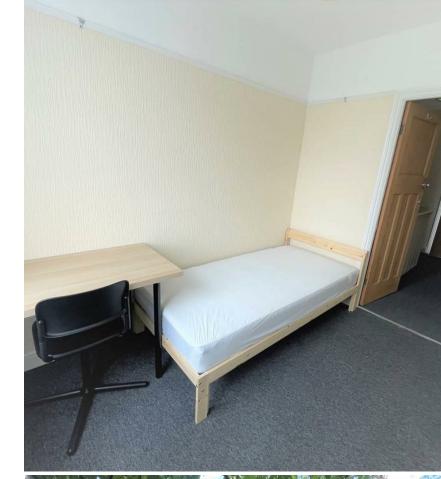

## FILTON AVENUE

, BS7 0BA - £2,600 PCM

\* AVAILABLE 04.07.2025 \*

WELL PRESENTED FURNISHED FOUR BEDROOM WELL PRESENTED FURNISHED FOUR BEDROOM STUDENT PROPERTY! The Property Outlet are keen to offer this 1930's terraced house situated within a popular area. The accommodation comprises ENTRANCE HALL, LIVING ROOM, DINING ROOM (Bedroom One) & FITTED KITCHEN. To the first floor there are THREE further BEDROOMS and a BATH/SHOWER ROOM & WC. Benefits include GAS CENTRAL HEATING, DOUBLE GLAZING & a REAR GARDEN. White goods include WASHING MACHINE, FRIDGE/FREEZER & ELECTRIC HOB/OVEN. Situated between Gloucester Road & Filton Avenue making it IDEAL FOR STUDENTS AT UWE as there are LOCAL TRANSPORT CONNECTIONS to the campus & City Centre. Sorry no pets.