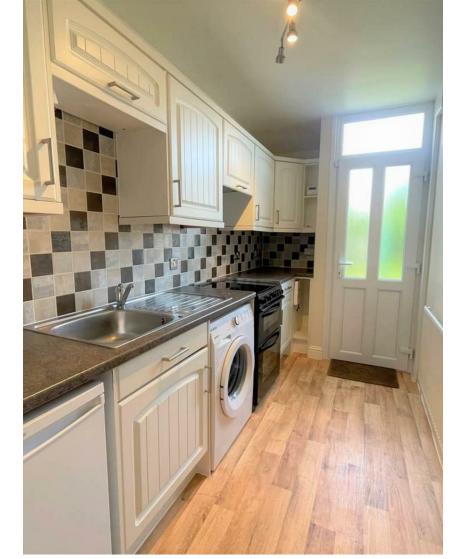

## FILTON AVENUE

, BS7 0BA - £2,600 PCM

\* AVAILABLE 04.07.2025 \*

WELL PRESENTED FURNISHED FOUR BEDROOM WELL PRESENTED FURNISHED FOUR BEDROOM STUDENT PROPERTY! The Property Outlet are keen to offer this 1930's terraced house situated within a popular area. The accommodation comprises ENTRANCE HALL, LIVING ROOM, DINING ROOM (Bedroom One) & FITTED KITCHEN. To the first floor there are THREE further BEDROOMS and a BATH/SHOWER ROOM & WC. Benefits include GAS CENTRAL HEATING, DOUBLE GLAZING & a REAR GARDEN. White goods include WASHING MACHINE, FRIDGE/FREEZER & ELECTRIC HOB/OVEN. Situated between Gloucester Road & Filton Avenue making it IDEAL FOR STUDENTS AT UWE as there are LOCAL TRANSPORT CONNECTIONS to the campus & City Centre. Sorry no pets.