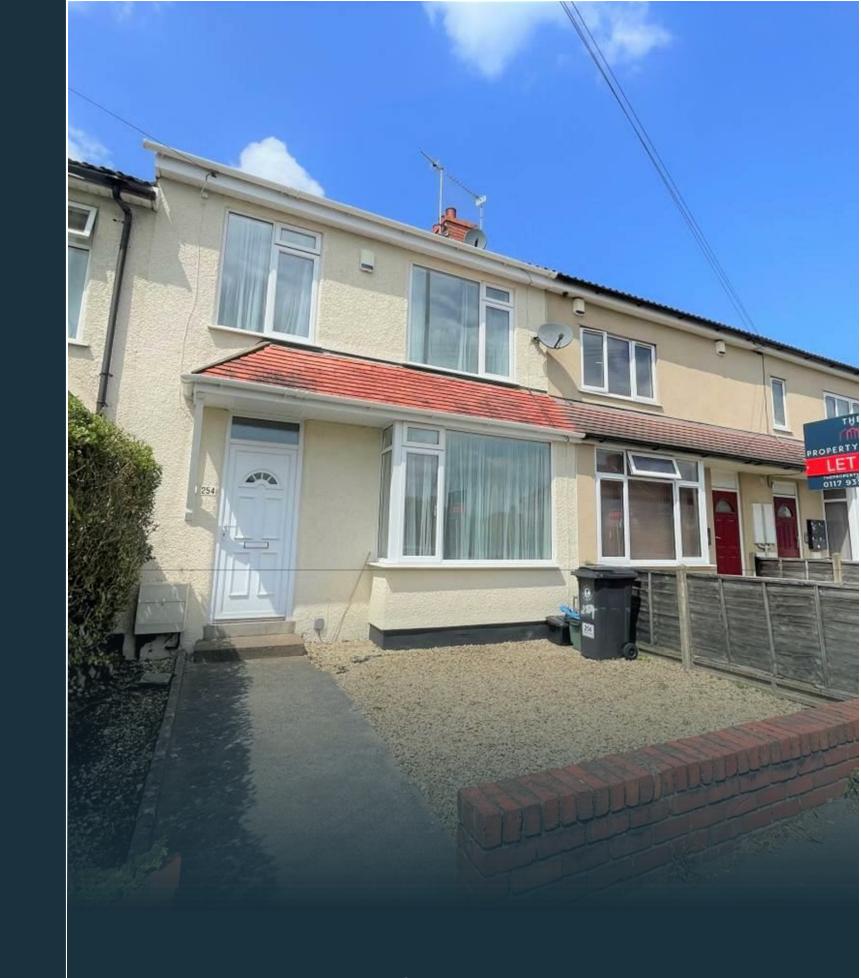

## FILTON AVENUE

, BS7 0BA - £2,600 PCM

\* AVAILABLE 04.07.2025 \*

WELL PRESENTED FURNISHED FOUR BEDROOM WELL PRESENTED FURNISHED FOUR BEDROOM STUDENT PROPERTY! The Property Outlet are keen to offer this 1930's terraced house situated within a popular area. The accommodation comprises ENTRANCE HALL, LIVING ROOM, DINING ROOM (Bedroom One) & FITTED KITCHEN. To the first floor there are THREE further BEDROOMS and a BATH/SHOWER ROOM & WC. Benefits include GAS CENTRAL HEATING, DOUBLE GLAZING & a REAR GARDEN. White goods include WASHING MACHINE, FRIDGE/FREEZER & ELECTRIC HOB/OVEN. Situated between Gloucester Road & Filton Avenue making it IDEAL FOR STUDENTS AT UWE as there are LOCAL TRANSPORT CONNECTIONS to the campus & City Centre. Sorry no pets.