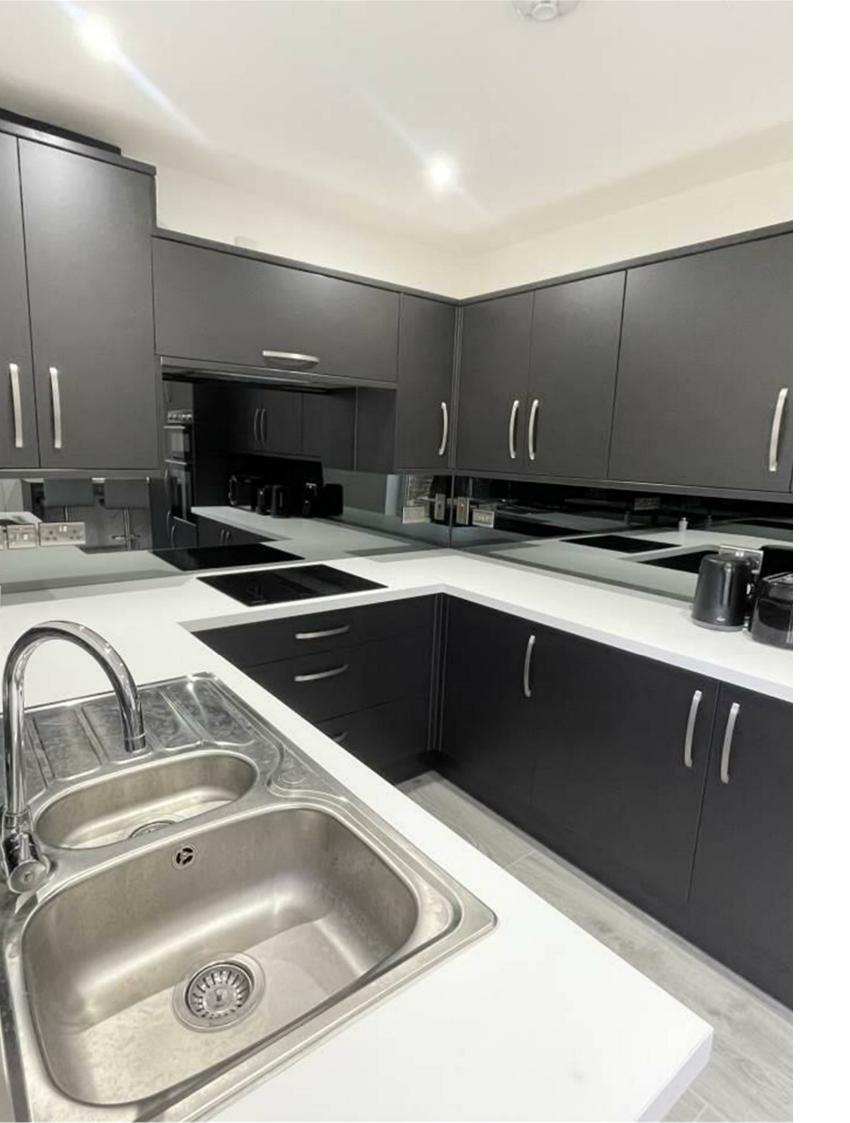

THE PROPERTY OUTLET

Bristol's home for Stylish Sales & Lettings

LOCKLEAZE ROAD

HORFIELD

HORFIELD, BS7 9RS - £2,700 PER MONTH

\*AVAILABLE 04.07.2025 \*

FOUR/FIVE BEDROOM HOME - NEWLY RENOVATED FURNISHED HOUSE! The Property Outlet are keen to offer this fantastic STUDENT/PROFESSIONAL HOME to the rental market. The accommodation comprises ENTRANCE HALL, REFITTED KITCHEN/DINING ROOM, LIVING ROOM, DOUBLE BEDROOM, DOWNSTAIRS BATH/SHOWER ROOM & W/C. On the second floor there are FOUR DOUBLE BEDROOMS, REFITTED SHOWER ROOM & WC. OFFERED FURNISHED with WHITE GOODS that include an ELECTRIC DOUBLE OVEN, ELECTRIC HOB, INTEGRATED FRIDGE/FREEZER & an INTEGRATED WASHING MACHINE. Benefits include GAS CENTRAL HEATING, DOUBLE GLAZING, REAR GARDEN & OFF ROAD PARKING. The property is close to bus stops for transport to the City Centre & UWE. The property is in a POPULAR location for STUDENTS/PROFESSIONALS. Sorry no pets. FOUR/FIVE BEDROOM HOME - NEWLY RENOVATED