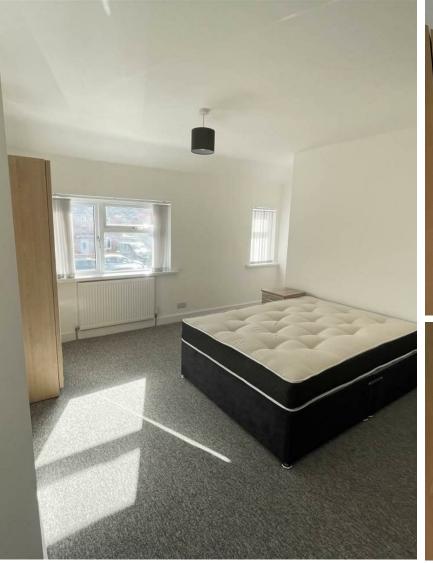

THE PROPERTY OUTLET

Bristol's home for Stylish Sales & Lettings

LOCKLEAZE ROAD

HORFIELD

HORFIELD, BS7 9RS - £2,700 PER MONTH

\*AVAILABLE 04.07.2025 \*

FOUR/FIVE BEDROOM HOME - NEWLY RENOVATED FURNISHED HOUSE! The Property Outlet are keen to offer this fantastic STUDENT/PROFESSIONAL HOME to the rental market. The accommodation comprises ENTRANCE HALL, REFITTED KITCHEN/DINING ROOM, LIVING ROOM, DOUBLE BEDROOM, DOWNSTAIRS BATH/SHOWER ROOM & W/C. On the second floor there are FOUR DOUBLE BEDROOMS, REFITTED SHOWER ROOM & WC. OFFERED FURNISHED with WHITE GOODS that include an ELECTRIC DOUBLE OVEN, ELECTRIC HOB, INTEGRATED FRIDGE/FREEZER & an INTEGRATED WASHING MACHINE. Benefits include GAS CENTRAL HEATING, DOUBLE GLAZING, REAR GARDEN & OFF ROAD PARKING. The property is close to bus stops for transport to the City Centre & UWE. The property is in a POPULAR location for STUDENTS/PROFESSIONALS. Sorry no pets. FOUR/FIVE BEDROOM HOME - NEWLY RENOVATED