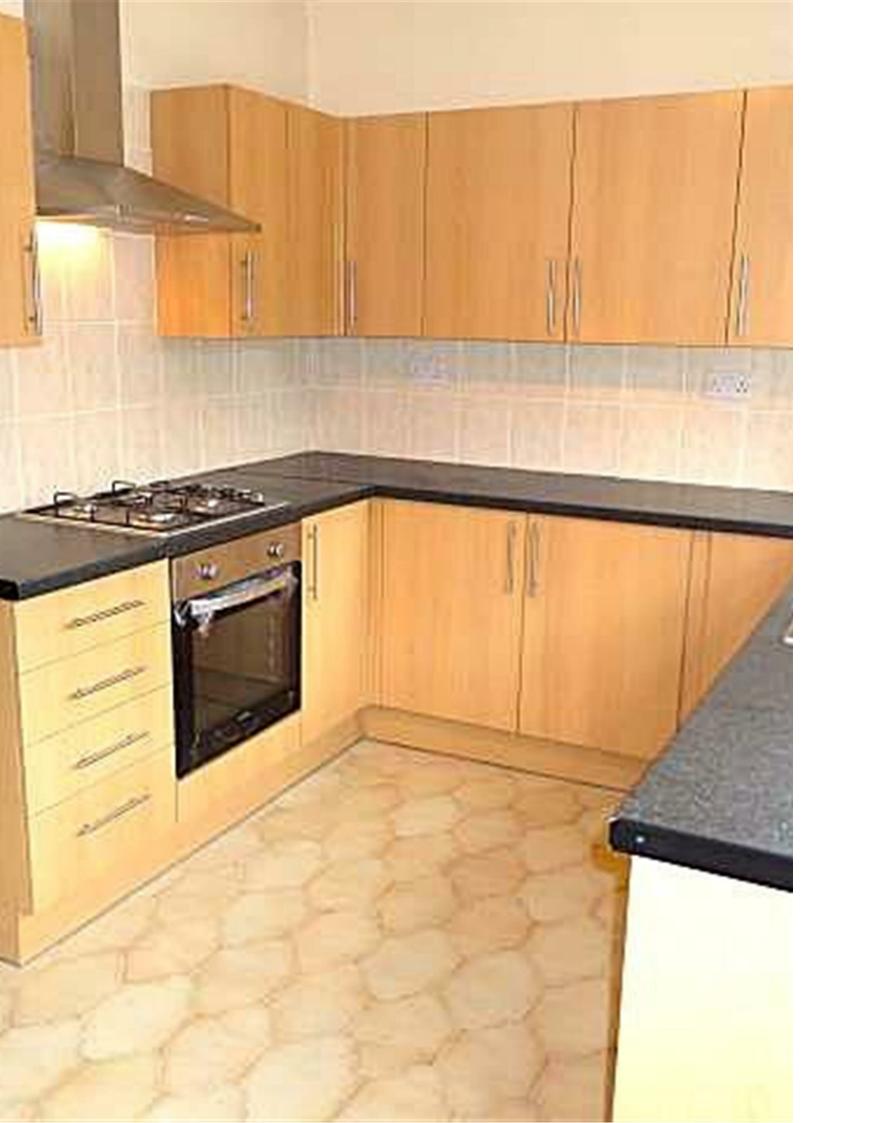

THE PROPERTY OUTLET

Bristol's home for Stylish Sales & Lettings

MONKS PARK AVENUE
HORFIELD

HORFIELD, BS7 0UN - £2,100 PER MONTH

\* AVAILABLE 23.08.2025 \*

FURNISHED THREE DOUBLE BEDROOM STUDENT/PROFESSIONAL HOME! The Property Outlet are keen to offer to the rental market this lovely semi detached house. The accommodation comprises ENTRANCE HALL, LIVING ROOM (BEDROOM ONE) COMMUNAL ROOM, FITTED KITCHEN/DINING ROOM and UTILIITY AREA. To the first floor there are TWO DOUBLE BEDROOMS, STUDY and a BATH/SHOWER ROOM/WC. Benefits include GAS CENTRAL HEATING, DOUBLE GLAZING, OFF ROAD PARKING and a REAR GARDEN. The property is FURNISHED & includes a WASHING MACHINE, DISHWASHER, FRIDGE/FREEZER & GAS HOB/ELECTRIC OVEN. Perfect location for access to local shops on Southmead Road, Gloucester Road & local public transport. Sorry no pets.