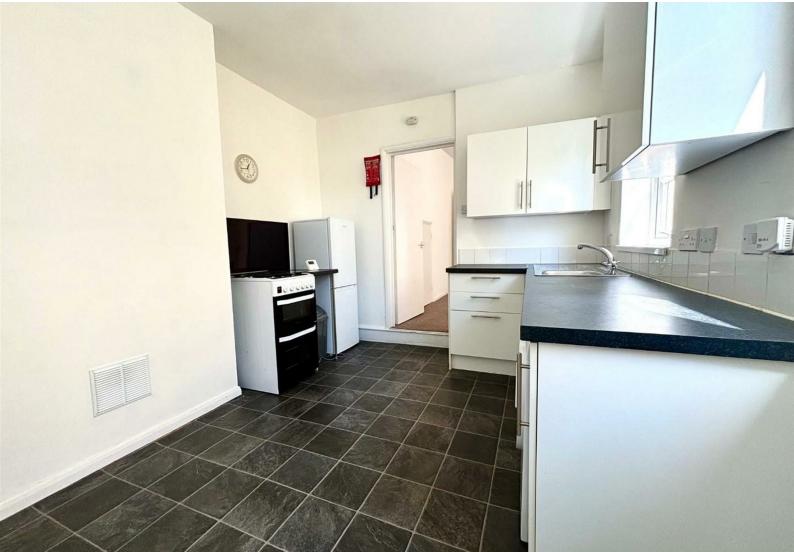

## \* AVAILABLE 16.06.2025 \*

WELL PRESENTED ONE BEDROOM GARDEN FLAT! The Property Outlet are keen to offer this UNFURNISHED ground floor flat which is PERFECT FOR AIRBUS or SOUTHMEAD HOSPITAL EMPLOYEES as it is located only a short distance away. The accommodation comprises ENTRANCE HALLWAY, ONE DOUBLE BEDROOM with a BAY WINDOW, MODERN BATH/SHOWER ROOM & WC, LIVING ROOM & a REFITTED KITCHEN/DINING ROOM. Outside there is a SOUTH FACING ENCLOSED PRIVATE REAR GARDEN. The property further benefits from GAS CENTRAL HEATING & DOUBLE GLAZING. WHITE GOODS include a GAS COOKER, FRIDGE/FREEZER & a WASHING MACHINE. The Property Outlet feel this property would ideally suit a SINGLE PERSON or a COUPLE. Situated just off of the main Filton Road the property has great access to SHOPS, LOCAL AMENITIES & TRANSPORT LINKS. Sorry no pets.