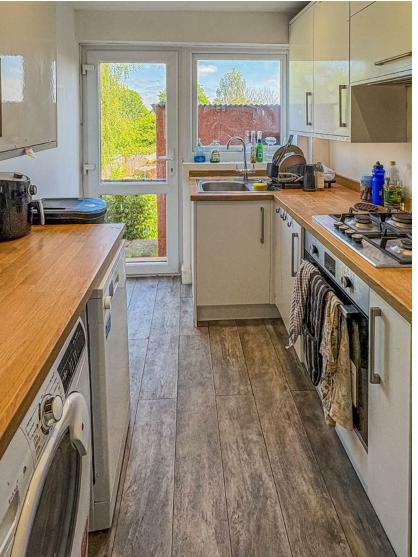

THE PROPERTY OUTLET

Bristol's home for Stylish Sales & Lettings

GLEBELANDS ROAD
FILTON

FILTON, BS34 7AE - £2,400 PER MONTH

\* AVAILABLE 01.08.2025 \*

REFURBISHED FOUR BEDOOM STUDENT TERRACED HOUSE! The Property Outlet are delighted to offer to the rental market this FOUR DOUBLE BEDROOM HOME that is perfect for FOUR SHARERS. The accommodation comprises ENTRANCE HALL, LIVING ROOM, DINING ROOM (BEDROOM ONE) & FITTED KITCHEN. TO the first floor there are THREE DOUBLE BEDROOMS & a REFITTED BATH/SHOWER ROOM & SEPARATE WC. WHITE GOODS include a FRIDGE/FREEZER, GAS HOB, ELECTRIC OVEN & a WASHING MACHINE. Benefits include GAS CENTRAL HEATING, DOUBLE GLAZING & REAR GARDEN. The property is close to bus stops & local shops and has good links to the City Centre. Sorry no pets.

## • Fridge/Freezer

- Gas Hob/Electric Oven