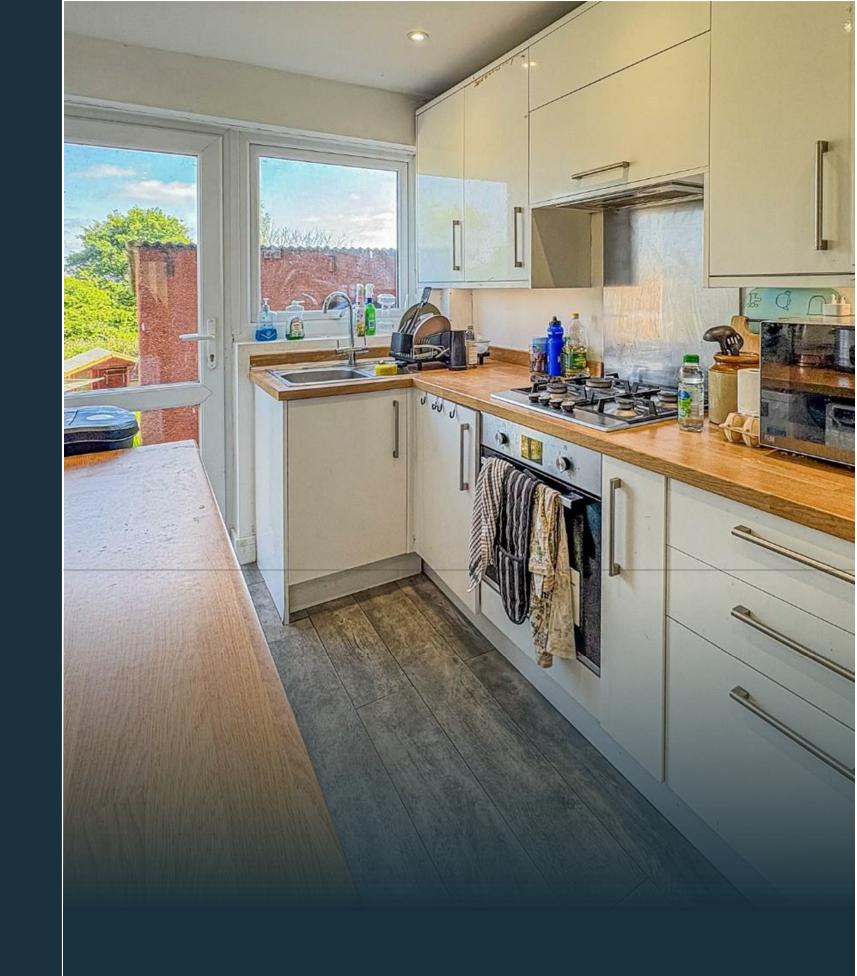

THE PROPERTY OUTLET

Bristol's home for Stylish Sales & Lettings

GLEBELANDS ROAD
FILTON

FILTON, BS34 7AE - £2,400 PER MONTH

\* AVAILABLE 01.08.2025 \*

REFURBISHED FOUR BEDOOM STUDENT TERRACED HOUSE! The Property Outlet are delighted to offer to the rental market this FOUR DOUBLE BEDROOM HOME that is perfect for FOUR SHARERS. The accommodation comprises ENTRANCE HALL, LIVING ROOM, DINING ROOM (BEDROOM ONE) & FITTED KITCHEN. TO the first floor there are THREE DOUBLE BEDROOMS & a REFITTED BATH/SHOWER ROOM & SEPARATE WC. WHITE GOODS include a FRIDGE/FREEZER, GAS HOB, ELECTRIC OVEN & a WASHING MACHINE. Benefits include GAS CENTRAL HEATING, DOUBLE GLAZING & REAR GARDEN. The property is close to bus stops & local shops and has good links to the City Centre. Sorry no pets.

## • Fridge/Freezer

- Gas Hob/Electric Oven