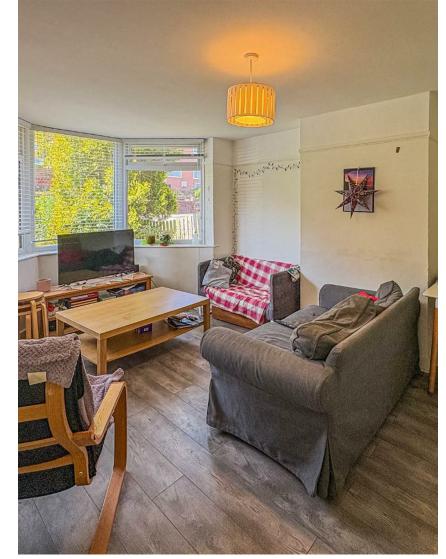

THE PROPERTY OUTLET

Bristol's home for Stylish Sales & Lettings

GLEBELANDS ROAD
FILTON

FILTON, BS34 7AE - £2,400 PER MONTH

\* AVAILABLE 01.08.2025 \*

REFURBISHED FOUR BEDOOM STUDENT TERRACED HOUSE! The Property Outlet are delighted to offer to the rental market this FOUR DOUBLE BEDROOM HOME that is perfect for FOUR SHARERS. The accommodation comprises ENTRANCE HALL, LIVING ROOM, DINING ROOM (BEDROOM ONE) & FITTED KITCHEN. TO the first floor there are THREE DOUBLE BEDROOMS & a REFITTED BATH/SHOWER ROOM & SEPARATE WC. WHITE GOODS include a FRIDGE/FREEZER, GAS HOB, ELECTRIC OVEN & a WASHING MACHINE. Benefits include GAS CENTRAL HEATING, DOUBLE GLAZING & REAR GARDEN. The property is close to bus stops & local shops and has good links to the City Centre. Sorry no pets.

## COUNCIL TAX BAND -

- STUDENT/PROFESSIONAL HOME
- Furnished
- Washing Machine
- Links To UWE & City Centre
- Gas Central Heating
- Double Glazing
- Well Presented
- Close To Shops