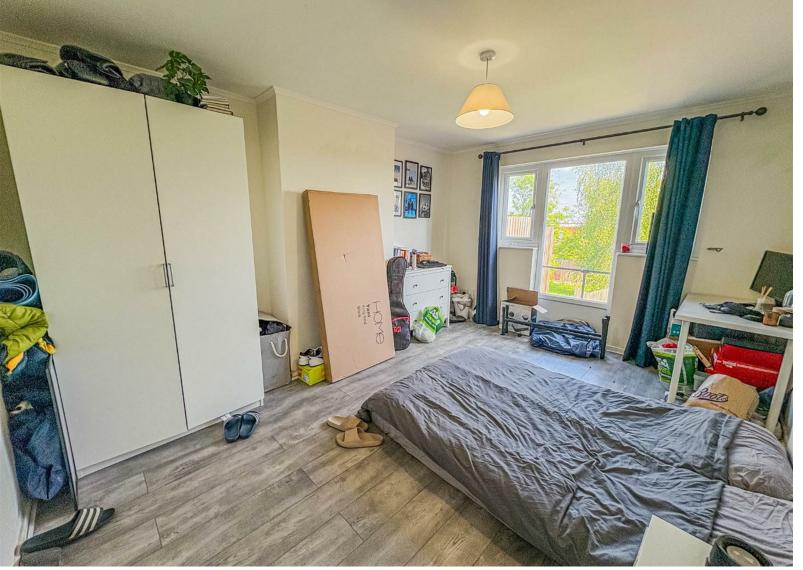

THE PROPERTY OUTLET

Bristol's home for Stylish Sales & Lettings

GLEBELANDS ROAD
FILTON

FILTON, BS34 7AE - £2,400 PER MONTH

\* AVAILABLE 01.08.2025 \*

REFURBISHED FOUR BEDOOM STUDENT TERRACED HOUSE! The Property Outlet are delighted to offer to the rental market this FOUR DOUBLE BEDROOM HOME that is perfect for FOUR SHARERS. The accommodation comprises ENTRANCE HALL, LIVING ROOM, DINING ROOM (BEDROOM ONE) & FITTED KITCHEN. TO the first floor there are THREE DOUBLE BEDROOMS & a REFITTED BATH/SHOWER ROOM & SEPARATE WC. WHITE GOODS include a FRIDGE/FREEZER, GAS HOB, ELECTRIC OVEN & a WASHING MACHINE. Benefits include GAS CENTRAL HEATING, DOUBLE GLAZING & REAR GARDEN. The property is close to bus stops & local shops and has good links to the City Centre. Sorry no pets.

## COUNCIL TAX BAND -

- STUDENT/PROFESSIONAL HOME
- Furnished
- Washing Machine
- Links To UWE & City Centre
- Gas Central Heating
- Double Glazing
- Well Presented
- Close To Shops