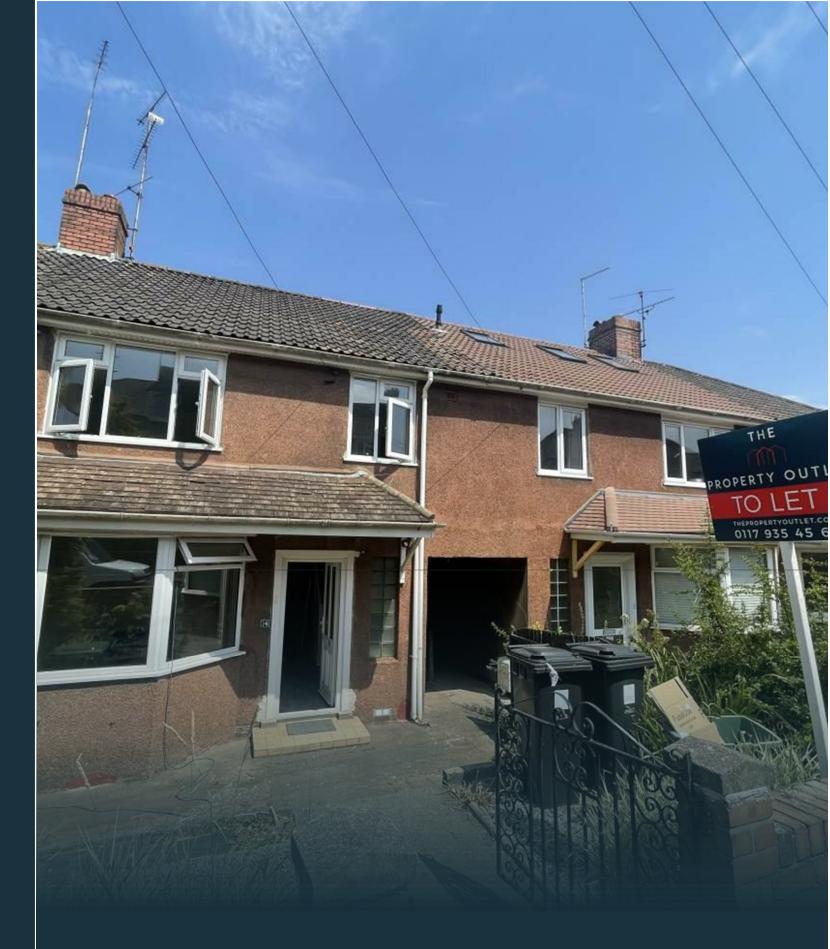

## GLEBELANDS ROAD FILTON

## **GLEBELANDS ROAD** FILTON, BS34 7AE - £2,500 PER MONTH

## \* AVAILABLE 01.09.2025 \*

REFURBISHED FOUR BEDOOM STUDENT TERRACED HOUSE! The Property Outlet are delighted to offer to the rental market this FOUR DOUBLE BEDROOM HOME that is perfect for FOUR SHARERS. The accommodation comprises ENTRANCE HALL, LIVING ROOM, DINING ROOM (BEDROOM ONE) & FITTED KITCHEN. To the first floor there are THREE DOUBLE BEDROOMS & a REFITTED BATH/SHOWER ROOM & SEPARATE WC. WHITE GOODS include a FRIDGE/ FREEZER, GAS HOB,ELECTRIC OVEN & a WASHING MACHINE. Benefits include GAS CENTRAL HEATING, DOUBLE GLAZING & REAR GARDEN. The property is close to bus stops & local shops and has good links to the City Centre. Sorry no pets.