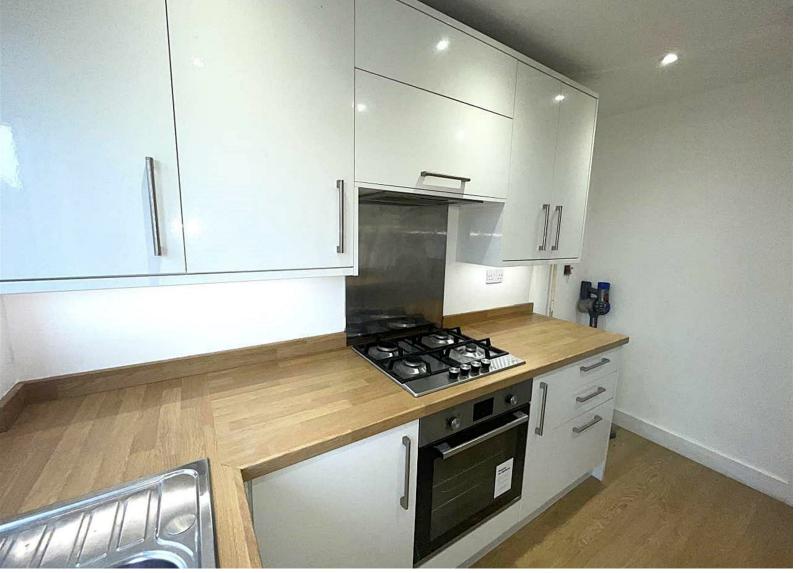

## \* AVAILABLE 01.09.2025 \*

REFURBISHED FOUR BEDOOM STUDENT TERRACED HOUSE! The Property Outlet are delighted to offer to the rental market this FOUR DOUBLE BEDROOM HOME that is perfect for FOUR SHARERS. The accommodation comprises ENTRANCE HALL, LIVING ROOM, DINING ROOM (BEDROOM ONE) & FITTED KITCHEN. To the first floor there are THREE DOUBLE BEDROOMS & a REFITTED BATH/SHOWER ROOM & SEPARATE WC. WHITE GOODS include a FRIDGE/ FREEZER, GAS HOB,ELECTRIC OVEN & a WASHING MACHINE. Benefits include GAS CENTRAL HEATING, DOUBLE GLAZING & REAR GARDEN. The property is close to bus stops & local shops and has good links to the City Centre. Sorry no pets.