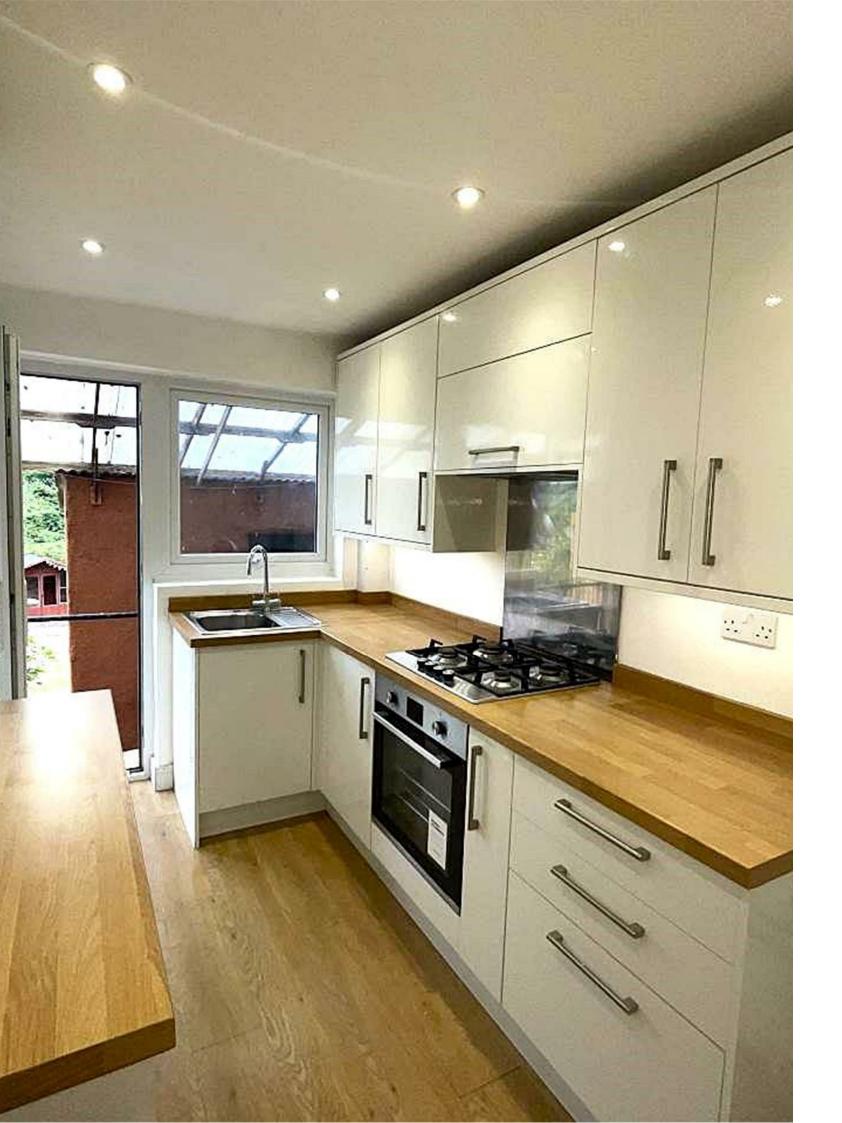

## \* AVAILABLE 01.09.2025 \*

REFURBISHED FOUR BEDOOM STUDENT TERRACED HOUSE! The Property Outlet are delighted to offer to the rental market this FOUR DOUBLE BEDROOM HOME that is perfect for FOUR SHARERS. The accommodation comprises ENTRANCE HALL, LIVING ROOM, DINING ROOM (BEDROOM ONE) & FITTED KITCHEN. To the first floor there are THREE DOUBLE BEDROOMS & a REFITTED BATH/SHOWER ROOM & SEPARATE WC. WHITE GOODS include a FRIDGE/ FREEZER, GAS HOB,ELECTRIC OVEN & a WASHING MACHINE. Benefits include GAS CENTRAL HEATING, DOUBLE GLAZING & REAR GARDEN. The property is close to bus stops & local shops and has good links to the City Centre. Sorry no pets.