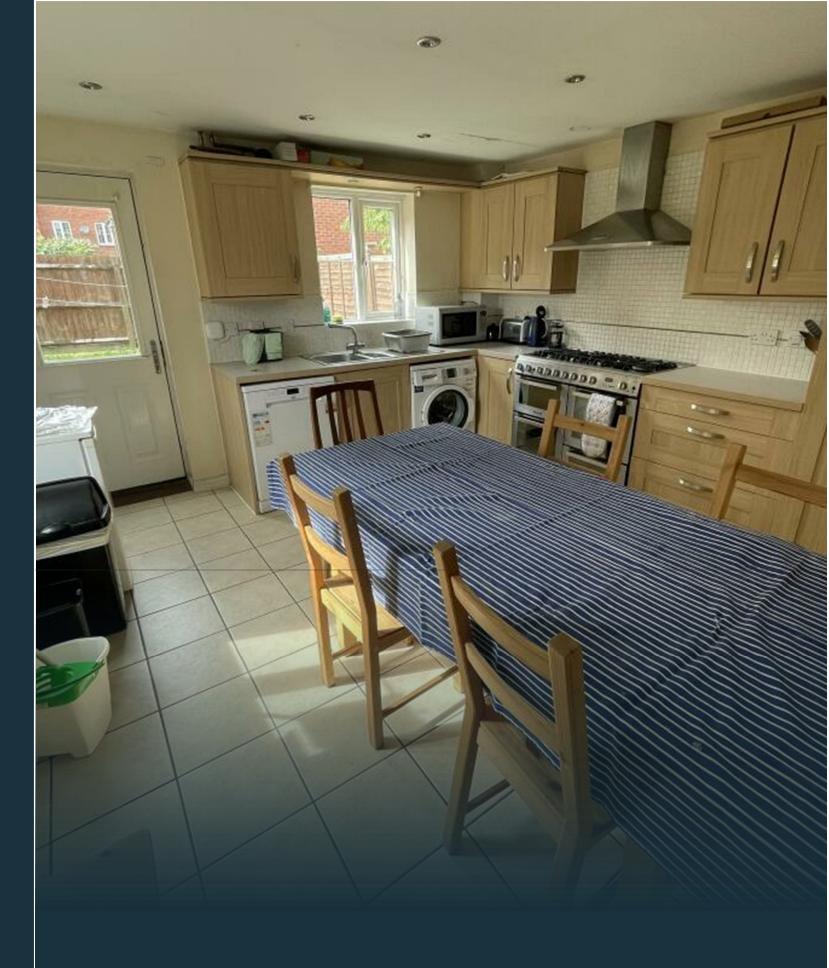

## AMIS WALK HORFIELD, BS7 0BG - £2,800 PER MONTH

\* AVAILABLE 02.06.2025 \*

FURNISHED FOUR DOUBLE BEDROOM STUDENT HOME! The Property Outlet are keen to offer to the rental market these lovely TOWN HOUSE to the student rental market. The accommodation comprises ENTRANCE HALL, CLOAKROOM/WC, LIVING ROOM (BEDROOM) & a FITTED KITCHEN/DINING ROOM. To the first floor there are TWO DOUBLE BEDROOMS with a JULIET BALCONY, BATH/SHOWER ROOM & WC. To the second floor there is a MASTER BEDROOM with EN/SUITE SHOWER ROOM & WC and a further DOUBLE BEDROOM. This well presented property is offered FURNISHED, with WHITE GOODS that INCLUDE a WASHING MACHINE, INTEGRATED FRIDGE/FREEZER, GAS RANGE COOKER and DISHWASHER. Arranged over 3 floors, this property has GAS CENTRAL HEATING & DOUBLE GLAZING & is in a CUL-DE-SAC LOCATION. Perfect property for PROFESSIONALS & STUDENTS. Sorry no pets.