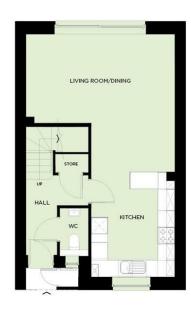

THE PROPERTY OUTLET

Bristol's home for Stylish Sales & Lettings

SEVERN QUAY

CHEPSTOW

**ENTRANCE HALLWAY** 

DOWNSTAIRS WC

KITCHEN AREA 3.97m x 3.11m (13'0" x 10'2")

OPEN PLAN LIVING AND DINING 5.38m x 4.96m (17'7" x 16'3")