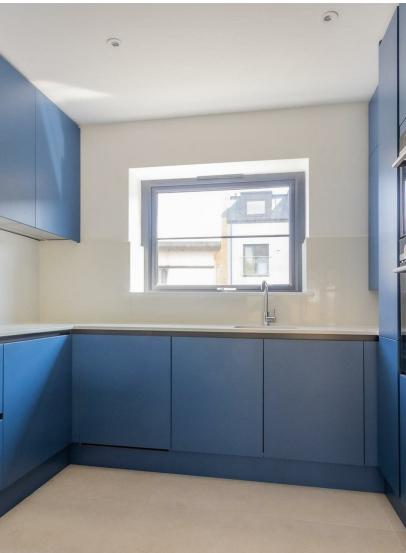

THE PROPERTY OUTLET

Bristol's home for Stylish Sales & Lettings

SEVERN QUAY

CHEPSTOW

**ENTRANCE HALLWAY** 

DOWNSTAIRS WC

KITCHEN AREA 3.97m x 3.11m (13'0" x 10'2")

OPEN PLAN LIVING AND DINING 5.38m x 4.96m (17'7" x 16'3")

As you step inside, you will be greeted by a light and spacious reception room, perfect for entertaining guests or enjoying quiet evenings at home. The townhouse boasts four wellappointed bedrooms, providing ample space for relaxation and privacy. Each of the three bathrooms is designed with modern fixtures, ensuring comfort and convenience for all residents.