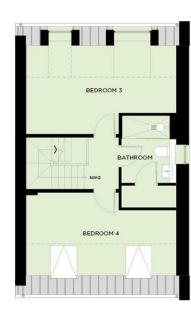

GARDEN

TO THE FIRST FLOOR

BEDROOM TWO 5.38m x 3.50m (17'7" x 11'5")

FAMILY BATHROOM

BEDROOM THREE 5.38m x 3.20m (17'7" x 10'5")

TO THE SECOND FLOOR

BEDROOM THREE 5.38m x 3.50m (17'7" x 11'5")

**BATHROOM** 

BEDROOM FOUR 5.38m x 3.50m (17'7" x 11'5")

PARKING

**TENURE** 

**COUNCIL TAX** 

WARRANTY

SPECIFICATION

SCHOOL CATCHMENTS