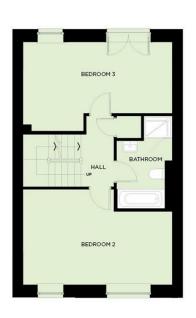

GARDEN

TO THE FIRST FLOOR

BEDROOM TWO 5.38m x 3.50m (17'7" x 11'5")

FAMILY BATHROOM

BEDROOM THREE 5.38m x 3.20m (17'7" x 10'5")

TO THE SECOND FLOOR

BEDROOM THREE 5.38m x 3.50m (17'7" x 11'5")

**BATHROOM** 