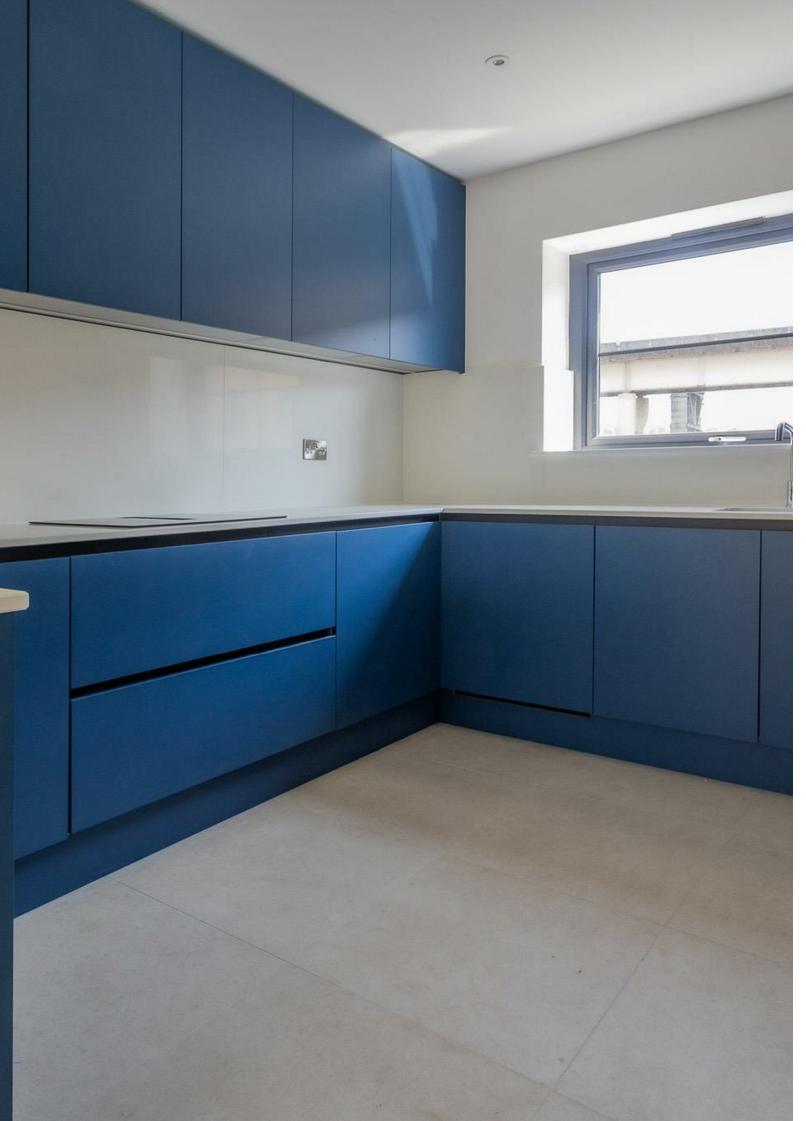

THE PROPERTY OUTLET

Bristol's home for Stylish Sales & Lettings

SEVERN QUAY

CHEPSTOW

**ENTRANCE HALLWAY** 

DOWNSTAIRS WC

KITCHEN AREA 3.97m x 3.11m (13'0" x 10'2")

OPEN PLAN LIVING AND DINING 5.38m x 4.96m (17'7" x 16'3")

As you step inside, you will be greeted by a light and spacious reception room, perfect for entertaining guests or enjoying quiet evenings at home. The townhouse boasts four wellappointed bedrooms, providing ample space for relaxation and privacy. Each of the three bathrooms is designed with modern fixtures, ensuring comfort and convenience for all residents.