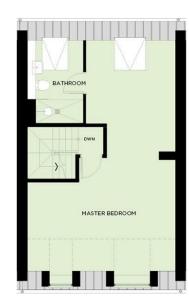

GARDEN

TO THE FIRST FLOOR

BEDROOM TWO 5.38m x 3.50m (17'7" x 11'5")

FAMILY BATHROOM

BEDROOM THREE 5.38m x 3.20m (17'7" x 10'5")

TO THE SECOND FLOOR

MASTER BEDROOM 8.86m x 5.38m (29'0" x 17'7")

DRESSING AREA

ENUSUITE

PARKING

TENURE

COUNCIL TAX

WARRANTY

SPECIFICATION

SCHOOL CATCHMENTS