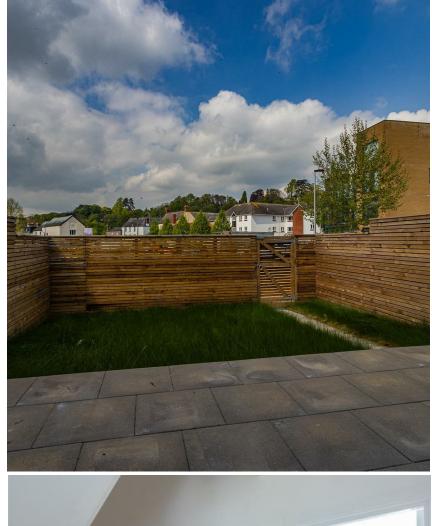

GARDEN

TO THE FIRST FLOOR

BEDROOM TWO 5.38m x 3.50m (17'7" x 11'5")

FAMILY BATHROOM

BEDROOM THREE 5.38m x 3.20m (17'7" x 10'5")

TO THE SECOND FLOOR

MASTER BEDROOM 8.86m x 5.38m (29'0" x 17'7")

DRESSING AREA