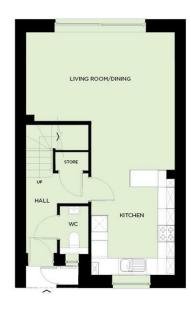

THE PROPERTY OUTLET

Bristol's home for Stylish Sales & Lettings

SEVERN QUAY

CHEPSTOW

**ENTRANCE HALLWAY** 

DOWNSTAIRS WC

KITCHEN AREA 3.97m x 3.11m (13'0" x 10'2")

OPEN PLAN LIVING AND DINING 5.38m x 4.96m (17'7" x 16'3")