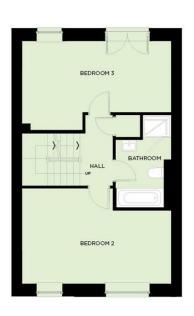

GARDEN

TO THE FIRST FLOOR

BEDROOM TWO 5.38m x 3.50m (17'7" x 11'5")

FAMILY BATHROOM

BEDROOM THREE 5.38m x 3.20m (17'7" x 10'5")

TO THE SECOND FLOOR

MASTER BEDROOM 8.86m x 5.38m (29'0" x 17'7")

DRESSING AREA