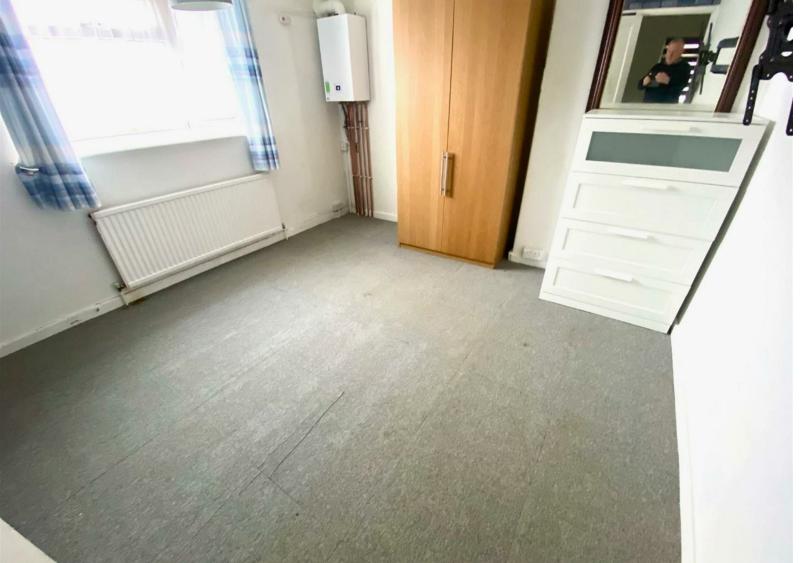

#### ENTRANCE HALLWAY

BATH/SHOWER ROOM & W/C

LIVING ROOM 4.72 3.81 (15'5" 12'5")

KITCHEN/DINING ROOM 3.84 2.13 (12'7" 6'11")

FIRST FLOOR LANDING

BEDROOM ONE 3.81 3.48 (12'5" 11'5")

BEDROOM TWO 3.35 2.74 (10'11" 8'11")

BEDROOM THREE 2.74 2.44 (8'11" 8'0")

OUTSIDE

FRONT GARDEN

REAR GARDEN

OFF ROAD PARKING

GARAGE