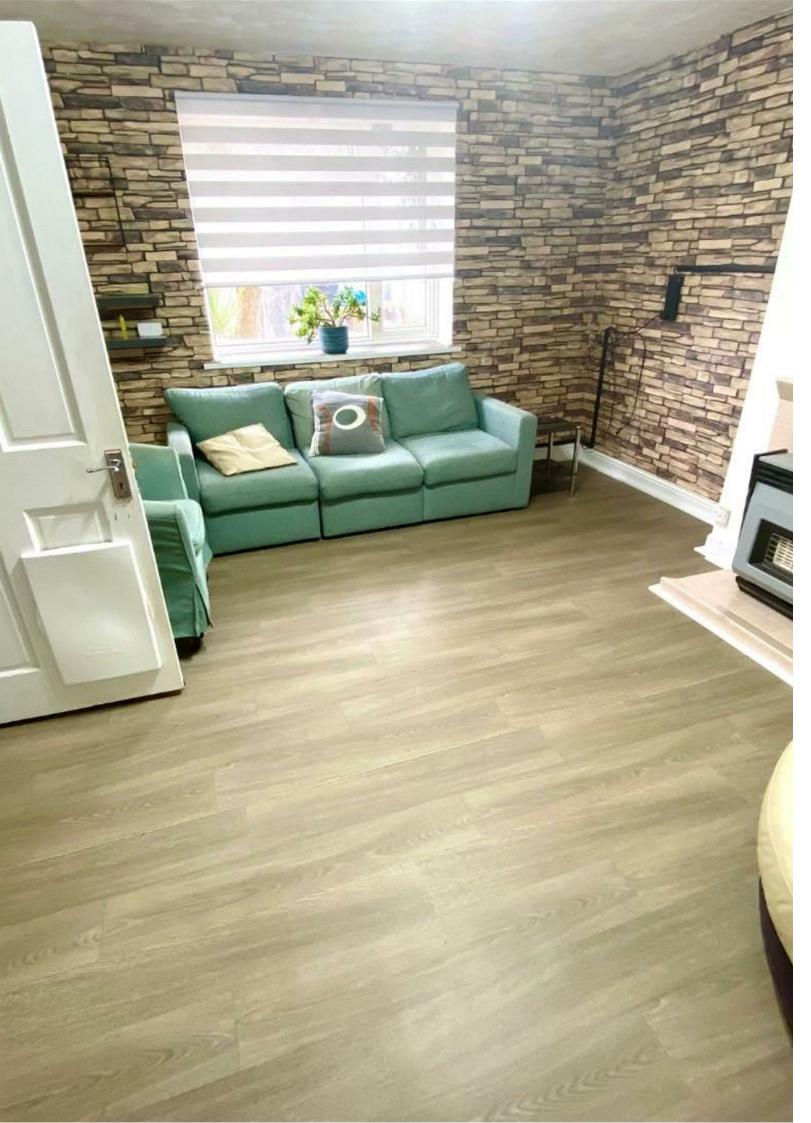

#### ENTRANCE HALLWAY

BATH/SHOWER ROOM & W/C

LIVING ROOM 4.72 3.81 (15'5" 12'5")

KITCHEN/DINING ROOM 3.84 2.13 (12'7" 6'11")

FIRST FLOOR LANDING

BEDROOM ONE 3.81 3.48 (12'5" 11'5")

BEDROOM TWO 3.35 2.74 (10'11" 8'11")