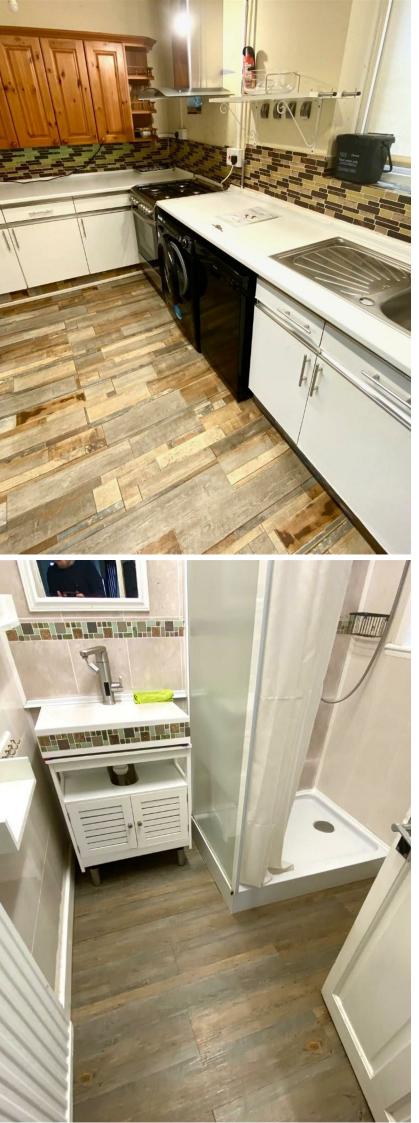

#### ENTRANCE HALLWAY

BATH/SHOWER ROOM & W/C

LIVING ROOM 4.72 3.81 (15'5" 12'5")

KITCHEN/DINING ROOM 3.84 2.13 (12'7" 6'11")

FIRST FLOOR LANDING

BEDROOM ONE 3.81 3.48 (12'5" 11'5")

BEDROOM TWO 3.35 2.74 (10'11" 8'11")